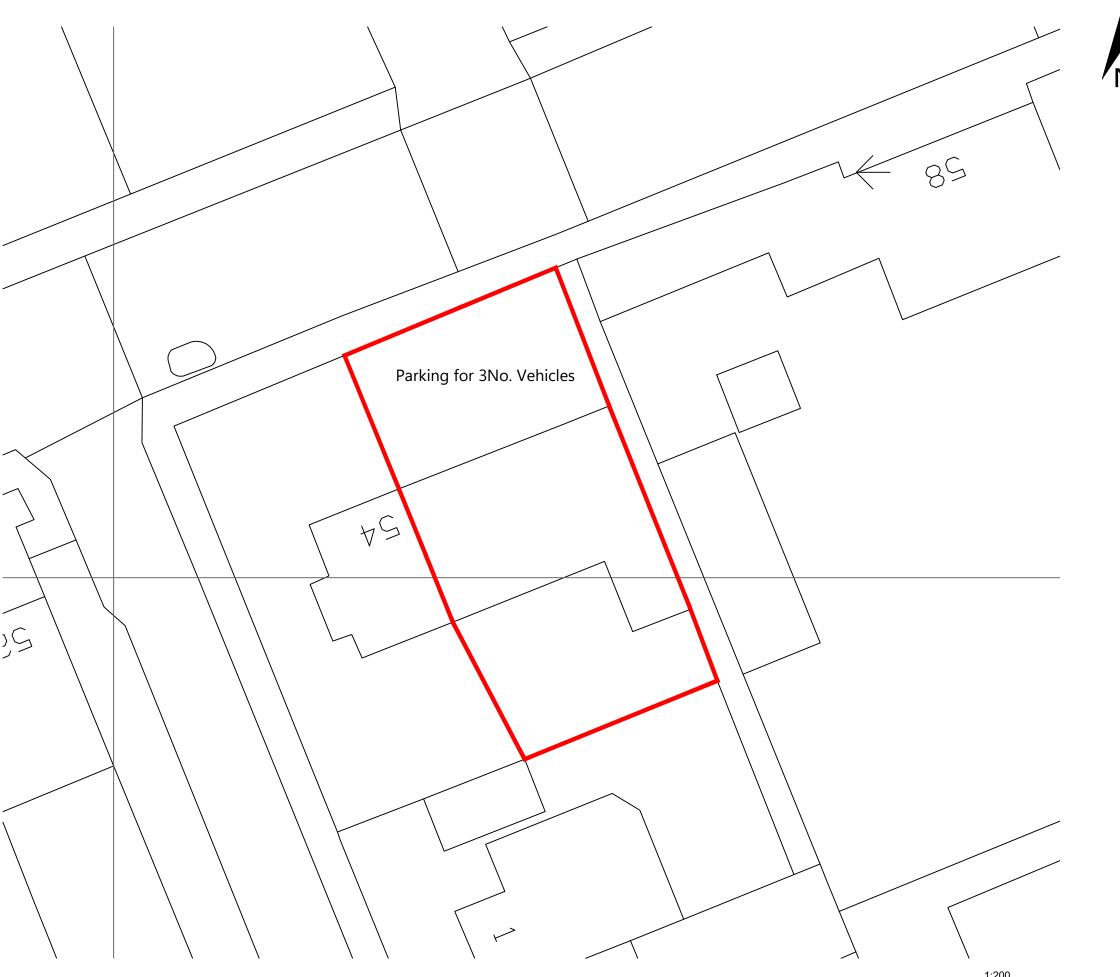

K. Nichols & J. Seltzer

First floor side extension & internal alterations 56 Otley Road, Eldwick, Bradford, BD16 3EE

Proposed Block Plan

Revision - Drawing No. - 003

Date - 27/07/2023 Scale - 1:200

DO NOT SCALE FROM THIS DRAWING.