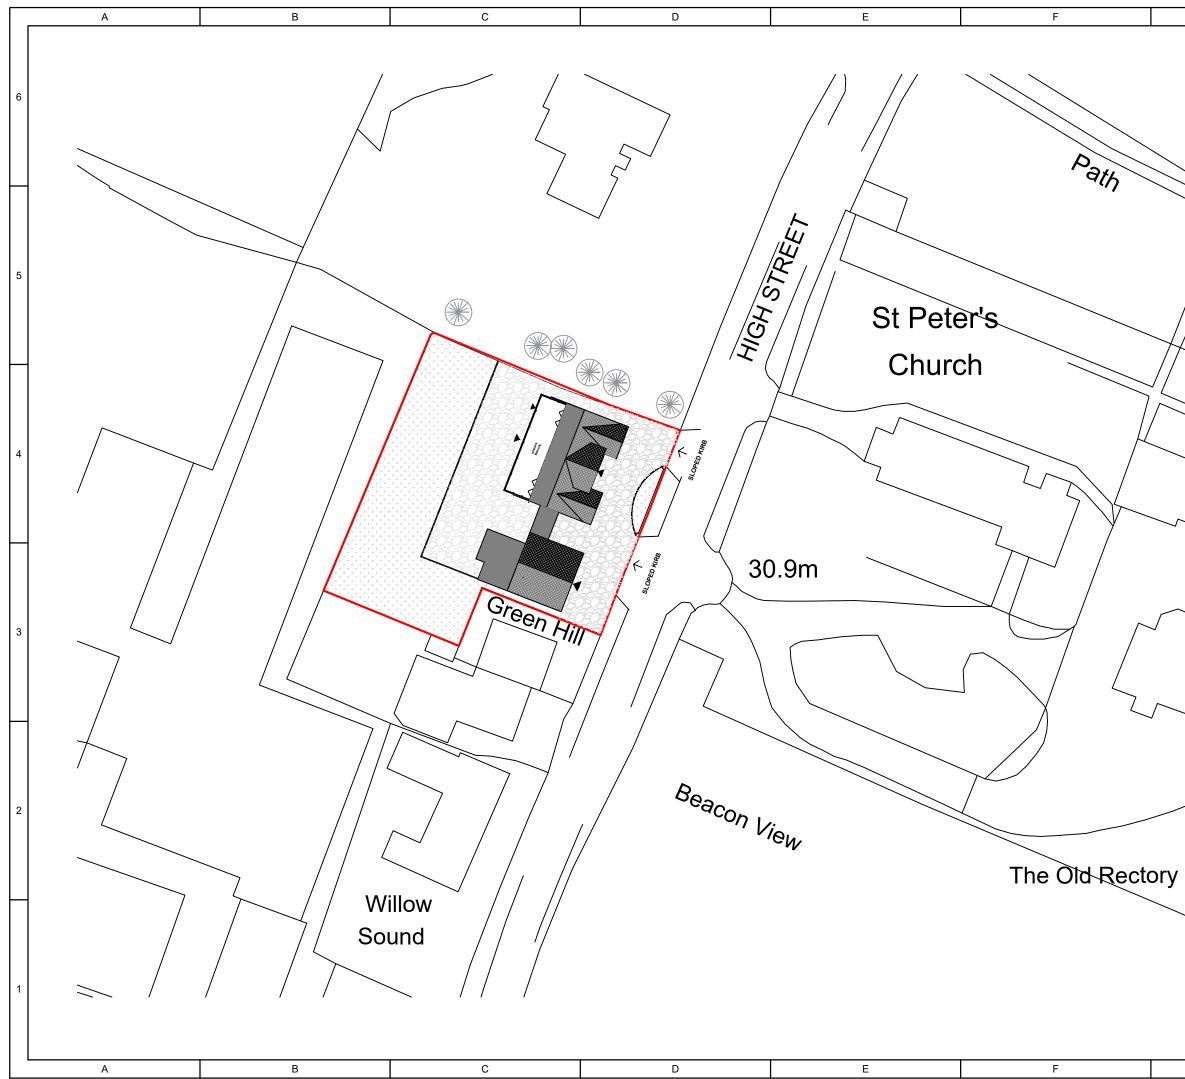

| G       |                                                                                                               | Н                                               |    |          |   |
|---------|---------------------------------------------------------------------------------------------------------------|-------------------------------------------------|----|----------|---|
|         |                                                                                                               |                                                 | Ć  | Ð        | 6 |
| 2       | DIS                                                                                                           | CLAIME                                          | R  |          |   |
| / only  |                                                                                                               | to be used for plannir<br>en in mm unless other |    |          | 5 |
|         | н                                                                                                             |                                                 |    |          |   |
|         | G                                                                                                             |                                                 |    |          | 4 |
|         | E F                                                                                                           |                                                 |    |          |   |
|         | D                                                                                                             |                                                 |    |          |   |
|         | с                                                                                                             |                                                 |    |          |   |
| 7       | B Gara                                                                                                        | ge size Shortened                               | CR | 20.06.23 | 3 |
|         |                                                                                                               | Proposed Site Plan Added v Revision Details     |    | 06.07.22 |   |
| $\prec$ |                                                                                                               |                                                 | Ву | Date     |   |
| /       |                                                                                                               | DES                                             |    | NS       | 2 |
|         | Drawing<br>Title:                                                                                             | PROPOSED SITE PLAN                              |    |          |   |
| /       | ADDRESS       LABURNUMS, HIGH ST         Drawing<br>Number:       0001_LABURNUMS_RI         Revision:       B |                                                 |    |          | - |
|         |                                                                                                               |                                                 |    |          |   |
|         | Client:<br>Drawn by:                                                                                          | TOOTLE<br>C Rohit                               |    |          |   |
|         | Date Draw                                                                                                     |                                                 |    |          | 1 |
|         | Sheet Siz                                                                                                     | e: A3 Scale                                     | :  | 1:500    |   |
|         |                                                                                                               |                                                 |    |          |   |
| C       | 3                                                                                                             |                                                 | н  |          |   |