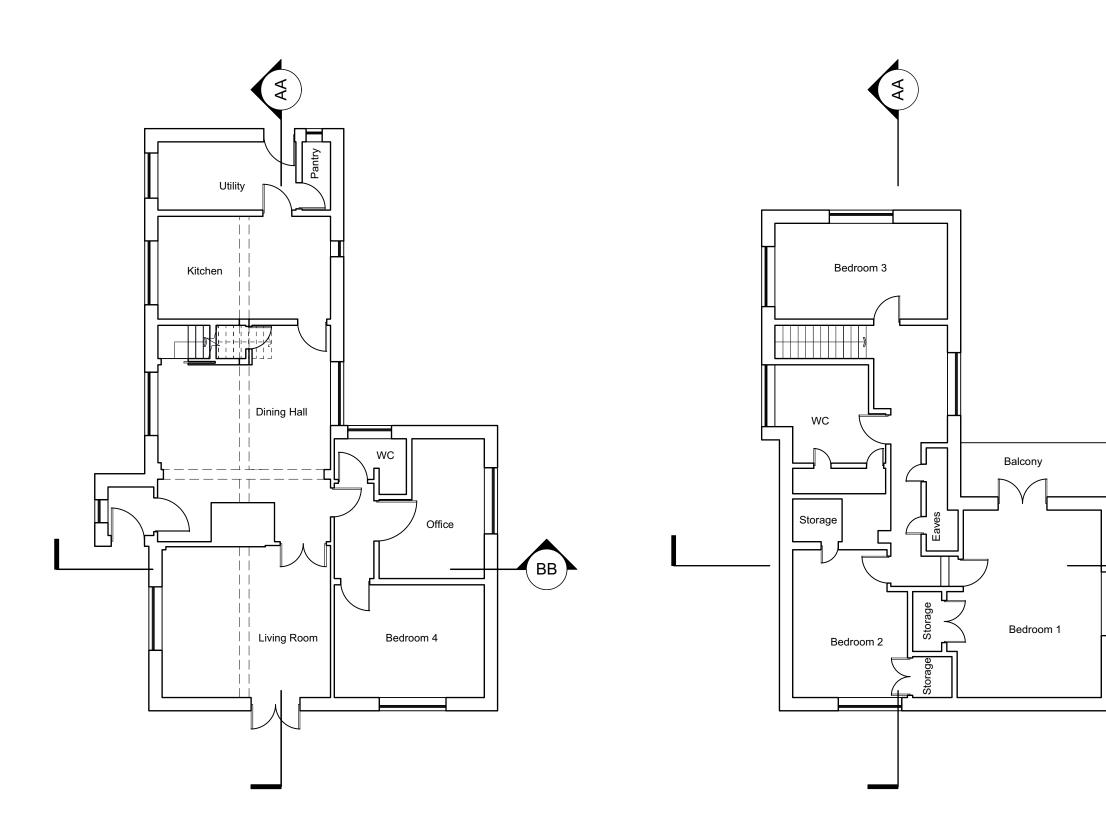

**GROUND FLOOR 1:100** 

FIRST FLOOR 1:100





## **NOTES / SPEC**

## TO REMAIN AS EXISTING

No proposed changes to the layout or external features of the building

DIMENSIONS

Adventure In Architecture LTD takes no resp. dimensions obtained by scaling from this drawing. If is shown the recipient must ascertain the dimen measurement. Supply of the drawing in digital form convenience and no reliance may be placed on any of

DWG POLICY
DWG files are property
not be shared unless pre-

DO NOT SCALE FROM THIS DRAWING

### **DISCREPANCIES**

## ASSUMED BOUNDARIES

## REVISIONS

# **PLANNING** 534 - 100 -

**8 DITTON GREEN** 

info@adventureinarchitecture.co.uk | 02038839454