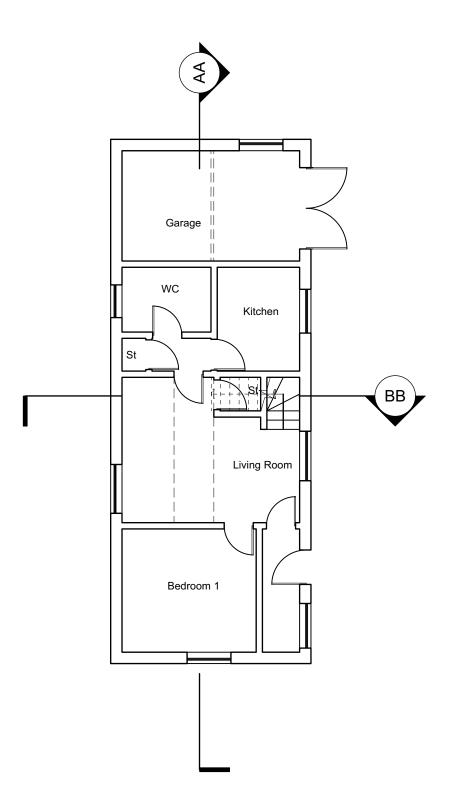

# ADVENTURE IN ARCHITECTURE O **EXISTING PLANS - No. 8a (ANNEX)**

**GROUND FLOOR 1:100** 

FIRST FLOOR 1:100

### TO REMAIN AS EXISTING

No proposed changes to the layout or external features of the building

DIMENSIONS
Adventure In Architecture LTD takes no resp. dimensions obtained by scaling from this drawing. If is shown the recipient must ascertain the dimer measurement. Supply of the drawing in digital form convenience and no reliance may be placed on any c.