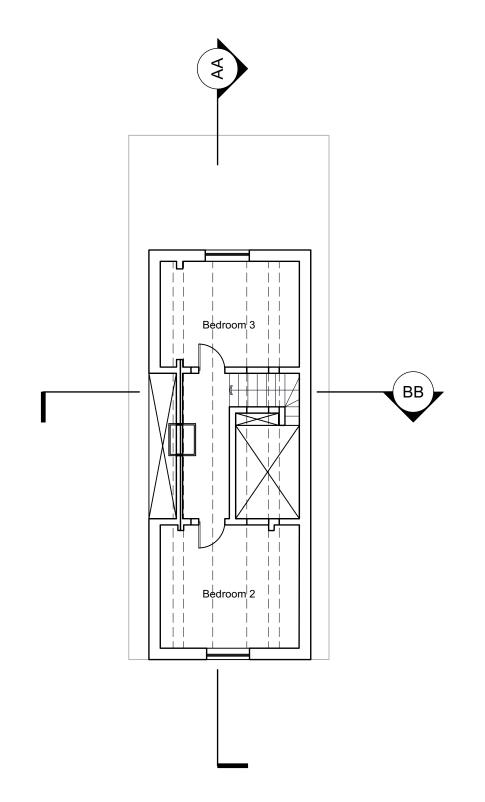

# ADVENTURE IN ARCHITECTURE O **EXISTING PLANS - No. 8a (ANNEX)**

**GROUND FLOOR 1:100** 

FIRST FLOOR 1:100

### TO REMAIN AS EXISTING

No proposed changes to the layout or external features of the building

DIMENSIONS
Adventure In Architecture LTD takes no resp. dimensions obtained by scaling from this drawing. If is shown the recipient must ascertain the dimer measurement. Supply of the drawing in digital form convenience and no reliance may be placed on any c.