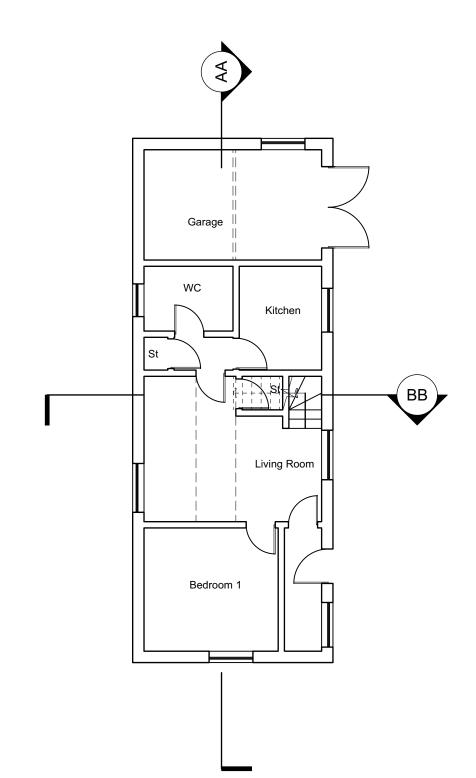

# ADVENTURE IN ARCHITECTURE <sup>O</sup> PROPOSED PLANS - No. 8a (ANNEX)

GROUND FLOOR 1:100

FIRST FLOOR 1:100

|           |      |    |           |    |    |    |    |                 |    |    |    |       |                |         |                   |     | -    |
|-----------|------|----|-----------|----|----|----|----|-----------------|----|----|----|-------|----------------|---------|-------------------|-----|------|
| 1:20 @ A3 | 0.5m | 1m | 1:50 @ A3 | 1m | 2m | 3m | 4m | <b>1:100</b> 1m | 2m | 3m | 4m | 1:200 | 2m 3m 4m 5m 6n | 7m 8m 9 | m <b>1:500</b> 5m | 10m | 1:12 |

### **TO REMAIN AS EXISTING**

No proposed changes to the layout or external features of the building

DIMENSIONS Adventure In Architecture LTD takes no resp dimensions obtained by scaling from this drawing. If is shown the recipient must ascertain the dimer measurement. Supply of the drawing in digital form convenience and no reliance may be placed on any d