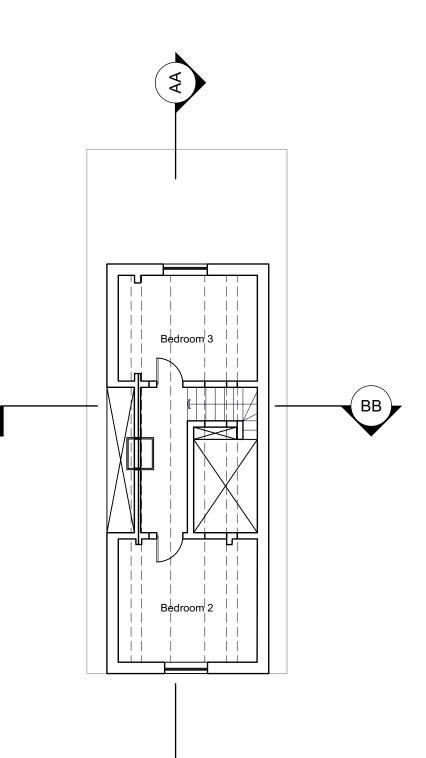

# ADVENTURE IN ARCHITECTURE <sup>O</sup> PROPOSED PLANS - No. 8a (ANNEX)

GROUND FLOOR 1:100

FIRST FLOOR 1:100

|           |      |    |           |    |    |    |    |                 |    |    |    |       |                |         |                   |     | -    |
|-----------|------|----|-----------|----|----|----|----|-----------------|----|----|----|-------|----------------|---------|-------------------|-----|------|
| 1:20 @ A3 | 0.5m | 1m | 1:50 @ A3 | 1m | 2m | 3m | 4m | <b>1:100</b> 1m | 2m | 3m | 4m | 1:200 | 2m 3m 4m 5m 6n | 7m 8m 9 | m <b>1:500</b> 5m | 10m | 1:12 |

### **TO REMAIN AS EXISTING**

No proposed changes to the layout or external features of the building

DIMENSIONS Adventure In Architecture LTD takes no resp dimensions obtained by scaling from this drawing. If is shown the recipient must ascertain the dimer measurement. Supply of the drawing in digital form convenience and no reliance may be placed on any d