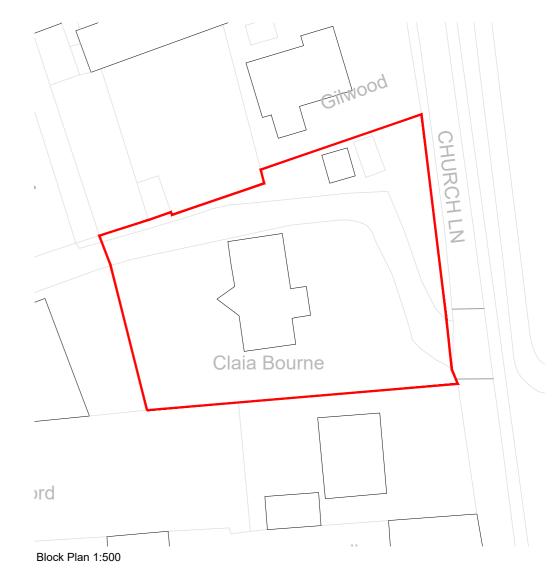

Job Title Extension and reconfiguration to Claia Bourne

Client Mr & Mrs Elmes

| Drwg. Title Existing Plans and Elevations |          |               |  |
|-------------------------------------------|----------|---------------|--|
| Job No.                                   | Drawn by | Checked by    |  |
| 22.5076.131                               | MF       | -             |  |
| Drwg. No.                                 | Rev      | Date          |  |
| EX_01                                     | А        | December 2022 |  |
|                                           |          |               |  |