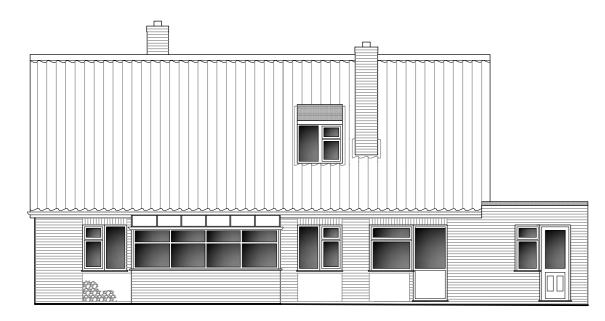

Existing West Elevation

Existing East Elevation

Existing South Elevation

Existing North Elevation

SMG ARCHITECTS

| The Studio, St. Peters Road, |  |
|------------------------------|--|
| Sheringham,                  |  |
| Norfolk,                     |  |
| NR26 8QY                     |  |

Job Title Extension and reconfiguration to Claia Bourne

Client Mr & Mrs Elmes

| Drwg. Title Existing Plans and Elevations |          |               |  |
|-------------------------------------------|----------|---------------|--|
| Job No.                                   | Drawn by | Checked by    |  |
| 22.5076.131                               | MF       | -             |  |
| Drwg. No.                                 | Rev      | Date          |  |
| EX_01                                     | А        | December 2022 |  |
|                                           |          |               |  |