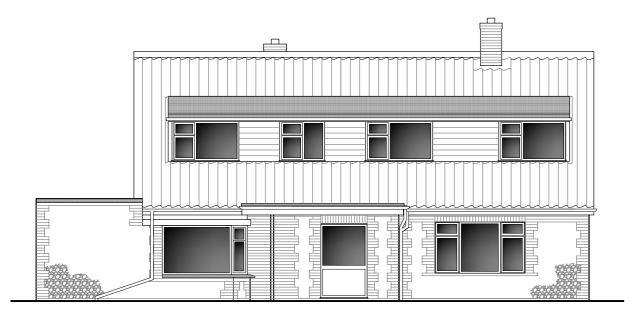

Existing West Elevation

Existing East Elevation

Existing South Elevation

Existing North Elevation

SMG ARCHITECTS

| The Studio, St. Peters Road, |  |
|------------------------------|--|
| Sheringham,                  |  |
| Norfolk,                     |  |
| NR26 8QY                     |  |

Job Title Extension and reconfiguration to Claia Bourne

Client Mr & Mrs Elmes

| Drwg. Title Existing Plans and Elevations |          |               |  |
|-------------------------------------------|----------|---------------|--|
| Job No.                                   | Drawn by | Checked by    |  |
| 22.5076.131                               | MF       | -             |  |
| Drwg. No.                                 | Rev      | Date          |  |
| EX_01                                     | А        | December 2022 |  |
|                                           |          |               |  |