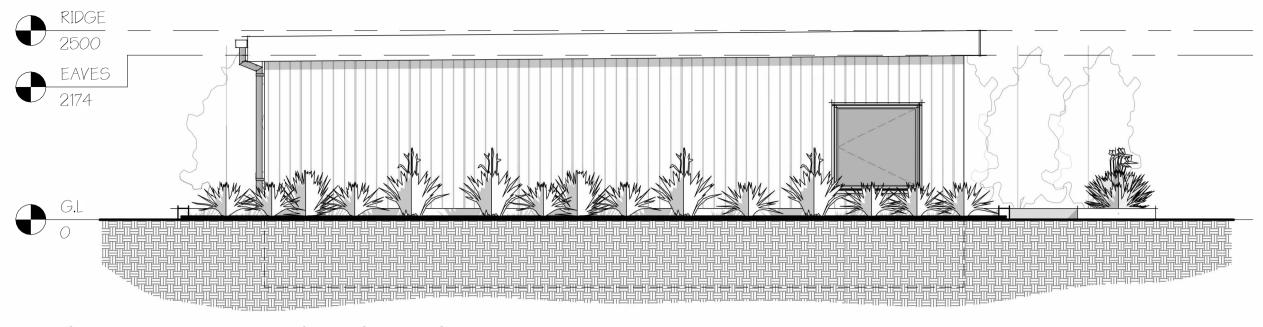

SIDE ELEVATION - PROPOSED

1:50

2 SIDE ELEVATION - PROPOSED' 1:50

Notes:

|             | 27 Shenley<br>WD7 7AU | Hill, Hertfordsh | ire, Radlett, |           |
|-------------|-----------------------|------------------|---------------|-----------|
| TITLE:      | PROPOSE[              | O SIDE ELEVATI   | ONS           |           |
| SCALE /     | AT A2:                | DATE:            | DRAWN:        | CHECKED:  |
|             | 1:50                  | 27/10/2023       | JB            | PP        |
| PROJECT NO: |                       | DRAWING NO:      |               | REVISION: |