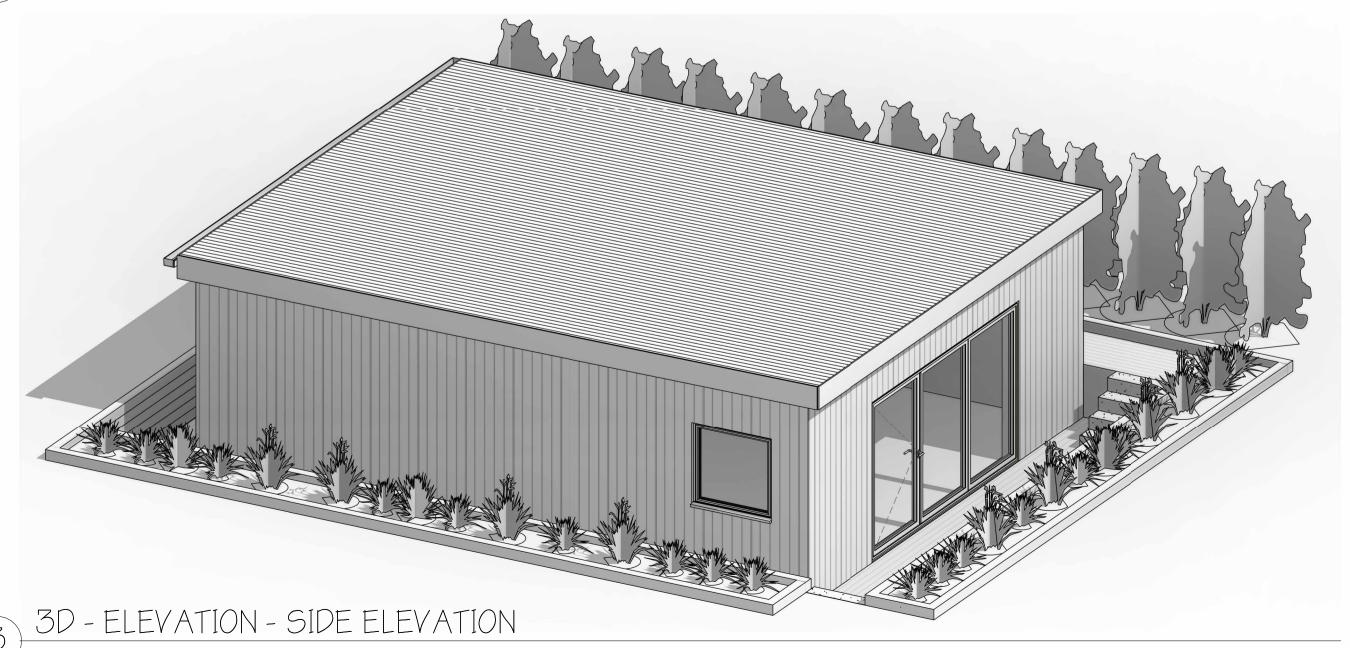

|             | 27 Shenley<br>WD7 7AU | Hill, Hertfordsh | ire, Radlett, |           |
|-------------|-----------------------|------------------|---------------|-----------|
| TITLE:      | PROPOSE[              | O SIDE ELEVATI   | ONS           |           |
| SCALE /     | AT A2:                | DATE:            | DRAWN:        | CHECKED:  |
|             | 1:50                  | 27/10/2023       | JB            | PP        |
| PROJECT NO: |                       | DRAWING NO:      |               | REVISION: |