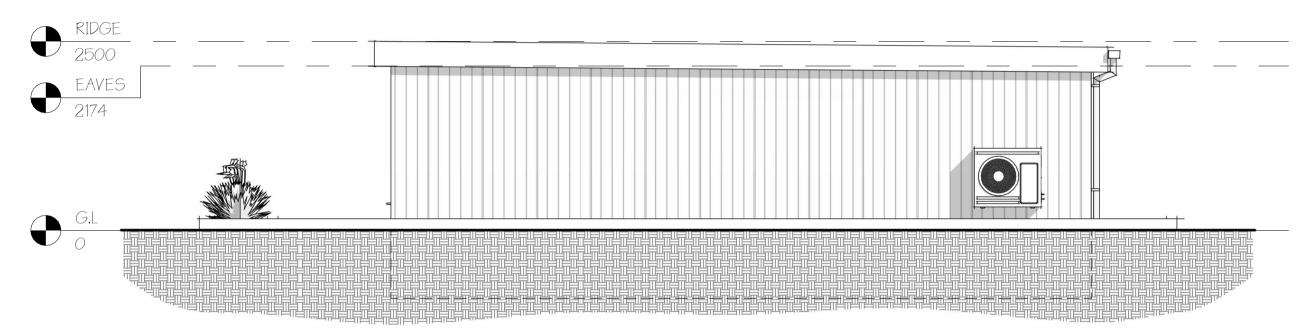

SIDE ELEVATION - PROPOSED

1:50

2 SIDE ELEVATION - PROPOSED' 1:50

Notes:

|             | 27 Shenley<br>WD7 7AU | Hill, Hertfordsh | ire, Radlett, |           |
|-------------|-----------------------|------------------|---------------|-----------|
| TITLE:      | PROPOSE[              | O SIDE ELEVATI   | ONS           |           |
| SCALE /     | AT A2:                | DATE:            | DRAWN:        | CHECKED:  |
|             | 1:50                  | 27/10/2023       | JB            | PP        |
| PROJECT NO: |                       | DRAWING NO:      |               | REVISION: |