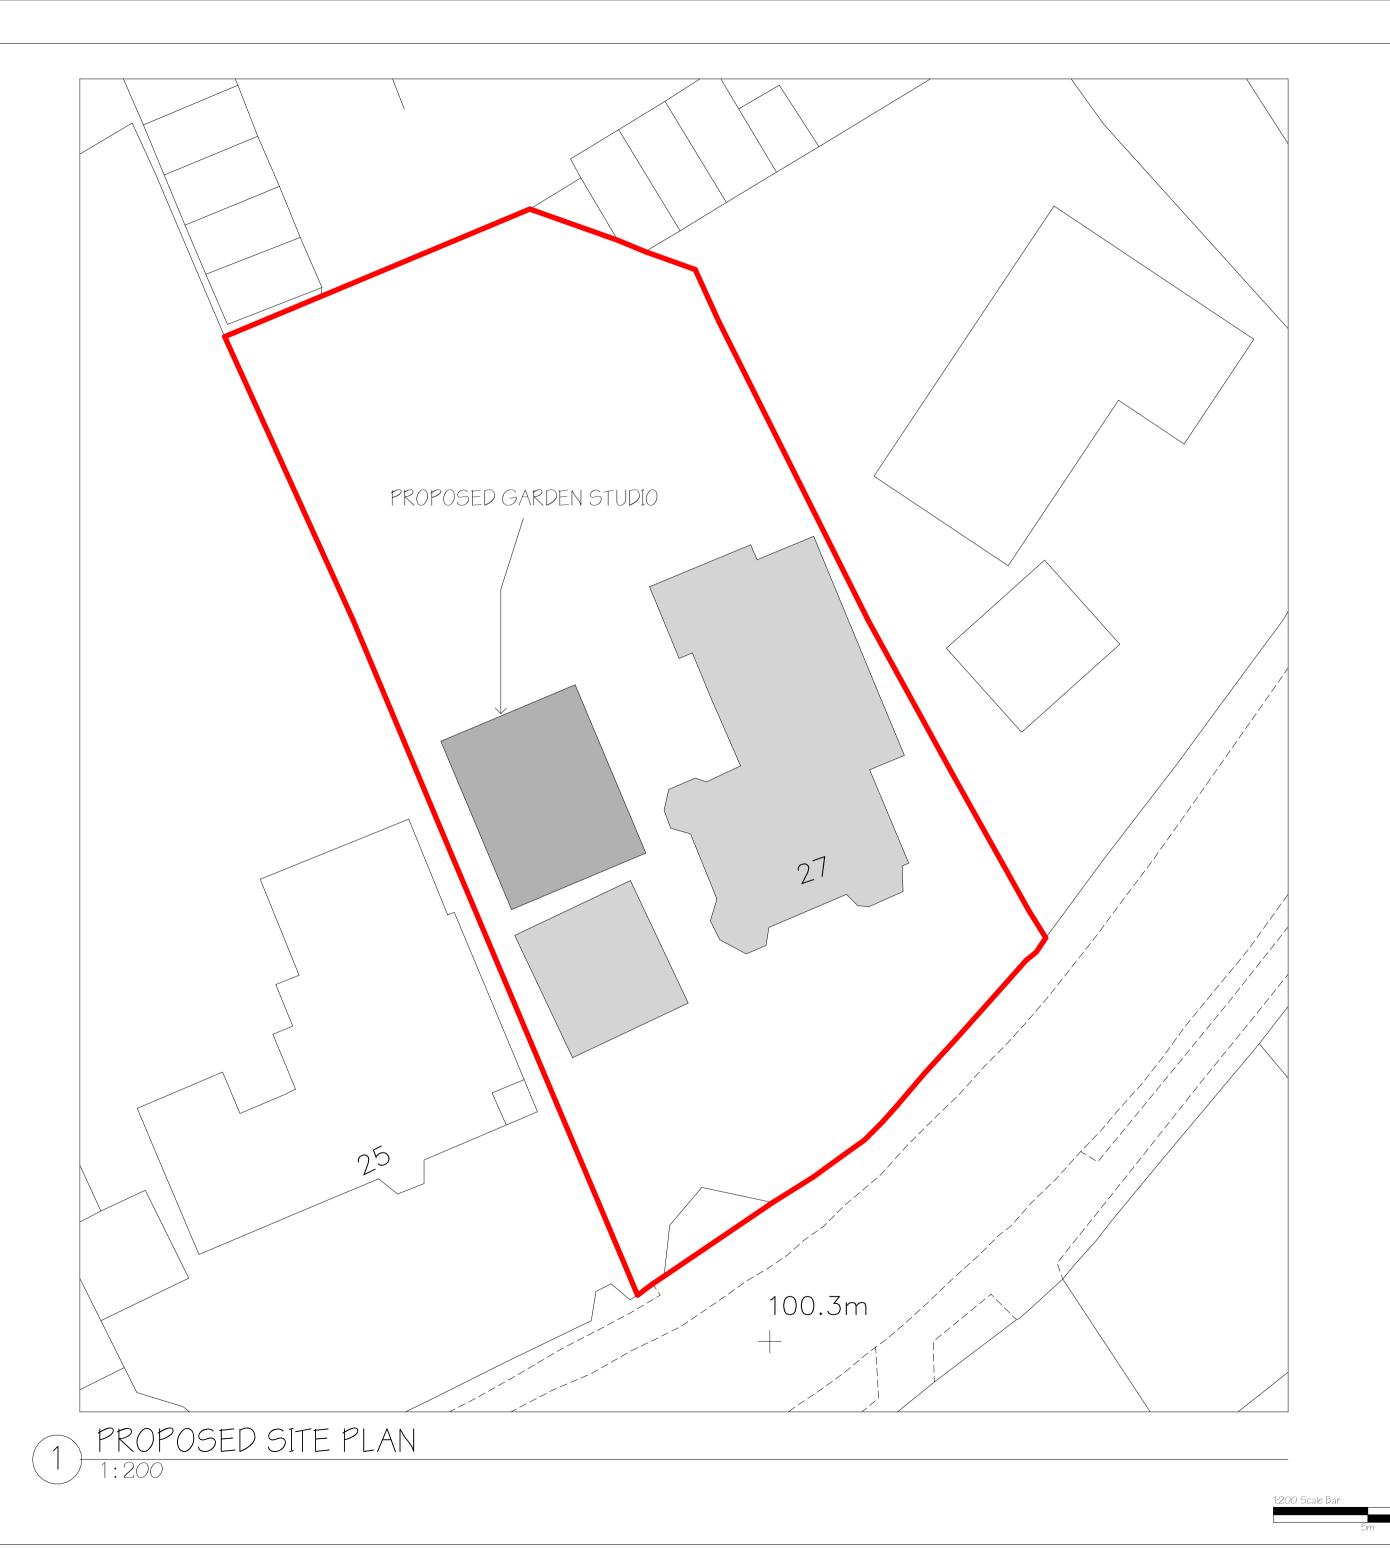

STEPHANIE NOVITT

LDC ISSUE

27 Shenley Hill, Hertfordshire, Radlett, WD7 7AU

PROPOSED SITE PLAN

| SCALE AT A2:<br>1:200 | DATE: 27/10/2023 | DRAWN:<br>JB | CHECKED:  |
|-----------------------|------------------|--------------|-----------|
| PROJECT NO:           | DRAWING NO:      |              | REVISION: |
| 23GO34                | LDCOO3           |              | LDC1      |