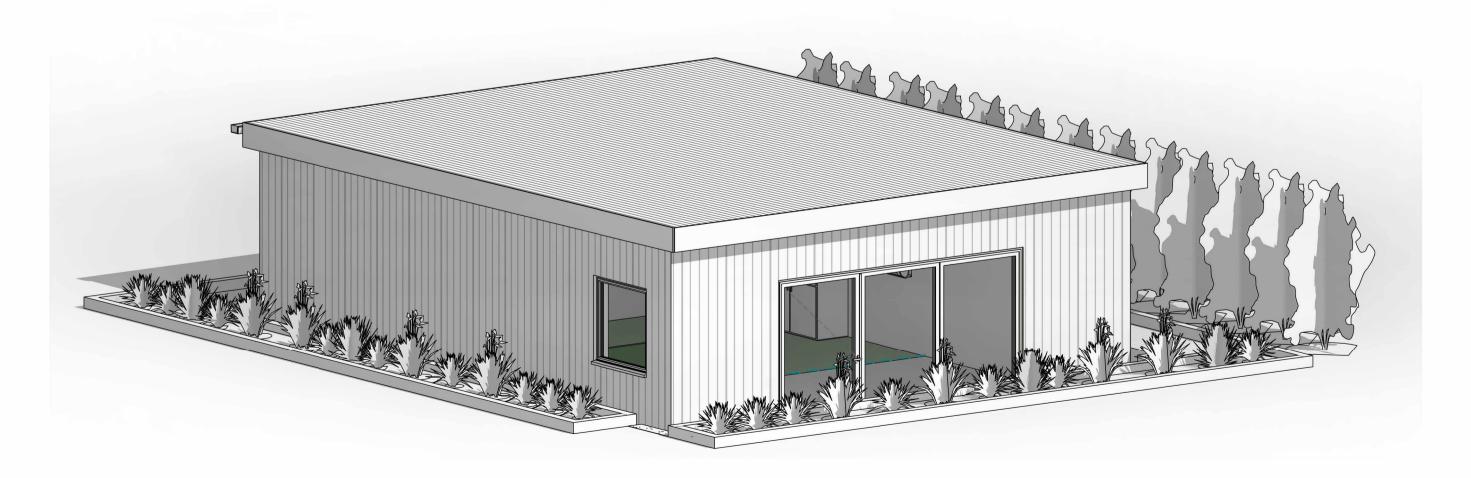

1 FRONT ELEVATION - PROPOSED

2 REAR ELEVATION - PROPOSED

3D - ELEVATION - FRONT ELEVATION

1:50 Scale Bar

Notes: