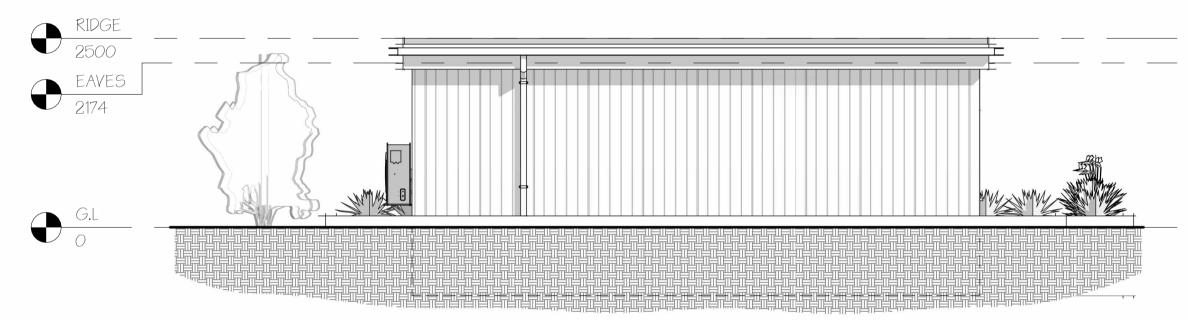

1 FRONT ELEVATION - PROPOSED

2 REAR ELEVATION - PROPOSED

3D - ELEVATION - FRONT ELEVATION

1:50 Scale Bar

Notes: