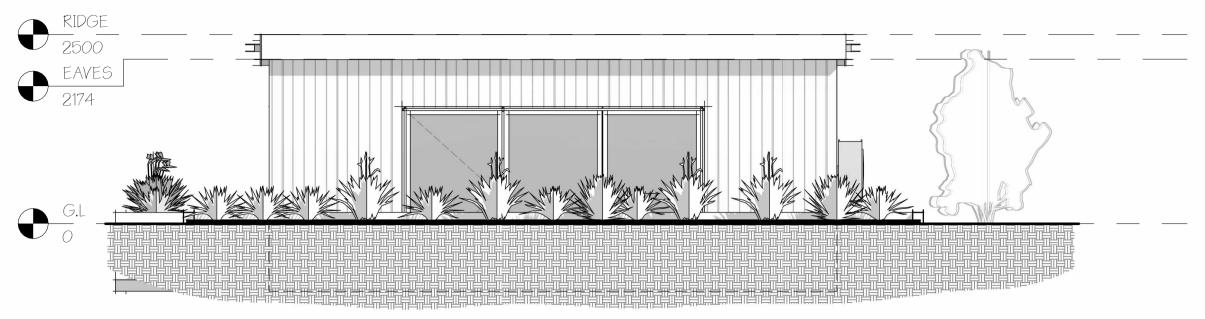

1 FRONT ELEVATION - PROPOSED

2 REAR ELEVATION - PROPOSED

3D - ELEVATION - FRONT ELEVATION

1:50 Scale Bar

Notes: