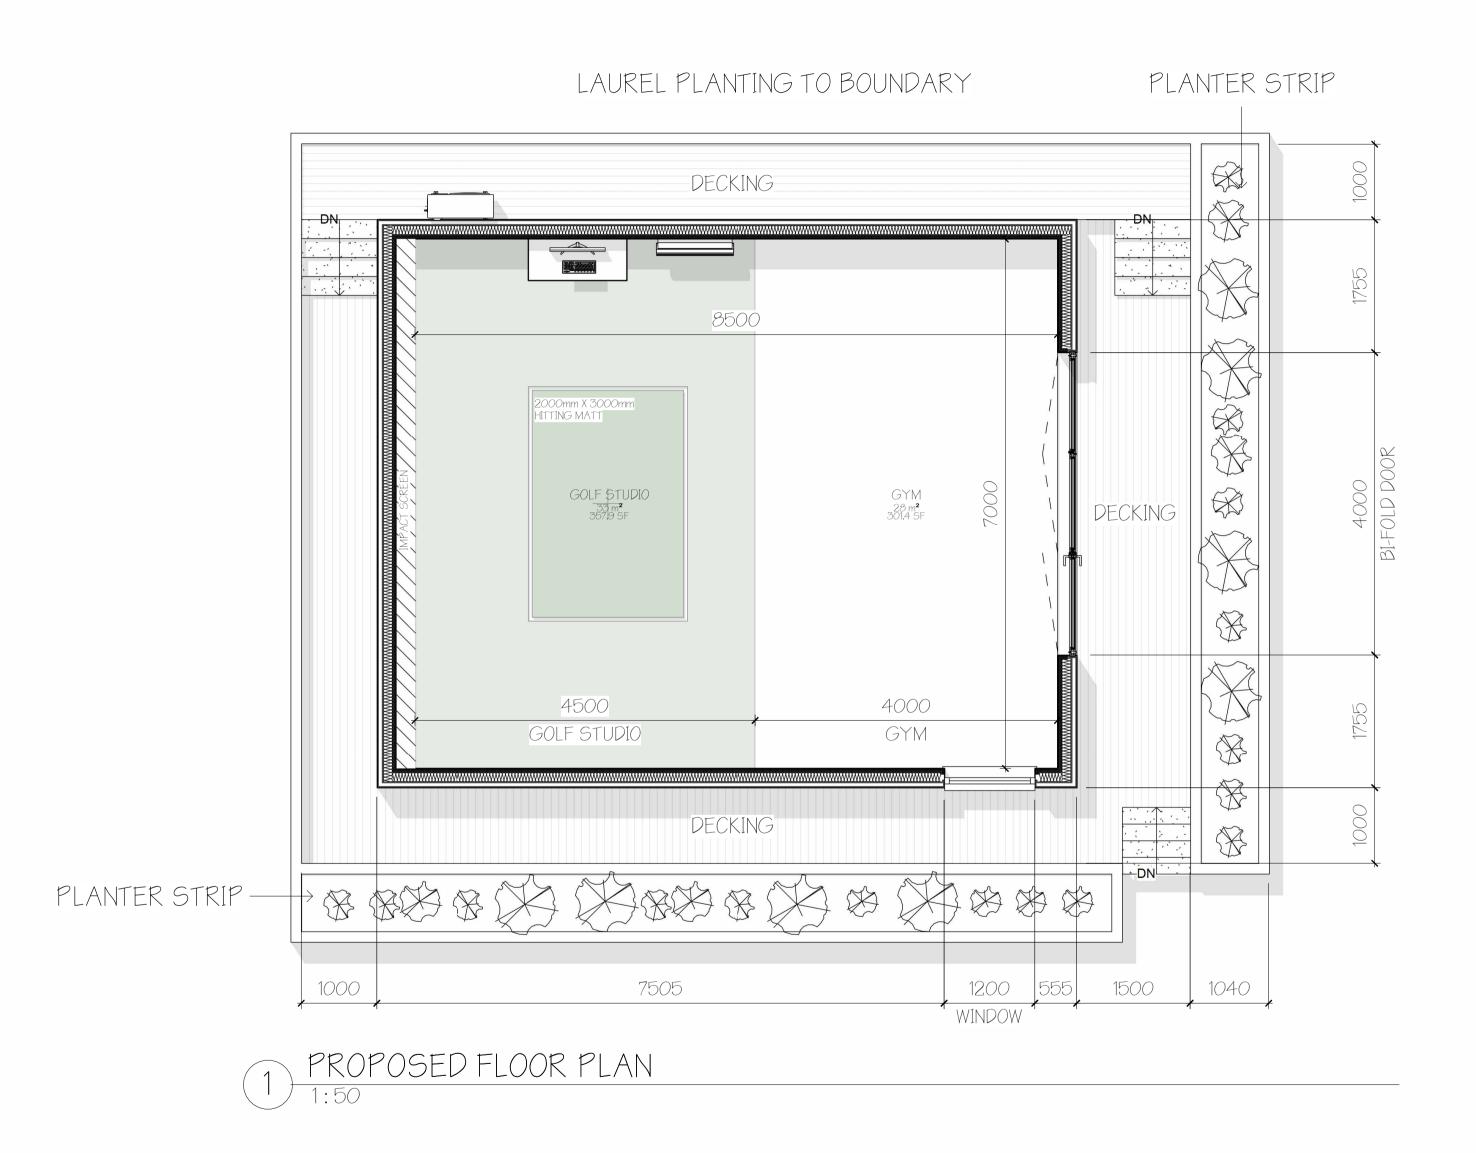

CLIENT:
STEPHANIE NOVITT

Project Stage Status

LDC ISSUE

27 Shenley Hill, Hertfordshire, Radlett, WD7 7AU

PROPOSED FLOOR PLAN

 SCALE AT A2:
 DATE:
 DRAWN:
 CHECKED:

 1:50
 27/10/2023
 JB
 PP

 PROJECT NO:
 DRAWING NO:
 REVISION:
 LDC1