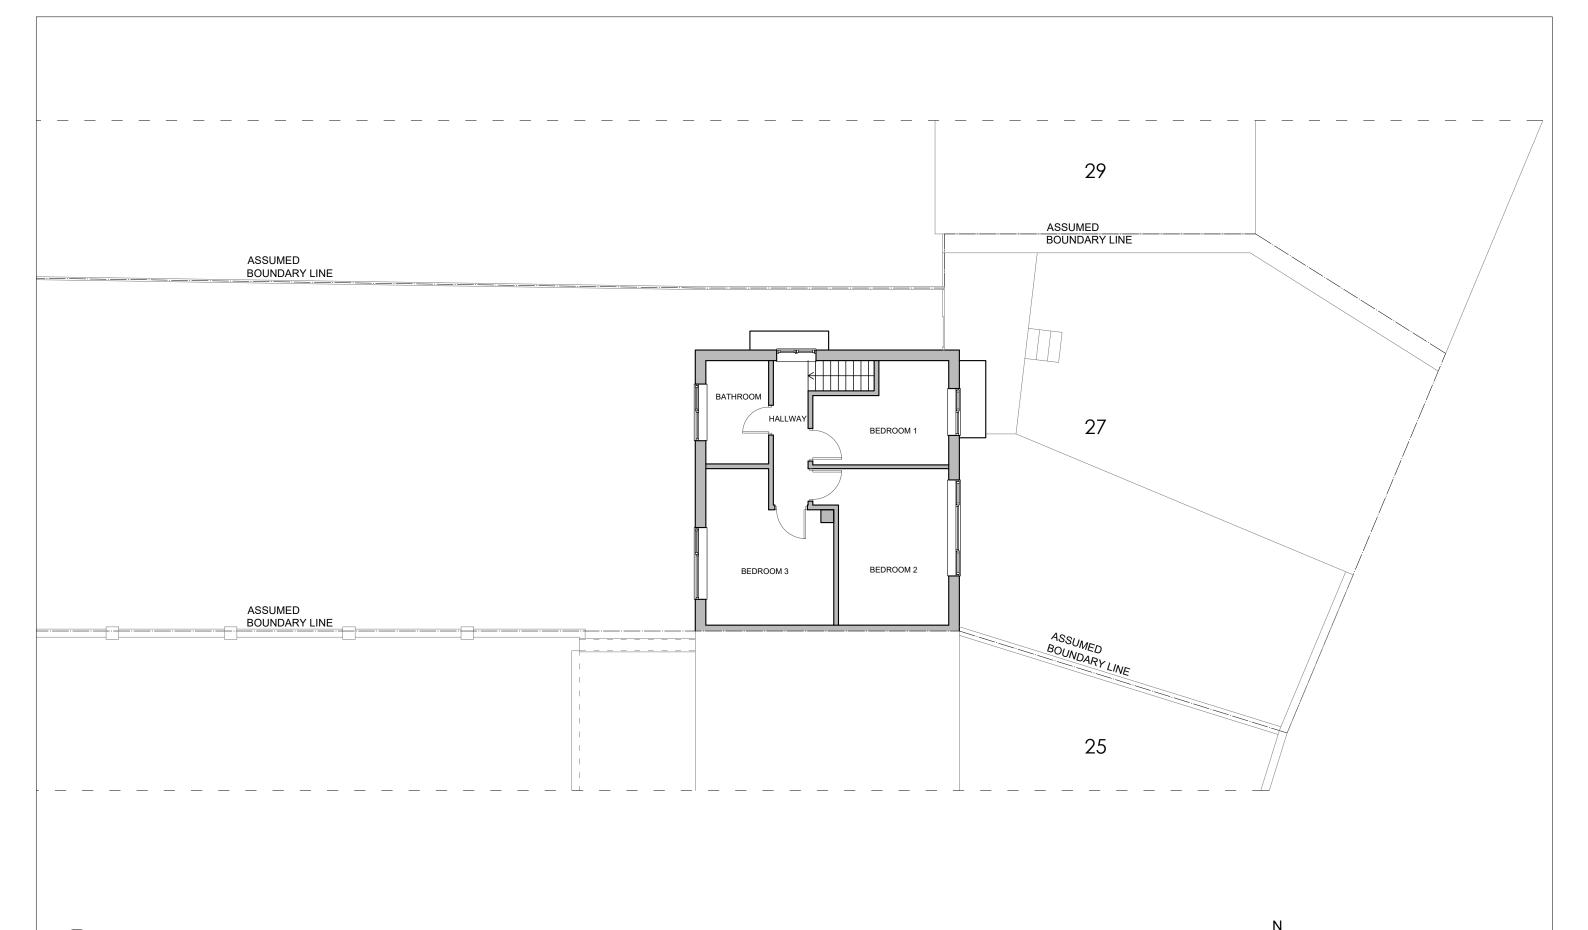

ARCHITECTURE:

VORBILD
ARCHITECTURE

CONSTRUCTION:

INSTALLATIONS:

INSTALLATIONS:

EXISTING GROUND FLOOR PLAN

EXISTING FIRST FLOOR PLAN

1334 27 Stapleton Rd, Borehamwood WD6 5BS

1:50 @ A1,1:100 @ A3

PROJECT NAME:

CLIENT/PROJECT:

NOTES : All dimensions in millimetres

imensions and levels are to be checked on site by the main contract to commencing excavation works. Any discrepancy is to be reported to the designer for instruction.

INSTALLATIONS:

DRAWING STATUS:
FOR PLANNING

INSTALLATIONS:

EXISTING
FIRST FLOOR PLAN

APPROVED:
MS

SIGNATURE:

CA-(10)-011

APPROVED:
MS