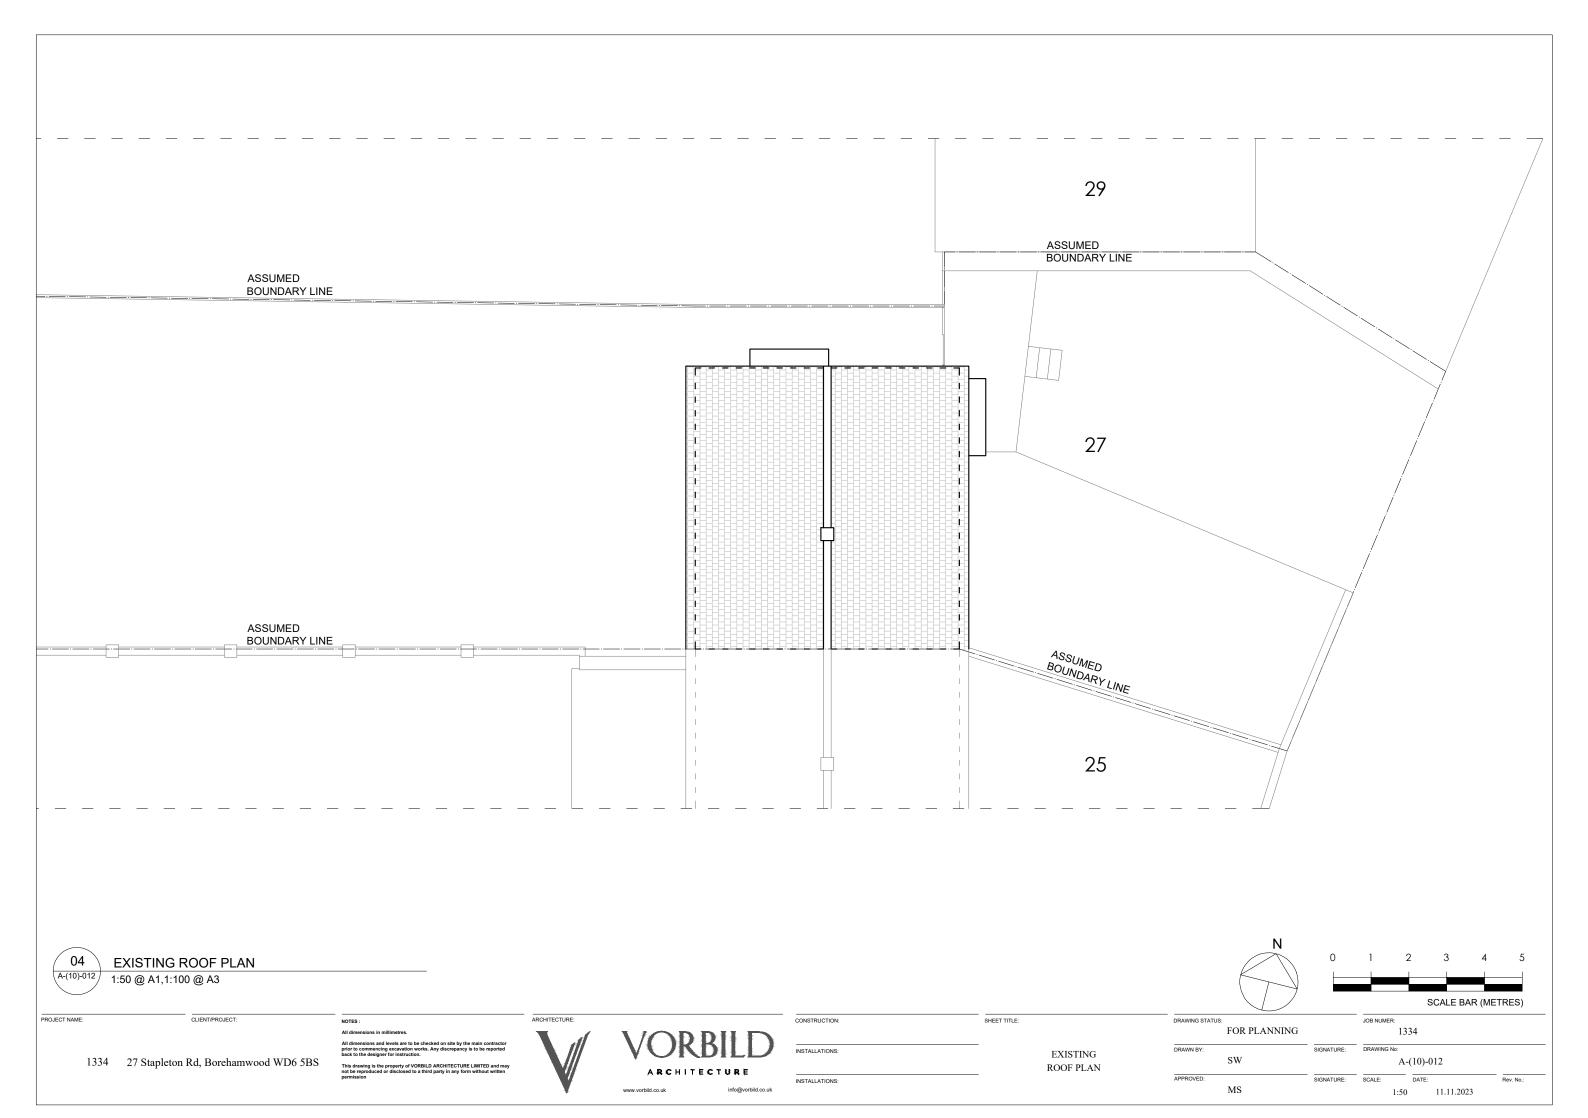

EXISTING FIRST FLOOR PLAN

1334 27 Stapleton Rd, Borehamwood WD6 5BS

1:50 @ A1,1:100 @ A3

PROJECT NAME:

CLIENT/PROJECT:

NOTES : All dimensions in millimetres

imensions and levels are to be checked on site by the main contract to commencing excavation works. Any discrepancy is to be reported to the designer for instruction.

This drawing is the property of VORBILD ARCHITECTURE LIMITED and may not be reproduced or disclosed to a third party in any form without written



VORBILD

ARCHITECTURE

www.vorbild.co.uk info@vorbild.co.uk

CONSTRUCTION: SHEET TITLE:

INSTALLATIONS:

DRAWING STATUS:
FOR PLANNING



INSTALLATIONS:

EXISTING
FIRST FLOOR PLAN

APPROVED:
MS

SIGNATURE:

CA-(10)-011

APPROVED:
MS

A-(10)-11

ATTICLATIONS:

MS

A-(10)-11

APPROVED:
APPROVED:
MS

1:50
11.11.2023