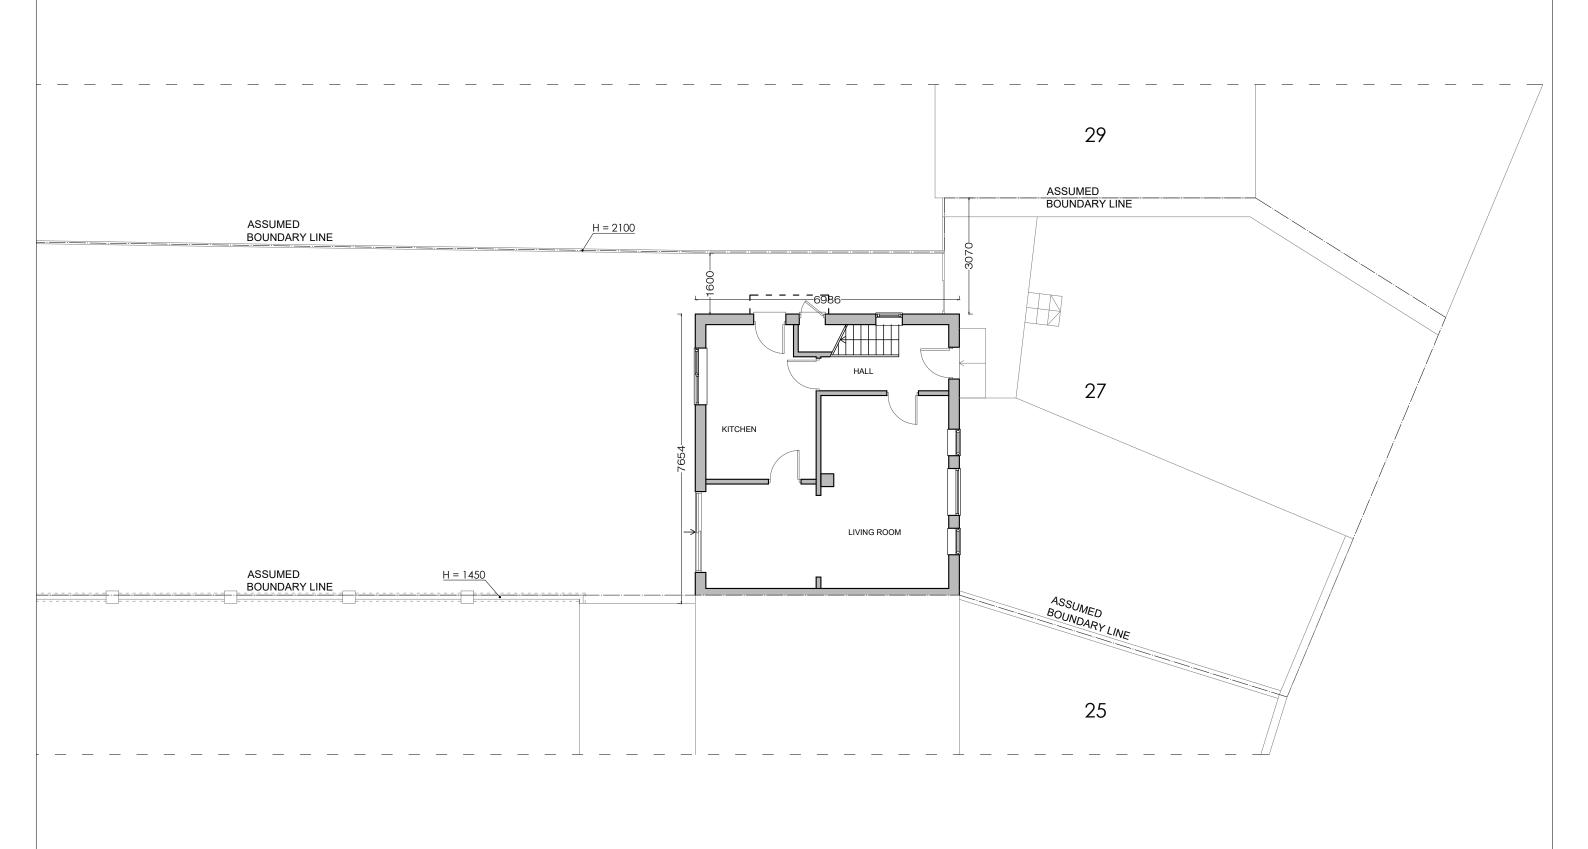

EXISTING GROUND FLOOR PLAN

1:50 @ A1,1:100 @ A3

PROJECT NAME:

CLIENT/PROJECT:

1334 27 Stapleton Rd, Borehamwood WD6 5BS

NOTES : All dimensions in millimetres.

limensions and levels are to be checked on site by the main contractor to commencing excavation works. Any discrepancy is to be reported to the designer for instruction.

1:50 @ A1,1:100 @ A3

PROJECT NAME:

CLIENT/PROJECT:

NOTES : All dimensions in millimetres

imensions and levels are to be checked on site by the main contract to commencing excavation works. Any discrepancy is to be reported to the designer for instruction.