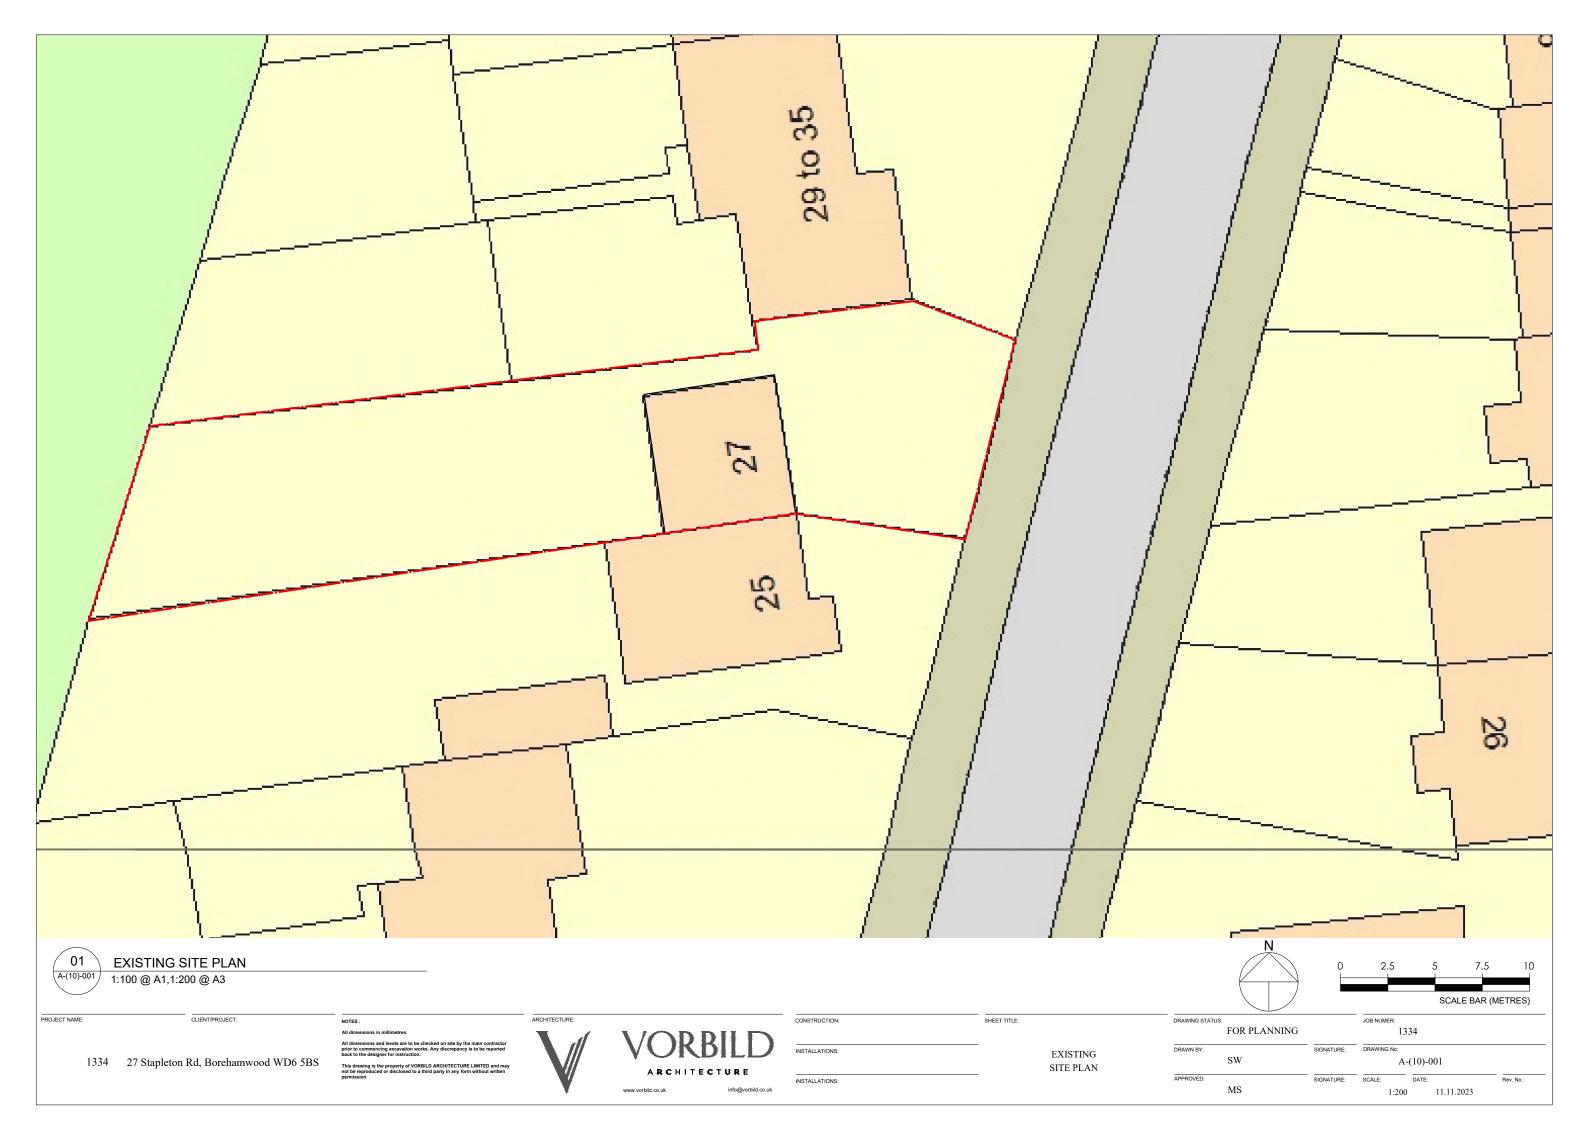

EXISTING GROUND FLOOR PLAN

1:50 @ A1,1:100 @ A3

PROJECT NAME:

CLIENT/PROJECT:

1334 27 Stapleton Rd, Borehamwood WD6 5BS

NOTES : All dimensions in millimetres.

limensions and levels are to be checked on site by the main contractor to commencing excavation works. Any discrepancy is to be reported to the designer for instruction.

ARCHITECTURE:

VORBILD
ARCHITECTURE

CONSTRUCTION:

INSTALLATIONS:

INSTALLATIONS:

EXISTING GROUND FLOOR PLAN







EXISTING FIRST FLOOR PLAN

1334 27 Stapleton Rd, Borehamwood WD6 5BS

1:50 @ A1,1:100 @ A3

PROJECT NAME:

CLIENT/PROJECT:

NOTES : All dimensions in millimetres

imensions and levels are to be checked on site by the main contract to commencing excavation works. Any discrepancy is to be reported to the designer for instruction.

This draw