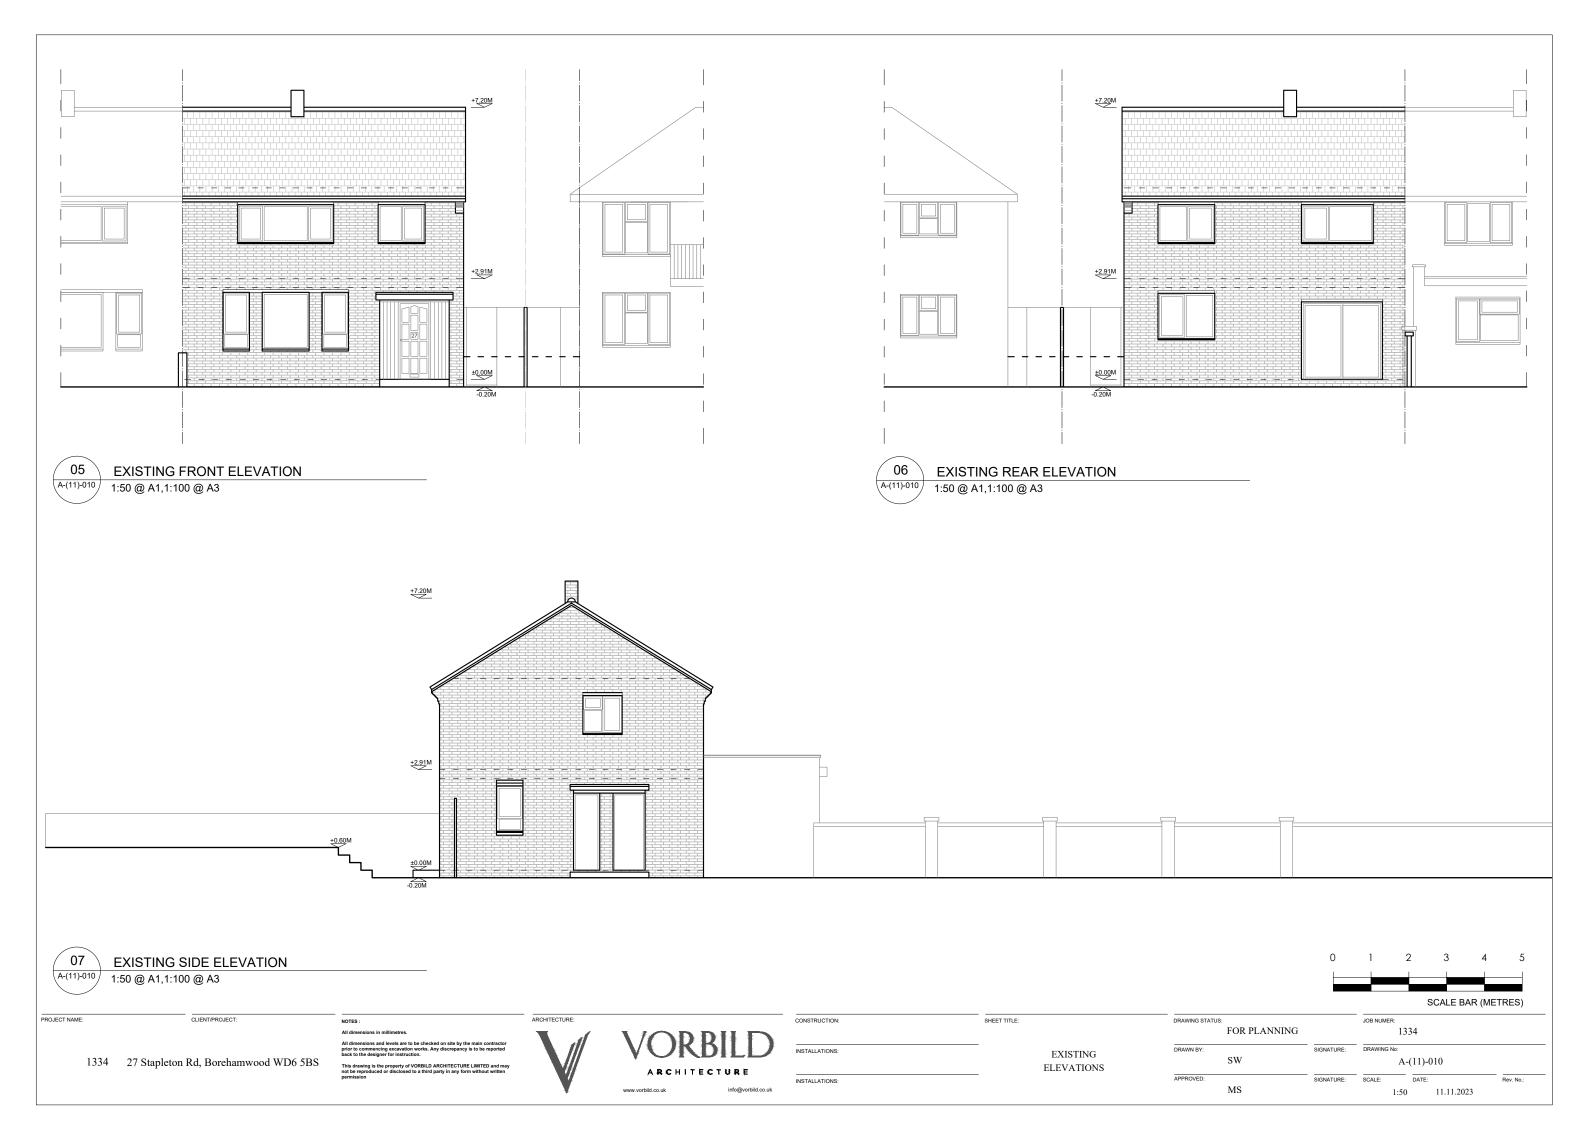

EXISTING FIRST FLOOR PLAN

1334 27 Stapleton Rd, Borehamwood WD6 5BS

1:50 @ A1,1:100 @ A3

PROJECT NAME:

CLIENT/PROJECT:

NOTES : All dimensions in millimetres

imensions and levels are to be checked on site by the main contract to commencing excavation works. Any discrepancy is to be reported to the designer for instruction.

This drawing is the property of VORBILD ARCHITECTURE LIMITED and may not be reproduced or disclosed to a third party in any form without written



VORBILD

ARCHITECTURE

www.vorbild.co.uk info@vorbild.co.uk

CONSTRUCTION: SHEET TITLE:

INSTALLATIONS:

DRAWING STATUS:
FOR PLANNING



INSTALLATIONS:

EXISTING
FIRST FLOOR PLAN

APPROVED:
MS

SIGNATURE:

CA-(10)-011

APPROVED:
MS

A-(10)-11

ATTICLATIONS:

MS

A-(10)-11

APPROVED:
APPROVED:
MS

1:50
11.11.2023