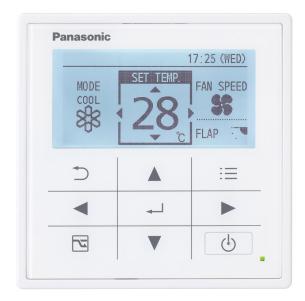

## Wired remote controller

Product Code: CZ-RTC5B

#### **Key Functions**

- » Compatible with Datanavi
- » Easy setup of the timer and settings of the indoor unit
- » Energy consumption display (for all R32 PACi line-up)
- » Limitation of the energy consumption (Demand control) by timer.

### Basic function (Operation display & indication)

- » All functions are easily available on the remote controller.
- » OFF/ON timer
- » Weekly timer
- » Quiet operation
- » Remote control sensor
- » Operation prohibit
- » Filter sign
- » Energy saving
- » Centralized control indication
- » Automatic temperature return
- » Temperature range limitation
- » OFF remind
- » Schedule demand control