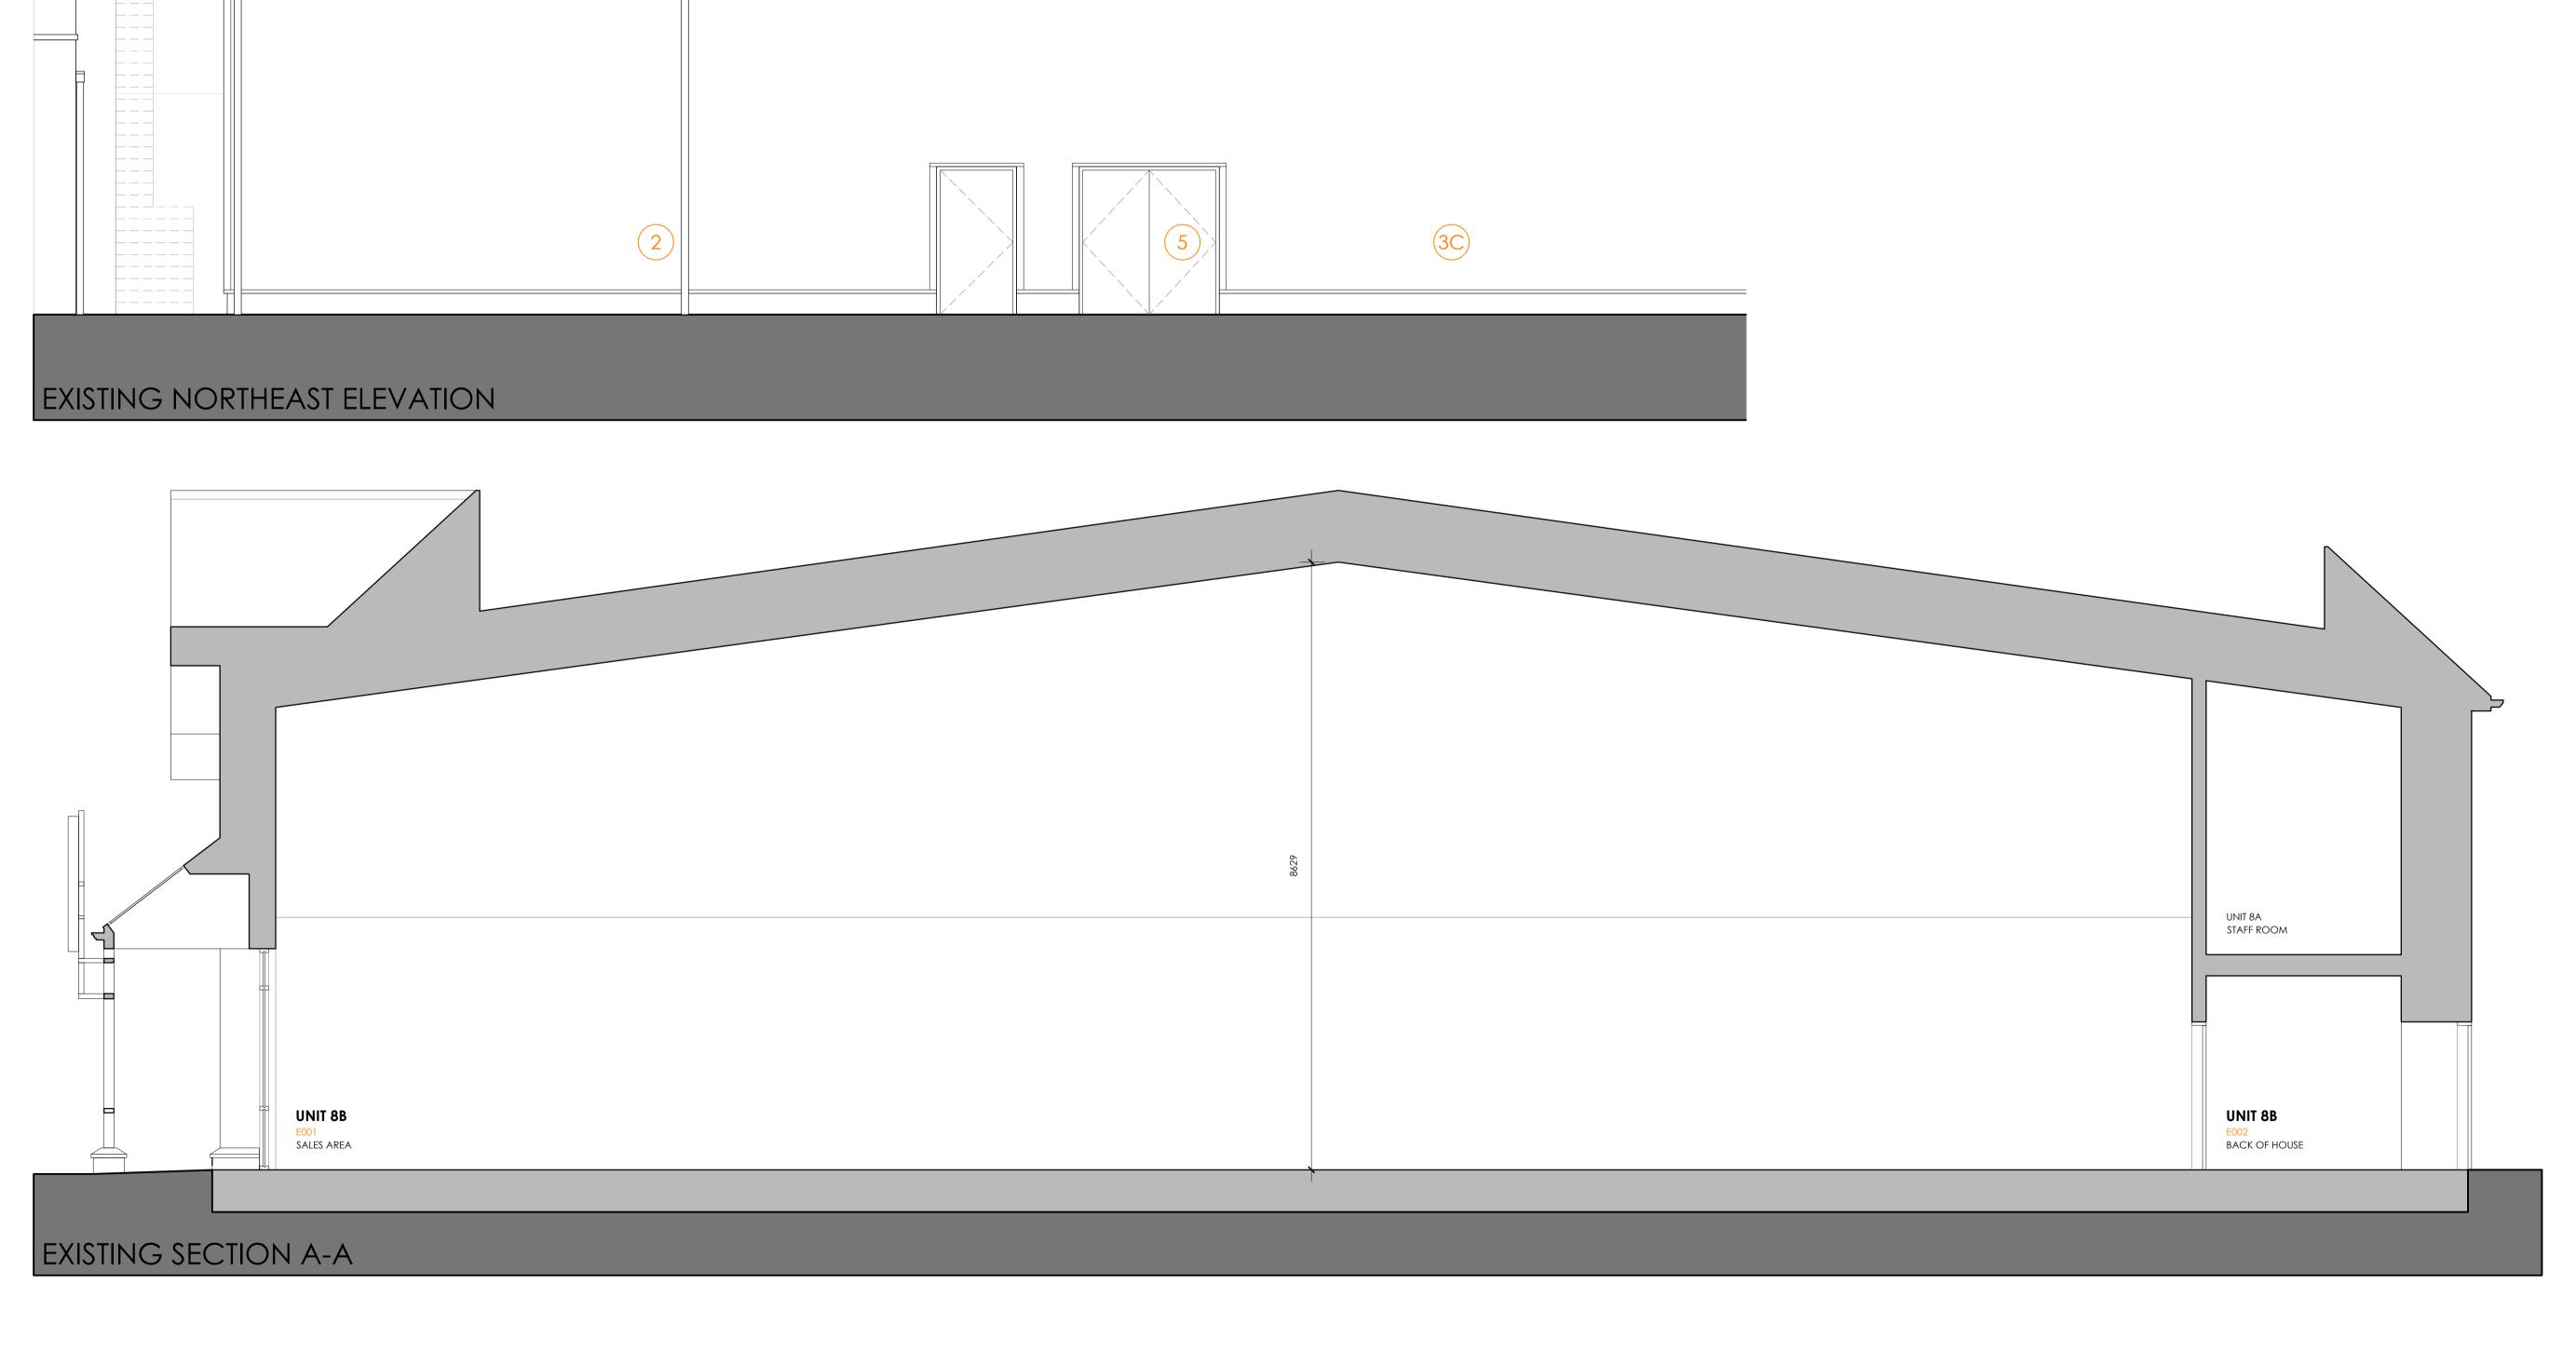

KEY

ROOF

1A PLAIN CLAY TILE

FASCIAS AND SOFFIT:

- 1B GLAZED ROOFLIGHT
- 2 TIMBER FASCIAS AND SOFFITS WITH ALUMINIUM RAINWATER GOODS; COLOUR WHITE
- WALLS
- 3A FACING RED MULTI BRICKWORK WITH STONE BANDING AND CILLS
- 3B RENDER; COLOUR WHITE
- 3C METAL PROFILED CLADDING; COLOUR RED

## GLAZING

- 4A PPC ALUMINIUM CURTAIN WALL WITH FULLY GLAZED DOORS; COLOUR WHITE
- 4B PPC ALUMINIUM INSULATED SPANDREL PANEL; COLOUR WHITE SERVICE DOOR
- 5 PPC STEEL DOORS AND FRAMES; COLOUR WHITE

SIGNAGE AND METALWORK

6 FEATURE SIGNAGE ZONE AND METALWORK; COLOUR WHITE