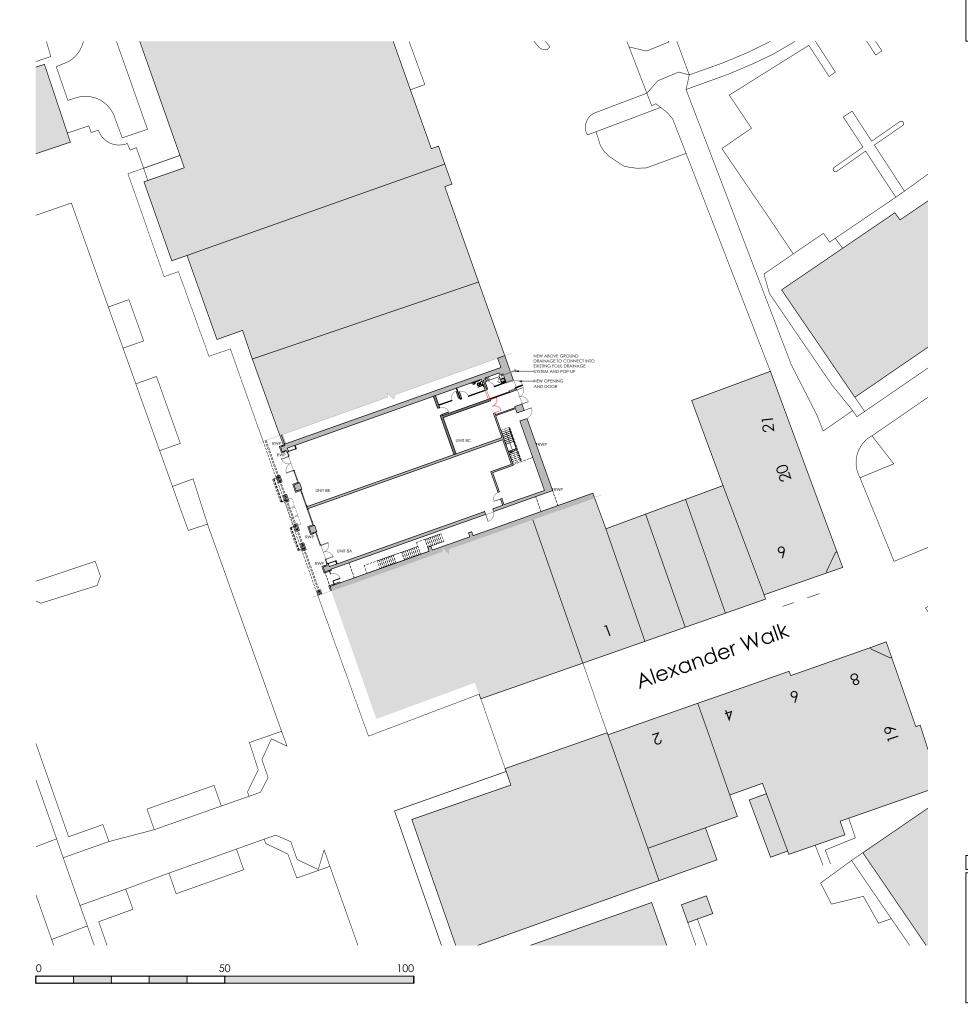

KEY: BUILDING FABRIC EXISTING WALL ==== EXISTING WALL REMOVED

| A                         | GENERAL AMENDMENTS |                                                                       |         | 23.10.2023              | JW                  |
|---------------------------|--------------------|-----------------------------------------------------------------------|---------|-------------------------|---------------------|
| Rev                       | Revision note      |                                                                       | Date    | Drawn by                |                     |
|                           |                    | PROPOSED ALTERATION:<br>AT UNIT 8B CARLTON CE<br>FOR LINCOLNSHIRE CO- |         |                         |                     |
|                           |                    | Drawn by<br>JW                                                        | Checked | Date<br>SEP 2023        | Scale<br>1:500 @ A3 |
| <b>Framew</b><br>Archited |                    | PROPOSED<br>BLOCK PLAN                                                |         | Dwg No<br>J2335 - 00103 | Rev<br>A            |