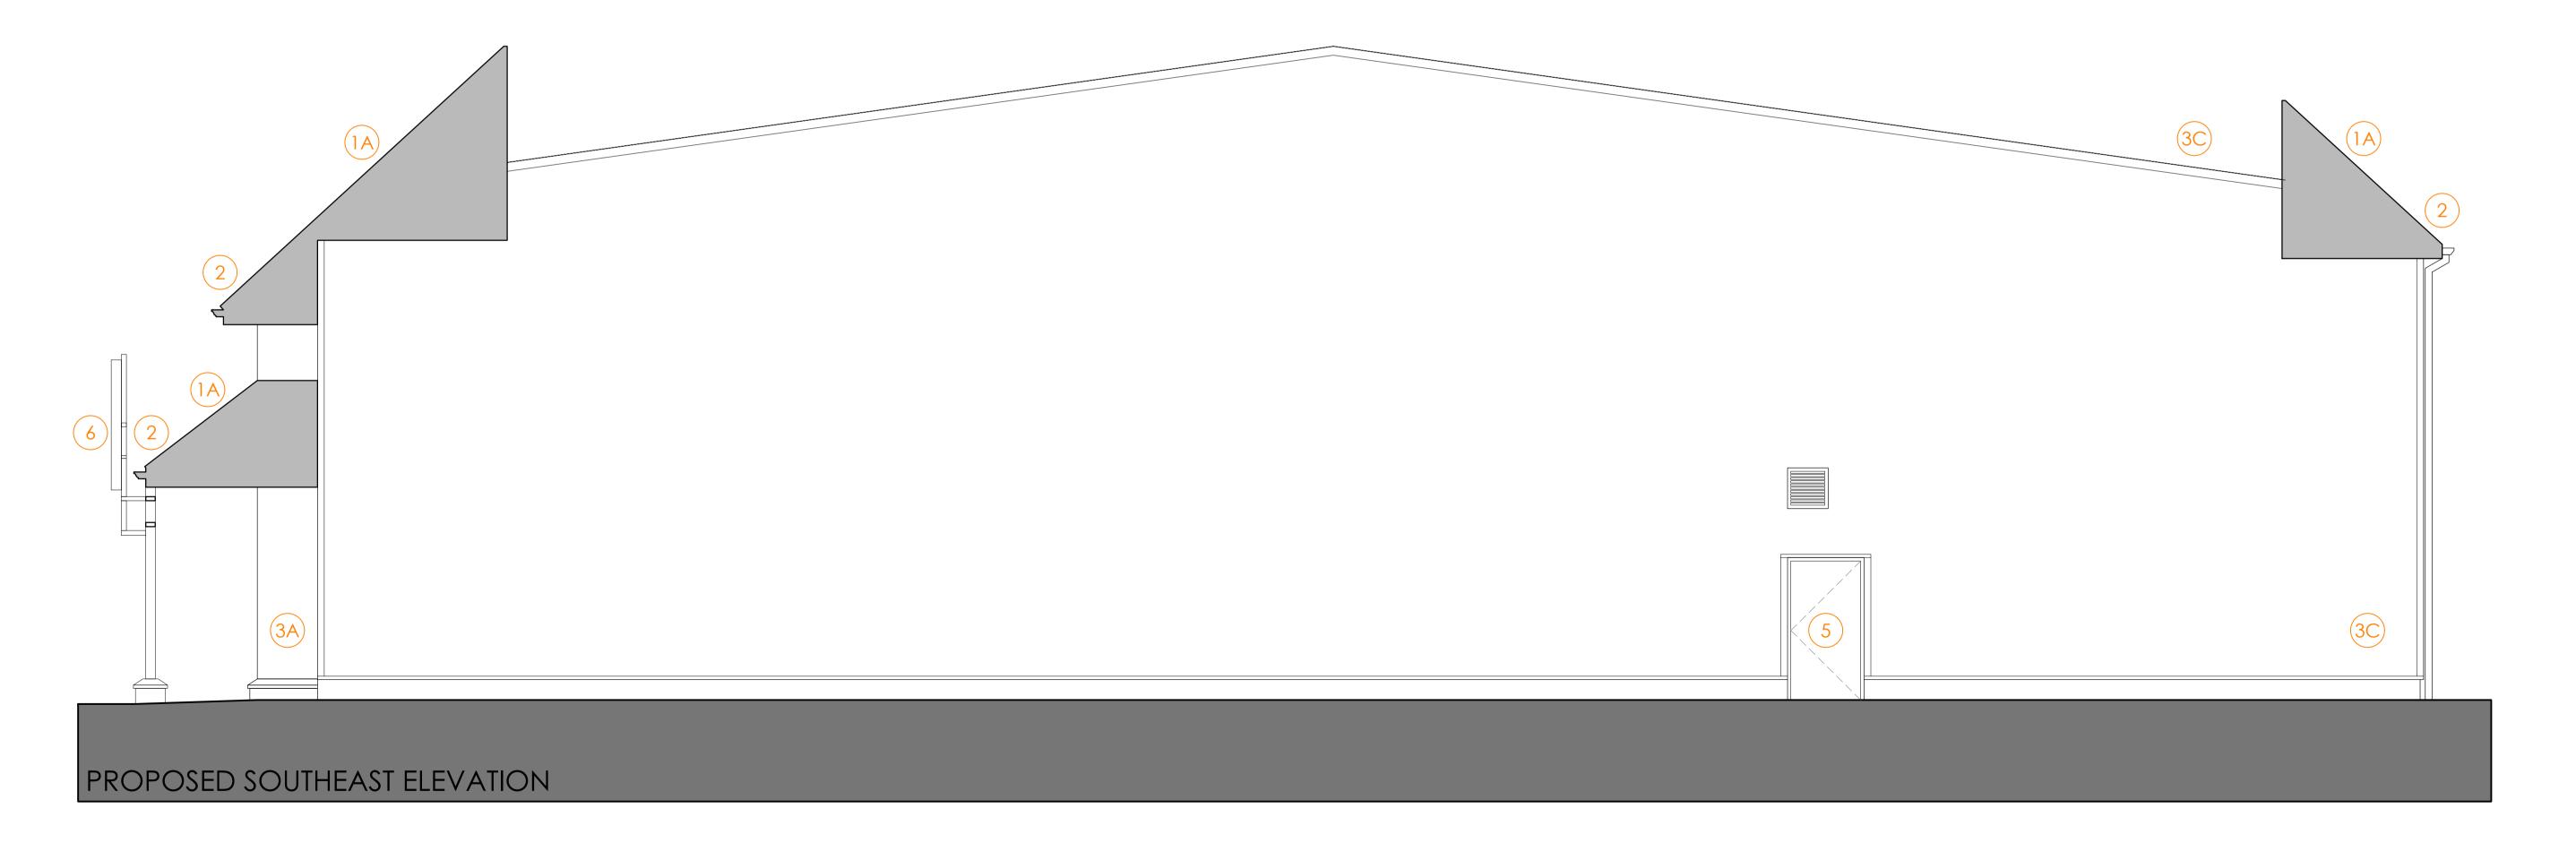

UNIT 8B SIGNAGE ZONE

PROPOSED SOUTHWEST ELEVATION

KEY

ROOF

- 1A PLAIN CLAY TILE
- 1B GLAZED ROOFLIGHT

FASCIAS AND SOFFIT:

- 2 TIMBER FASCIAS AND SOFFITS WITH ALUMINIUM RAINWATER GOODS; COLOUR WHITE WALLS
- 3A FACING RED MULTI BRICKWORK WITH STONE BANDING AND CILLS
- 3B RENDER; COLOUR WHITE
- 3C METAL PROFILED CLADDING; COLOUR RED

GLAZING

- 4A PPC ALUMINIUM CURTAIN WALL WITH FULLY GLAZED DOORS; COLOUR WHITE
- 4B PPC ALUMINIUM INSULATED SPANDREL PANEL; COLOUR WHITE SERVICE DOOR
- 5 PPC STEEL DOORS AND FRAMES; COLOUR WHITE SIGNAGE AND METALWORK
- 6 FEATURE SIGNAGE ZONE AND METALWORK; COLOUR WHITE