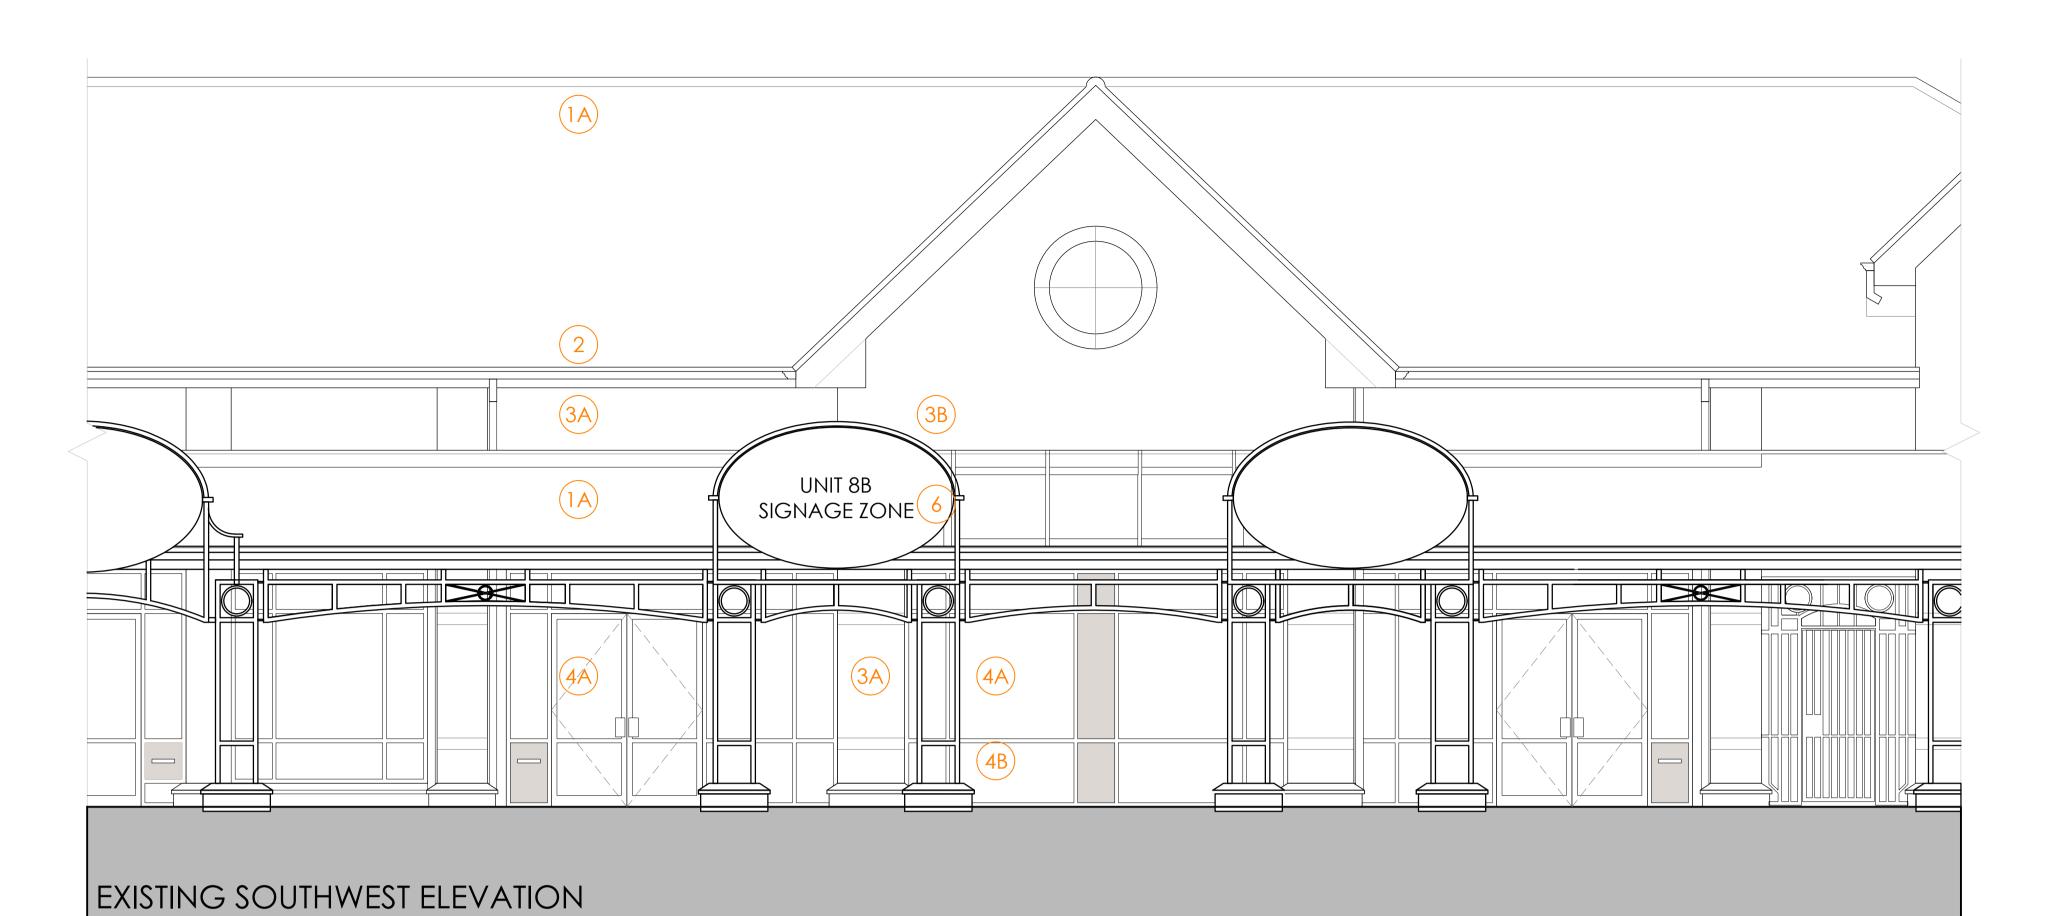

## KEY

ROOF

- 1A PLAIN CLAY TILE
- 1B GLAZED ROOFLIGHT
- FASCIAS AND SOFFIT:
- 2 TIMBER FASCIAS AND SOFFITS WITH ALUMINIUM RAINWATER GOODS; COLOUR WHITE WALLS
- 3A FACING RED MULTI BRICKWORK WITH STONE BANDING AND CILLS
- 3B RENDER; COLOUR WHITE
- 3C METAL PROFILED CLADDING; COLOUR RED

## GLAZING

- 4A PPC ALUMINIUM CURTAIN WALL WITH FULLY GLAZED DOORS; COLOUR WHITE
- 4B PPC ALUMINIUM INSULATED SPANDREL PANEL; COLOUR WHITE SERVICE DOOR
- 5 PPC STEEL DOORS AND FRAMES; COLOUR WHITE SIGNAGE AND METALWORK
- 6 FEATURE SIGNAGE ZONE AND METALWORK; COLOUR WHITE