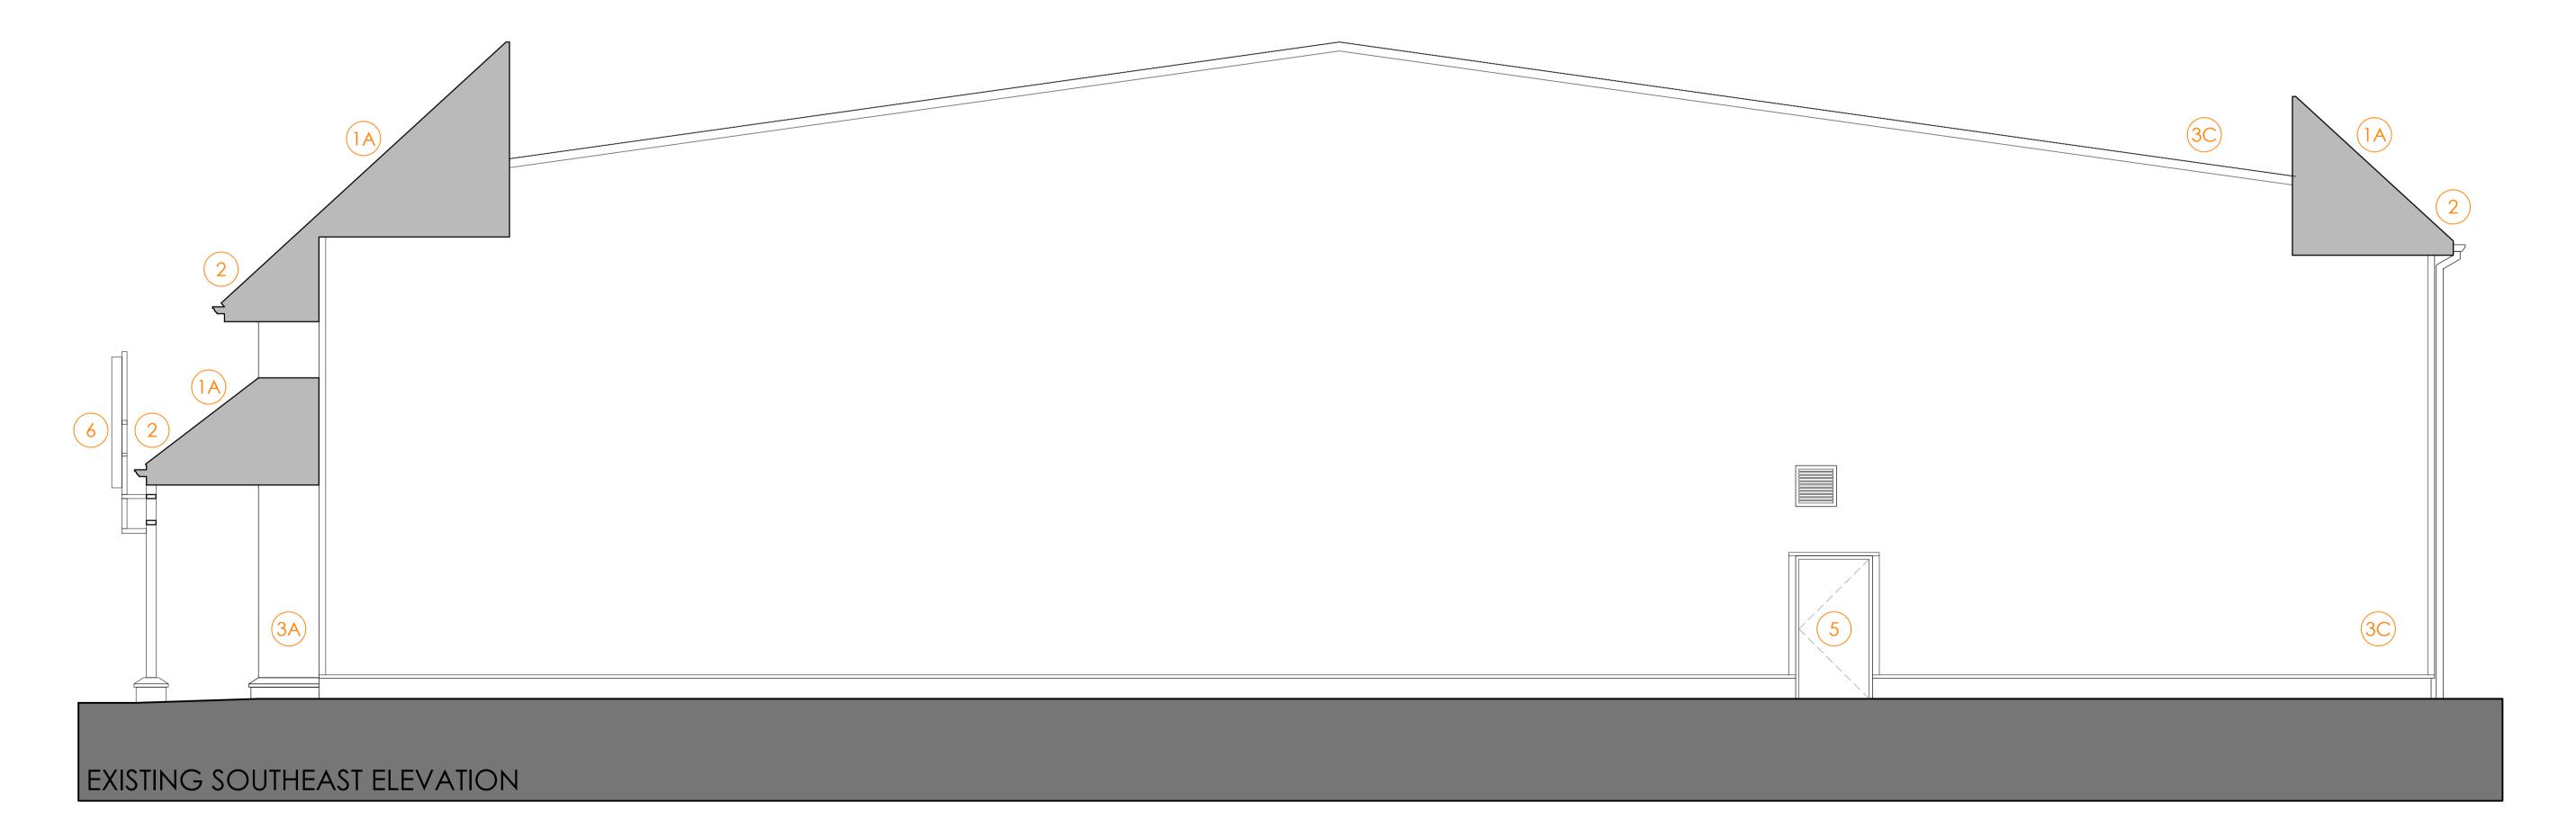

## KEY

ROOF

- 1A PLAIN CLAY TILE
- 1B GLAZED ROOFLIGHT
- FASCIAS AND SOFFIT:
- 2 TIMBER FASCIAS AND SOFFITS WITH ALUMINIUM RAINWATER GOODS; COLOUR WHITE WALLS
- 3A FACING RED MULTI BRICKWORK WITH STONE BANDING AND CILLS
- 3B RENDER; COLOUR WHITE
- 3C METAL PROFILED CLADDING; COLOUR RED

## GLAZING

- 4A PPC ALUMINIUM CURTAIN WALL WITH FULLY GLAZED DOORS; COLOUR WHITE
- 4B PPC ALUMINIUM INSULATED SPANDREL PANEL; COLOUR WHITE SERVICE DOOR
- 5 PPC STEEL DOORS AND FRAMES; COLOUR WHITE SIGNAGE AND METALWORK
- 6 FEATURE SIGNAGE ZONE AND METALWORK; COLOUR WHITE