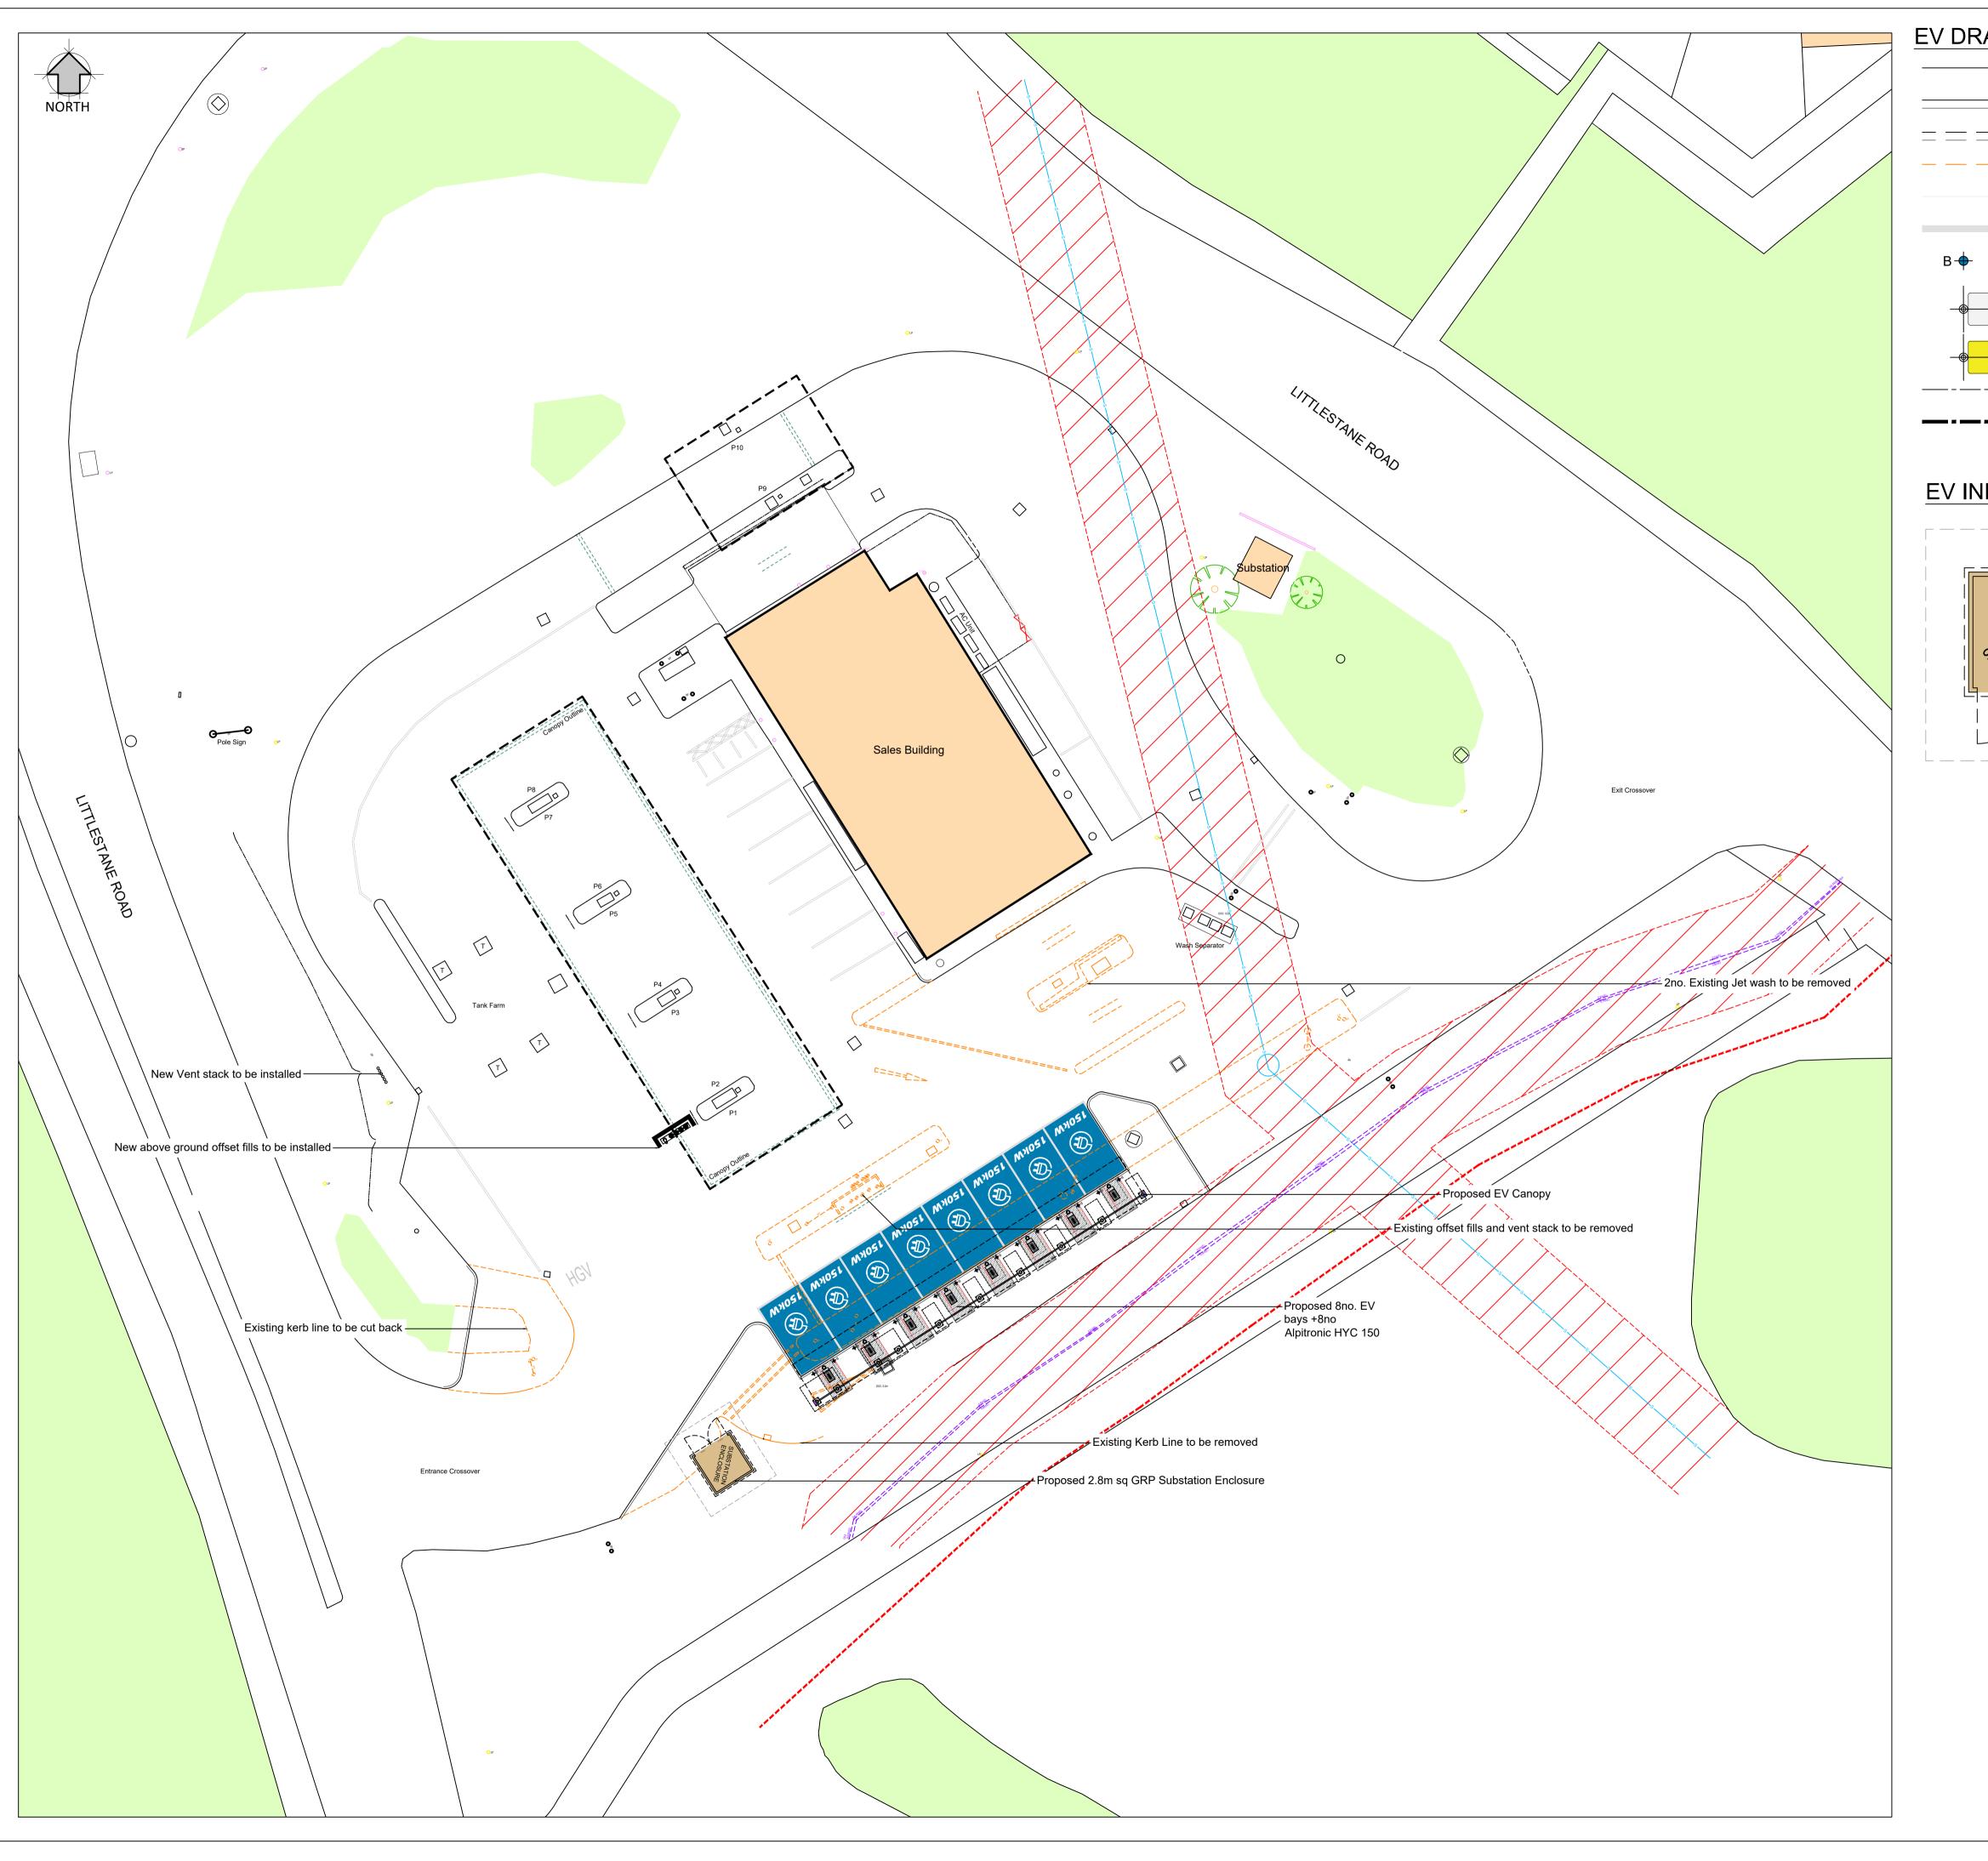

|         |                                   | DRAWING NOTES                                                                                                                                                                                                                                                                                                                                                                                                                                            |
|---------|-----------------------------------|----------------------------------------------------------------------------------------------------------------------------------------------------------------------------------------------------------------------------------------------------------------------------------------------------------------------------------------------------------------------------------------------------------------------------------------------------------|
| KAVVING | LEGEND                            | COPYRIGHT ©<br>This drawing and the details herein are the copyright of MBH Design Studio Ltd. and must                                                                                                                                                                                                                                                                                                                                                  |
|         | EXISTING KERB                     | not be reproduced, altered or passed to any third party without prior written consent.                                                                                                                                                                                                                                                                                                                                                                   |
|         | PROPOSED KERB                     | This drawing has been produced for the project listed below, is submitted in support of this application application to the Local Planning Authority and is not intended for use by any other person or for any other purpose.                                                                                                                                                                                                                           |
| ===     | PROPOSED DROPPED KERB             | Every effort has been made to ensure the accuracy of these drawings, however MBH Design Studio Ltd. accept no responsibility for any discrepancies arising from the reuse of survey information and preliminary drawings commissioned by the Applicant from others.                                                                                                                                                                                      |
|         | DEMOLISHED                        | This drawing is an initial feasibility scheme and is<br>subject to technical review and internal approvals.<br>DNO application process may affect feasibility,<br>provide additional information and require further<br>review of scheme. Feasibility may be affected by<br>other factors as the scheme progresses to working<br>drawing stage and may also be compromised by<br>unforeseen elements encountered on site during<br>installation of works |
|         | EXISTING LINE WORK                |                                                                                                                                                                                                                                                                                                                                                                                                                                                          |
|         | PROPOSED LINE WORKS               |                                                                                                                                                                                                                                                                                                                                                                                                                                                          |
|         | PROPOSED EV BOLLARD<br>- RAL 5015 |                                                                                                                                                                                                                                                                                                                                                                                                                                                          |
|         | EXISTING FLOOD LIGHT              |                                                                                                                                                                                                                                                                                                                                                                                                                                                          |
|         |                                   | Scheme Based on OS Map Dated XX.XX.XXXX                                                                                                                                                                                                                                                                                                                                                                                                                  |
|         | PROPOSED FLOOD LIGHT              |                                                                                                                                                                                                                                                                                                                                                                                                                                                          |
|         | EXISTING FENCE LINE               |                                                                                                                                                                                                                                                                                                                                                                                                                                                          |
|         | PROPOSED FENCE LINE               |                                                                                                                                                                                                                                                                                                                                                                                                                                                          |
|         |                                   |                                                                                                                                                                                                                                                                                                                                                                                                                                                          |

## EV INFRASTRUCTURE LEGEND

DENOTES DNO HV/LV SUBSTATION Typial GRP Enclosure 2.8m x 2.8m All to service provider standard details TO ICP DETAILS

DENOTES CHARGING POST ALPITRONICS HYC 150