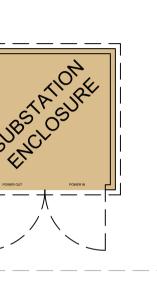

## EV INFRASTRUCTURE LEGEND

DENOTES DNO HV/LV SUBSTATION Typial GRP Enclosure 2.8m x 2.8m All to service provider standard details TO ICP DETAILS

DENOTES CHARGING POST ALPITRONICS HYC 150