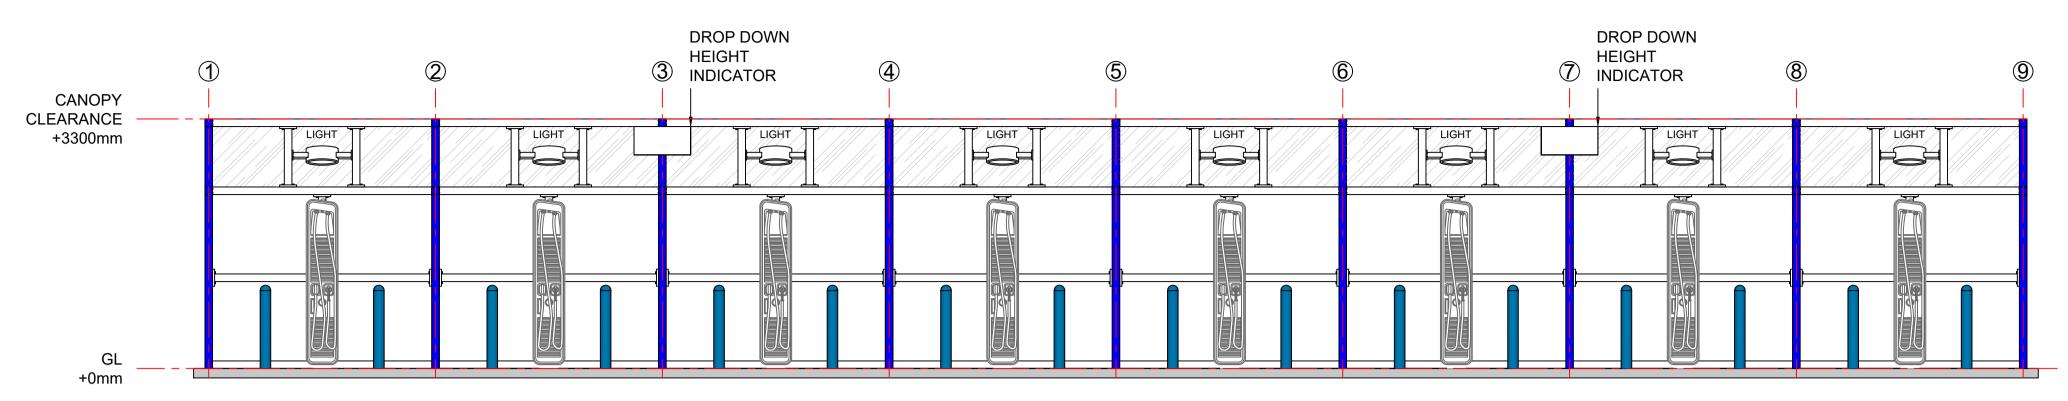

# EV CANOPY - TYPICAL FRONT ELEVATION

SCALE - 1:50

#### **Materials**

- Powder Coated aluminium cladding panels, blue RAL 5015
- Steel frame columns and rafters, powder coated blue RAL 5015
- Glass support beam SHS finished Grey RAL 7016
- Roof finished in 10mm toughened glass

### **Lighting**

LED Downlights to achieve 100 lux on each bay