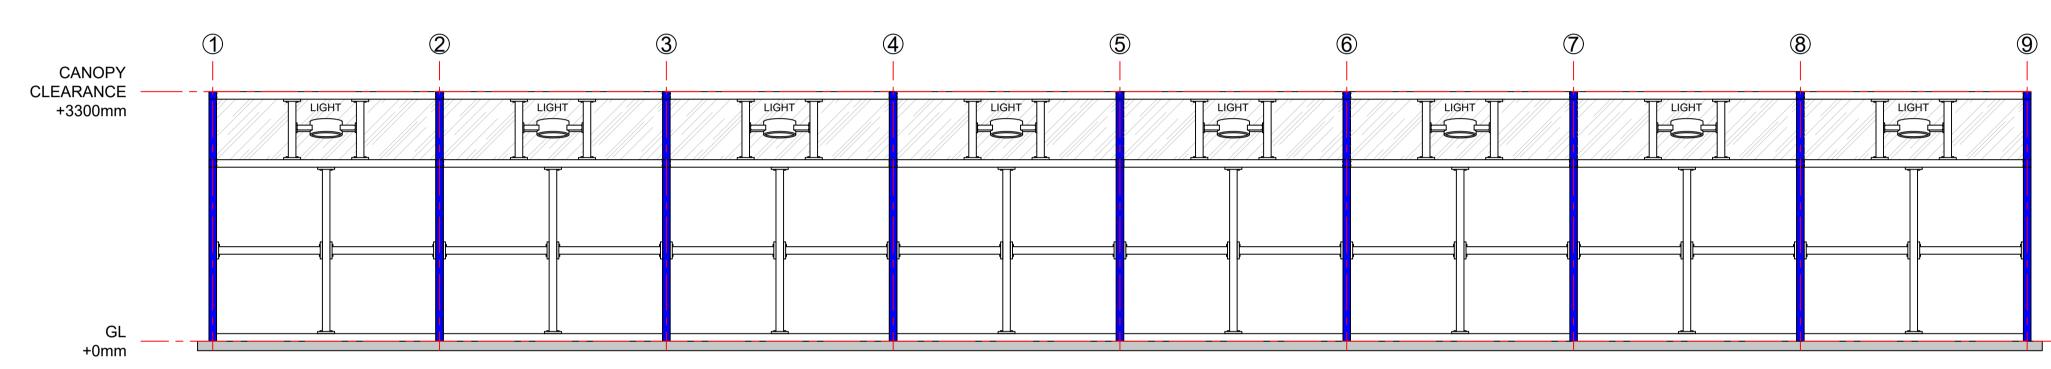

# EV CANOPY - TYPICAL REAR ELEVATION

SCALE - 1:50

EV CANOPY - PLAN SCALE - 1:50

ALPITRONIC 150 HYC CHARGER

SCALE - 1:50 SCALE - 1:50

DRAWING NOTES

This drawing and the details herein are the copyright of MBH Design Studio Ltd. and must

#### **Materials**

- Powder Coated aluminium cladding panels, blue RAL 5015
- Steel frame columns and rafters, powder coated blue RAL 5015
- Glass support beam SHS finished Grey RAL 7016
- Roof finished in 10mm toughened glass