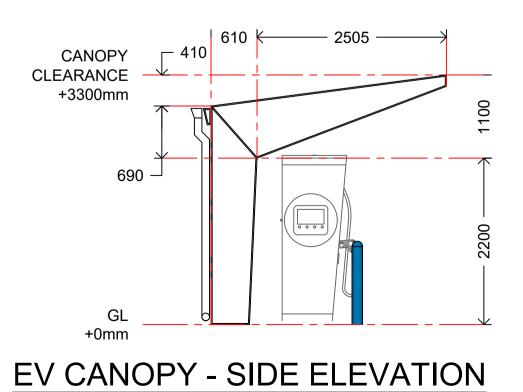

#### **Materials**

- Powder Coated aluminium cladding panels, blue RAL 5015
- Steel frame columns and rafters, powder coated blue RAL 5015
- Glass support beam SHS finished Grey RAL 7016
- Roof finished in 10mm toughened glass