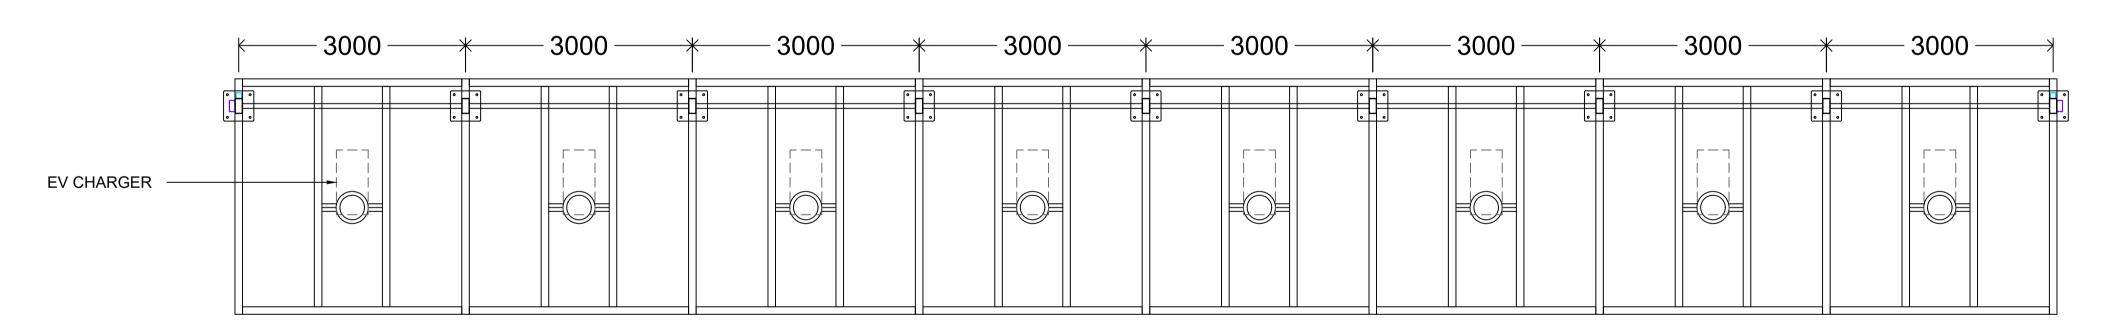

# EV CANOPY - TYPICAL REAR ELEVATION

SCALE - 1:50

EV CANOPY - PLAN SCALE - 1:50

ALPITRONIC 150 HYC CHARGER

SCALE - 1:50 SCALE - 1:50

DRAWING NOTES

This drawing and the details herein are the copyright of MBH Design Studio Ltd. and must