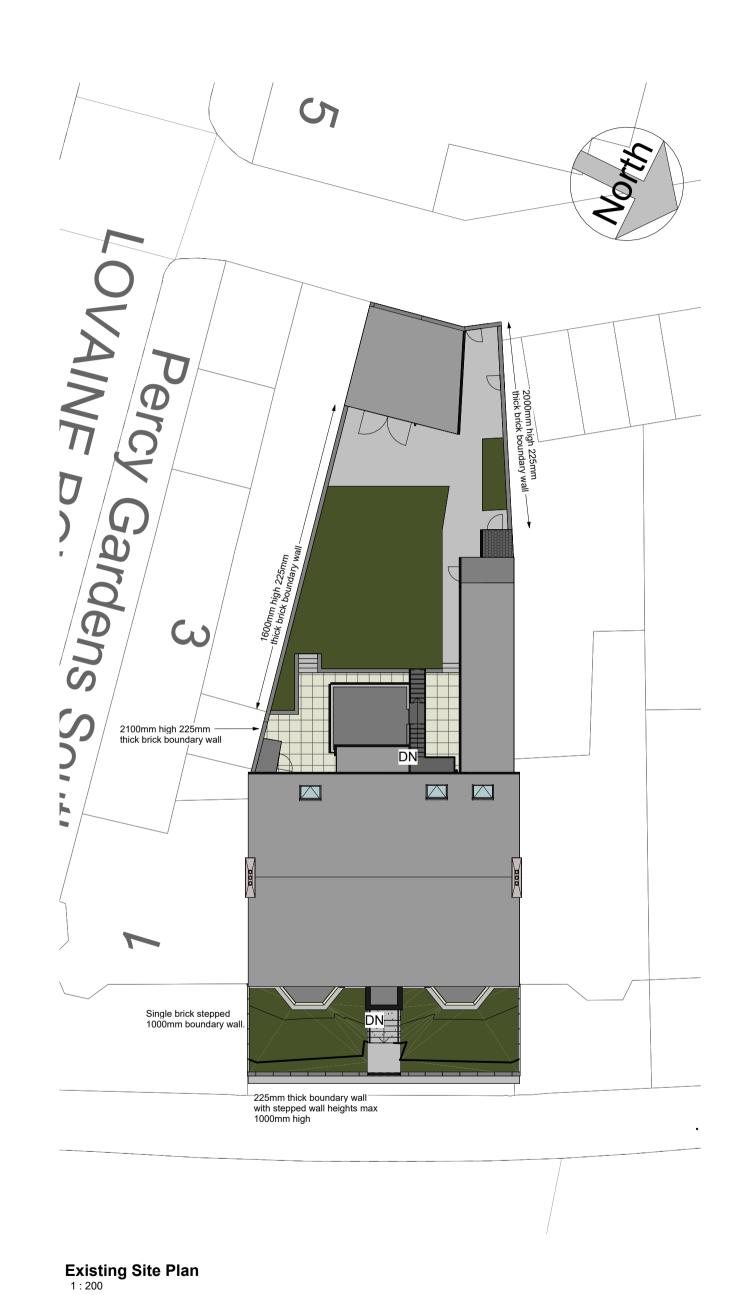

07 Percy D Gardens 2100mm high 225mm — thick brick boundary wall 800mm ornate railings fixed to brick plinth. Total height approx 1000mm. 225mm high existing stone plinth to be retained with 800mm ornate railings fixed on top

Proposed Site Plan

| Revision Schedule |                           |            |
|-------------------|---------------------------|------------|
| No.               | Description               | Date       |
| С                 | Boundary treatments added | 14.11.2023 |
| В                 | Planning Issue            | 02.11.2023 |
| Α                 | Initial Issue             | 04.10.2023 |
|                   |                           |            |
|                   |                           |            |
|                   |                           |            |

## Existing and Proposed Site Plans

 Project No.

 Sheet No.
 PL-01

 Revision
 C
 Issued
 14.11.2023

 Drawn by
 RE

 Scale @ A2
 1:200

This drawing remains the COPYRIGHT of Acre Design and may not be reproduced in whole or any part without prior written permission.