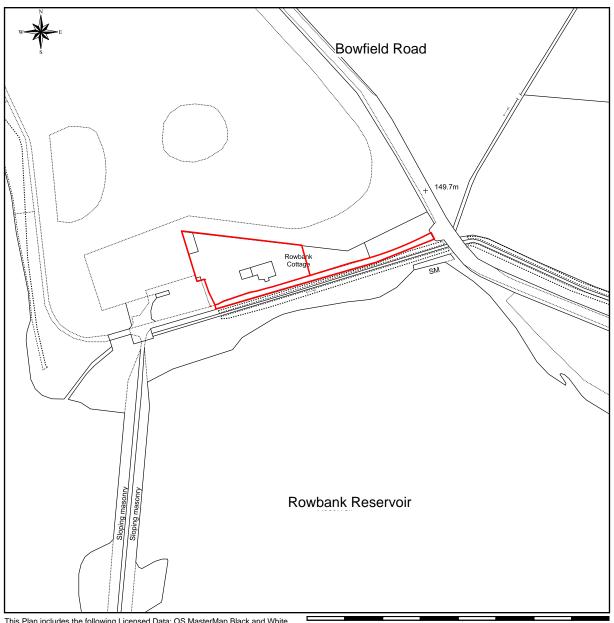

## **Rowbank Cottage**

This Plan includes the following Licensed Data: OS MasterMap Black and White PDF Location Plan by the Ordnance Survey National Geographic Database and incorporating surveyed revision available at the date of production. Reproduction in whole or in part is prohibited without the prior permission of Ordnance Survey. The representation of a road, track or path is no evidence of a right of way. The representation of features, as lines is no evidence of a property boundary. © Crown copyright and database rights, 2023. Ordnance Survey 0100031673

0m 25m 50m 75m 100m 125m 150m 175m 200m

Scale: 1:2500, paper size: A4

Proposal Reference: 100633602

Location Plan Drawing No. 01

Rowbank Cottage Bowfield Road, Howwood Johnstone Renfrewshire PA9 1DD