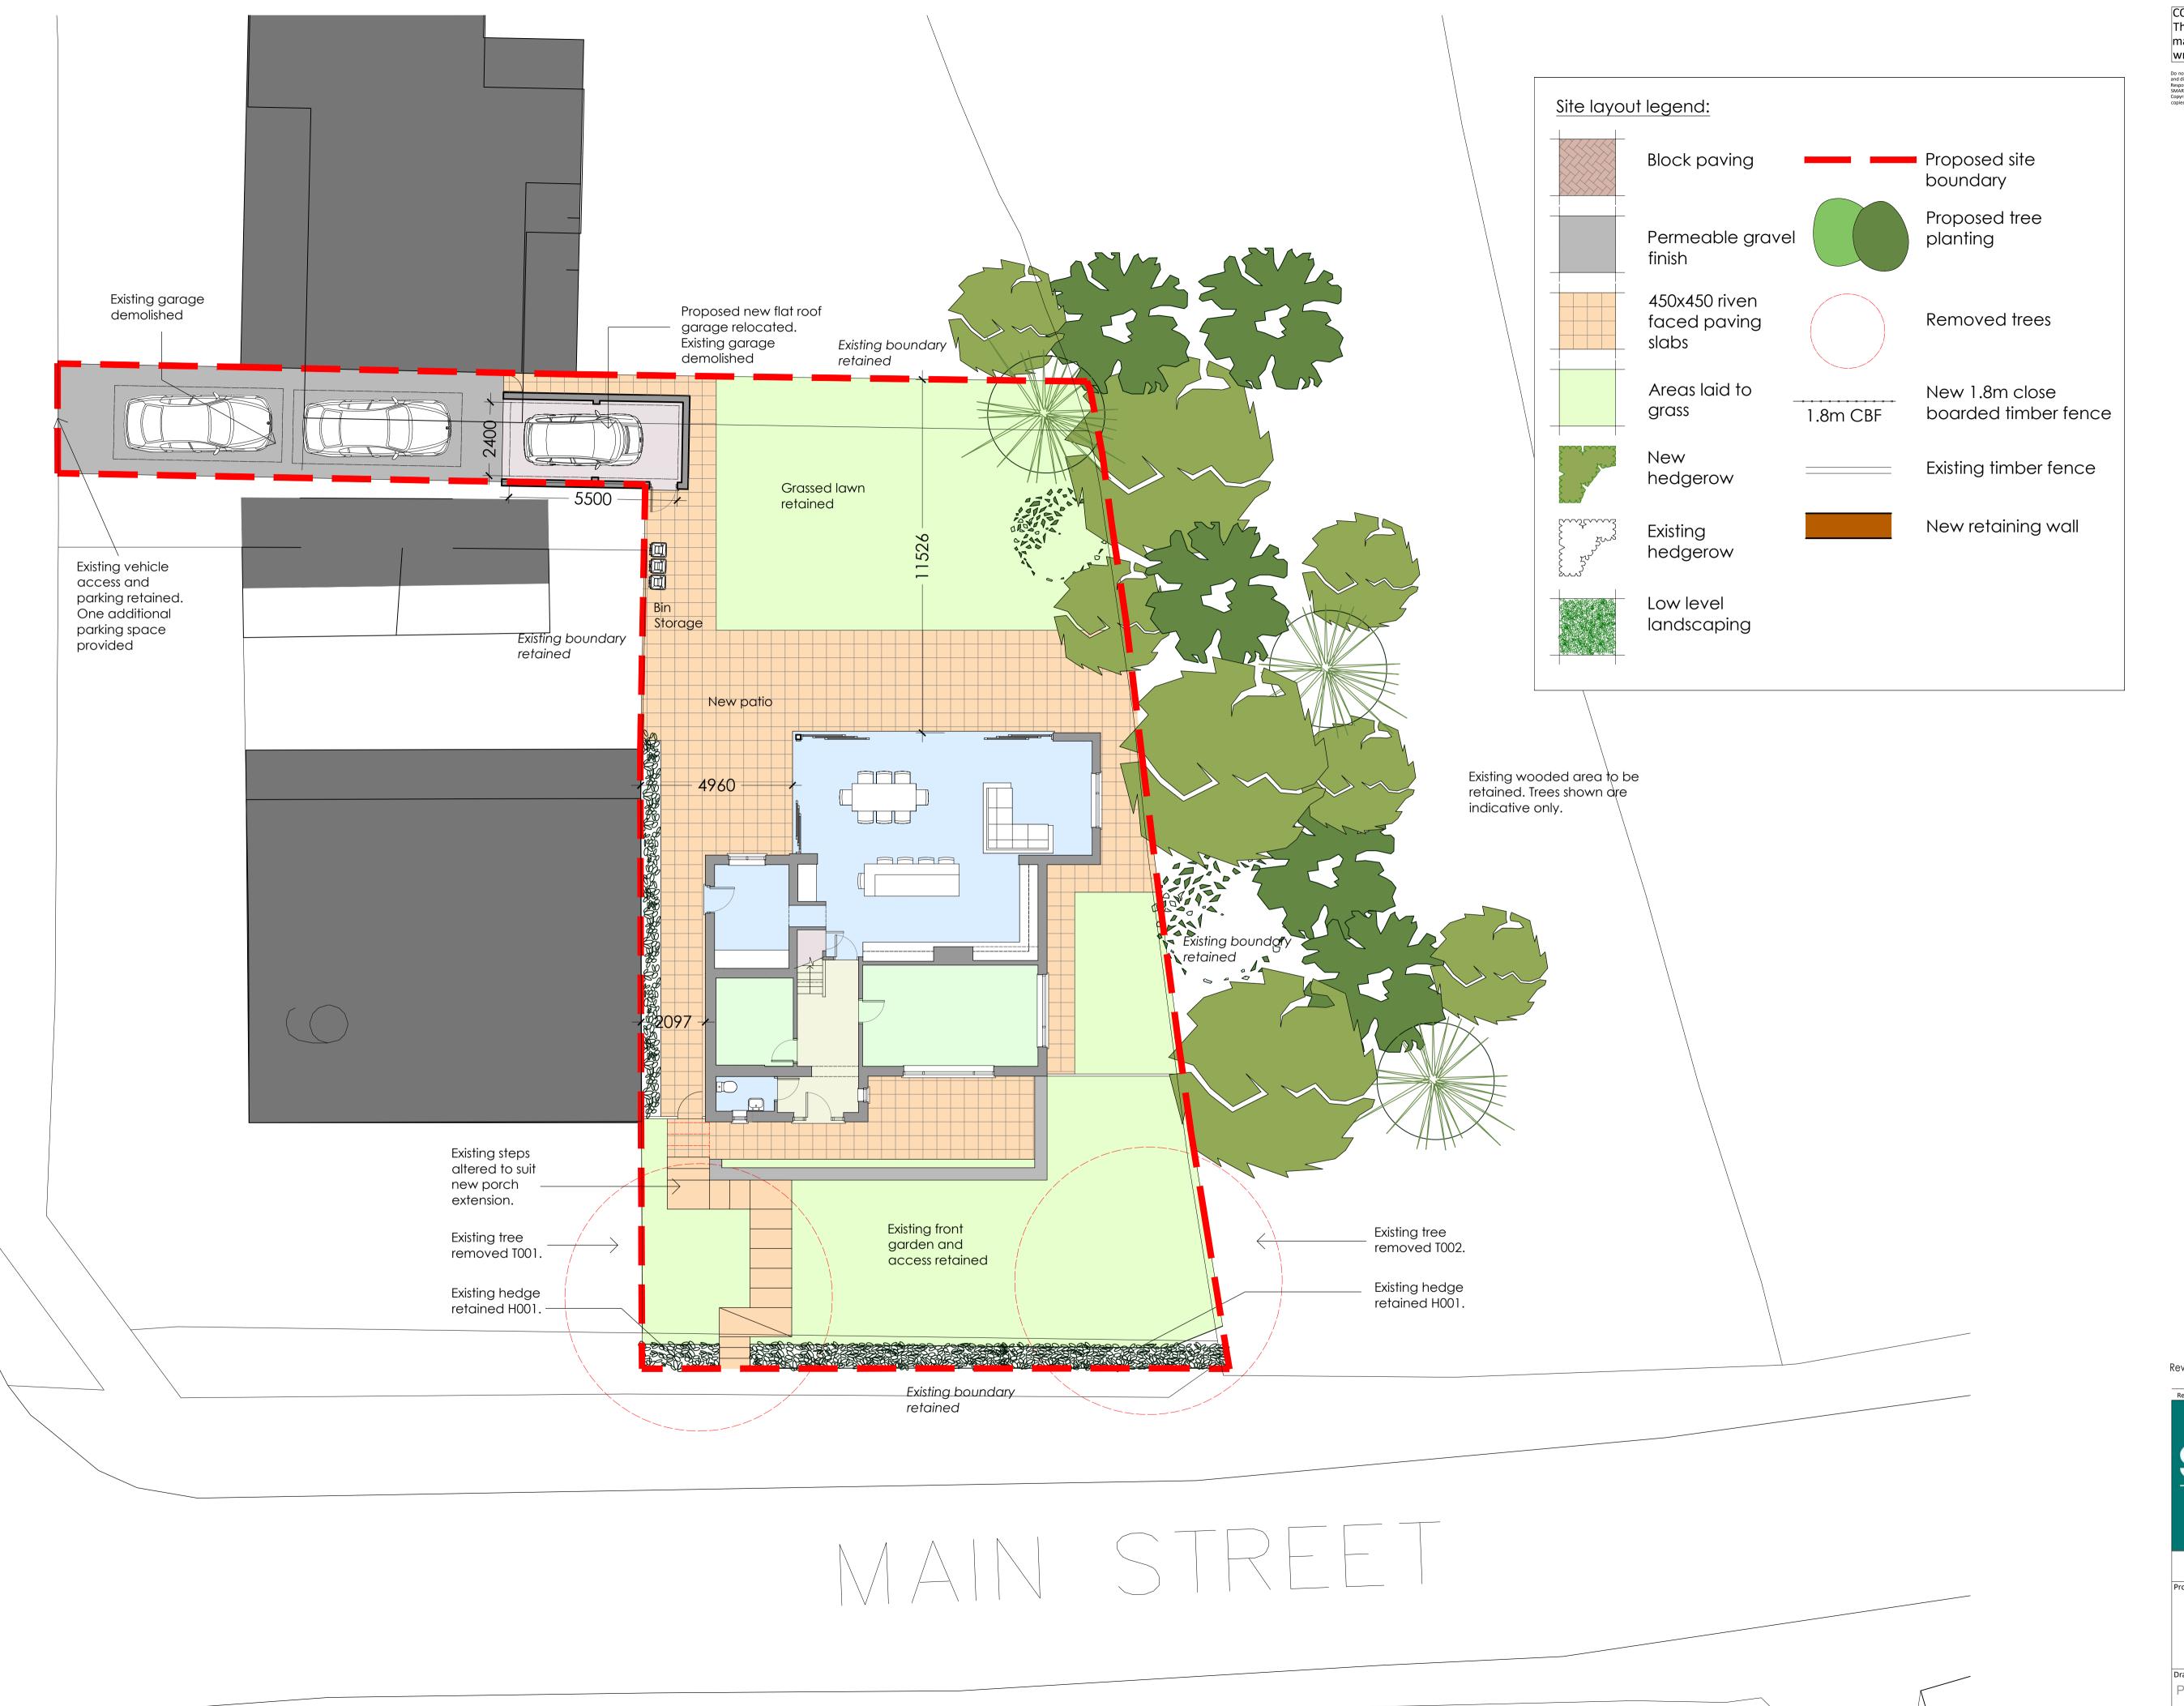

## PLANNING

Rev A 231026 SM Large GF rear sliding doors amended

Project:
Proposed Alterations
26 Main Street

Whissendine
For Mr & Mrs Parekh

Drawing Title:
Proposed Site Plan

 Scale:
 Drawn:
 Status:
 Date:

 1:100@A1
 SM
 PLANNING
 Sept 2023

 Drawing Number:
 Revision:
 A

<u>Proposed Site Plan</u>