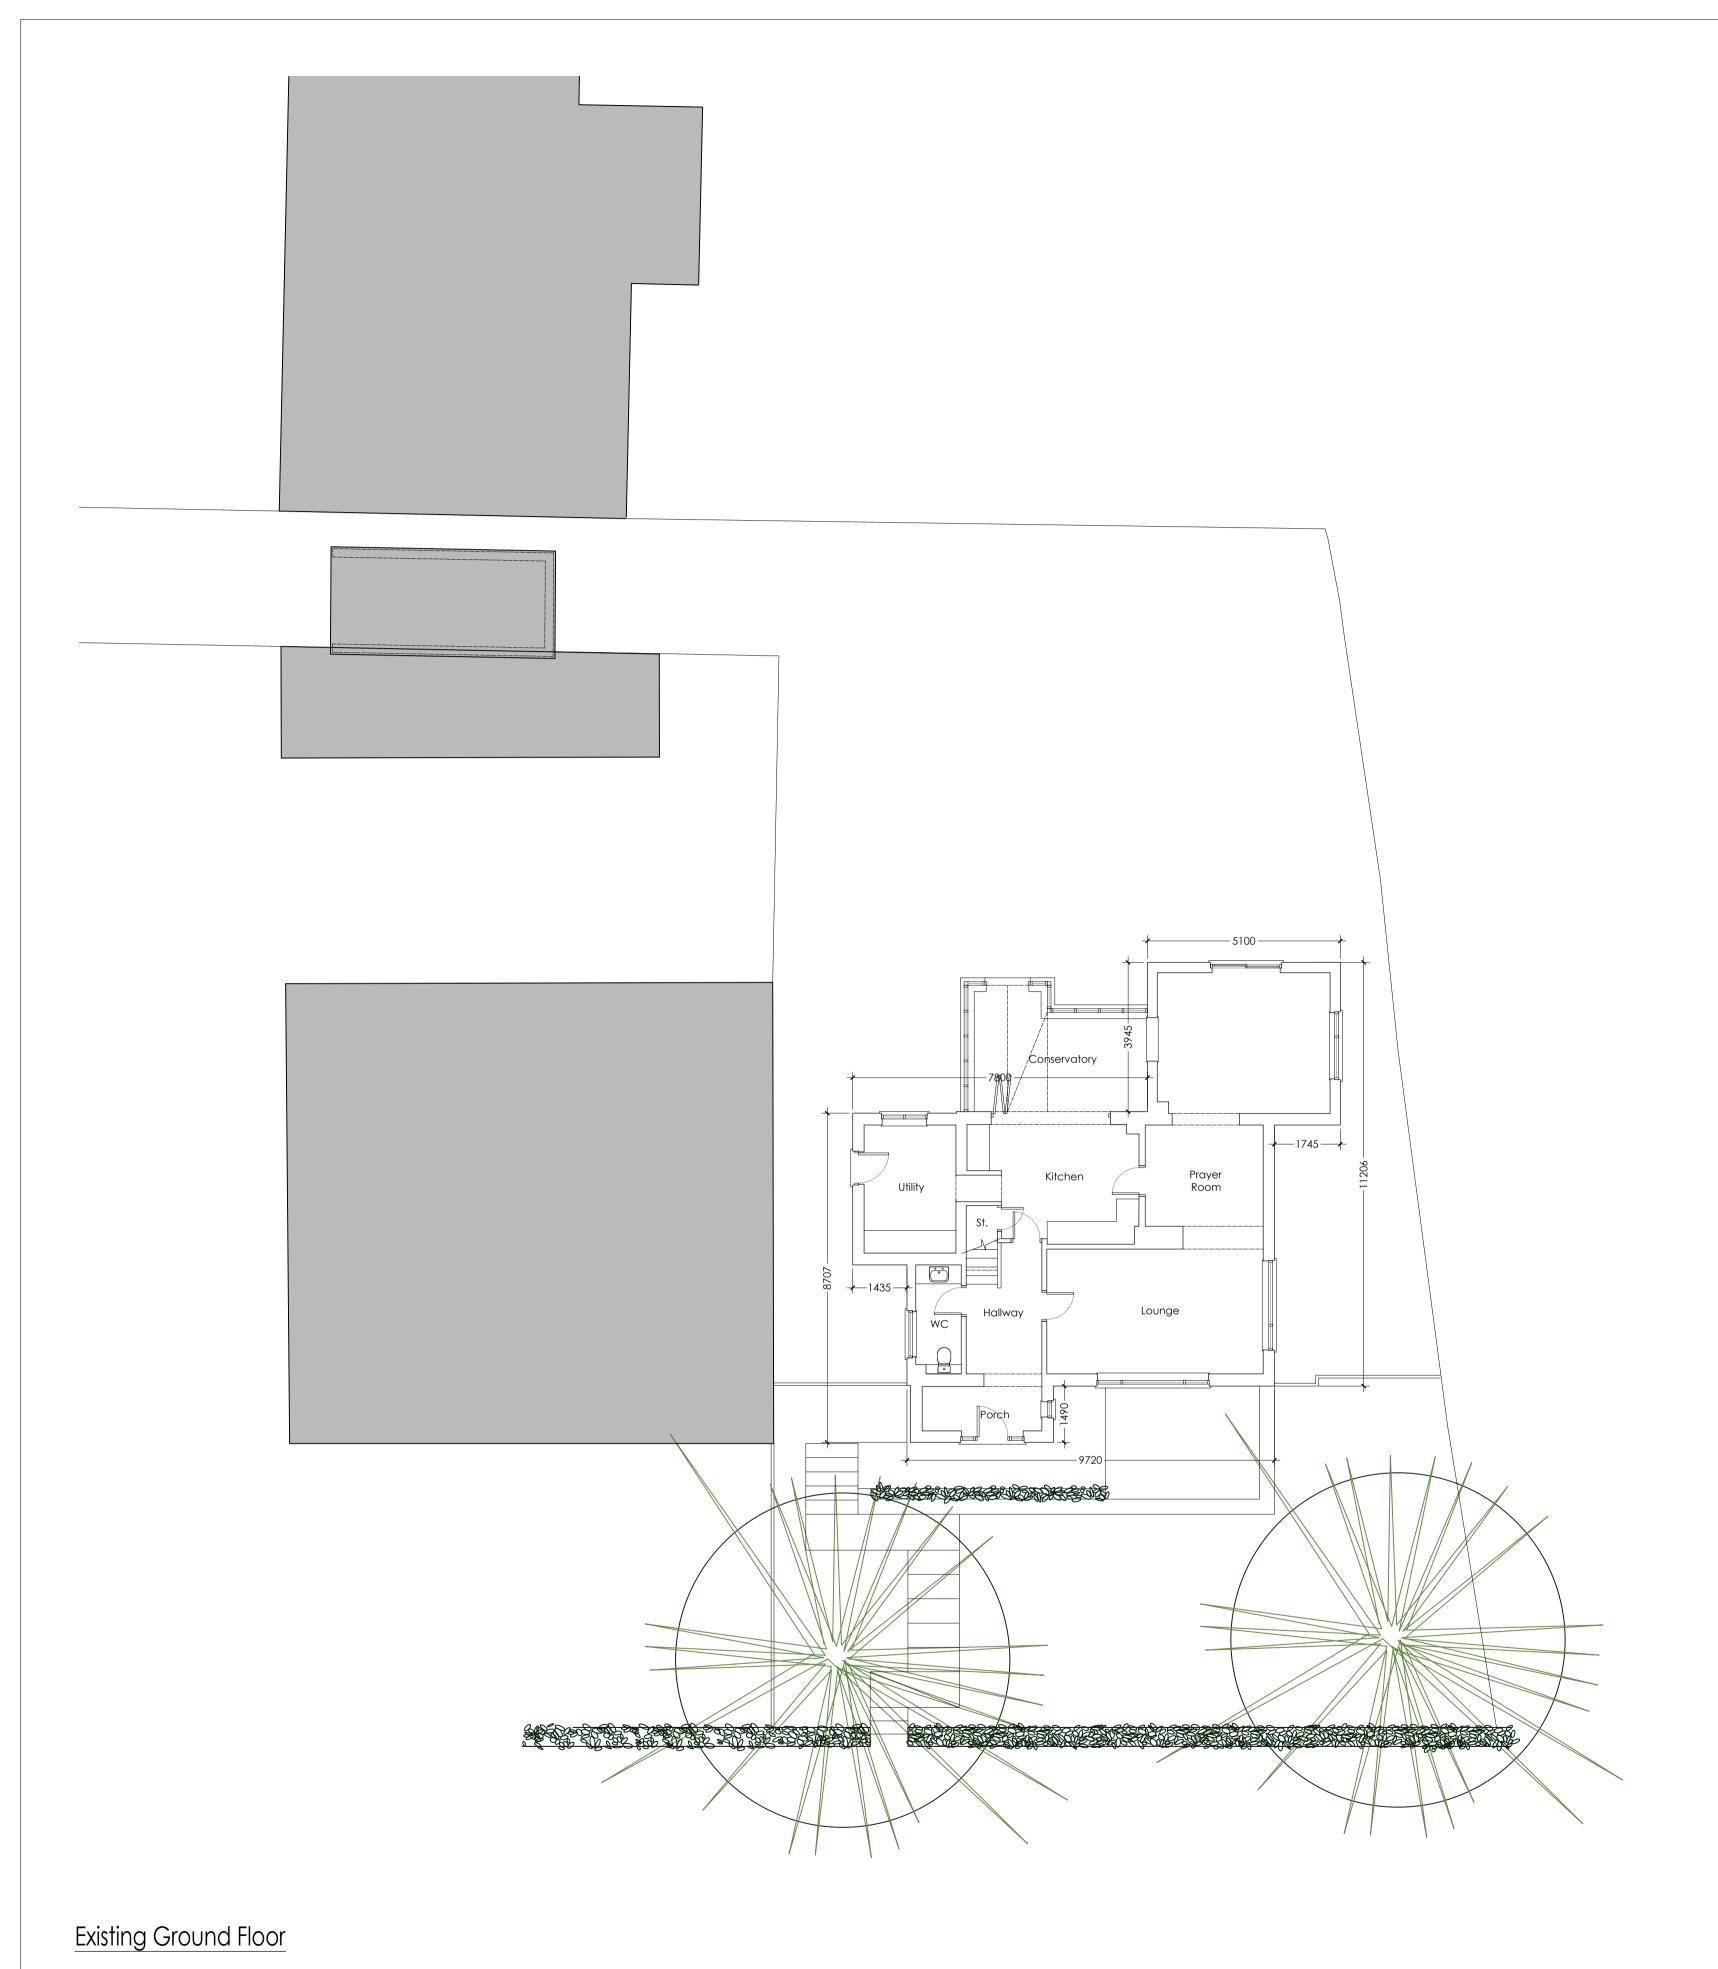

Existing First Floor

Existing Roof Plan

This drawing is the copyright of the designer and may not be reproduced or used except by written permission.

Do not scale from this drawing. Use figured dimensions only. All levels and dimensions to be checked on site. All level and dimensional discrepancies are to be bought to the immediate attention of SMARTECH Design.