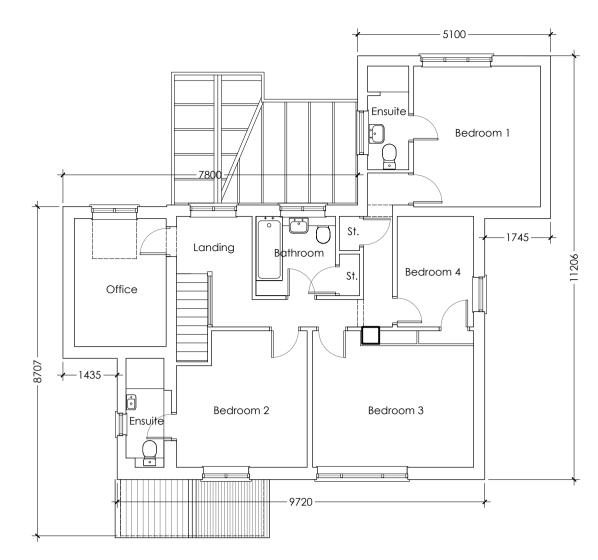

Existing First Floor

Existing Roof Plan

This drawing is the copyright of the designer and may not be reproduced or used except by written permission.

Do not scale from this drawing. Use figured dimensions only. All levels and dimensions to be checked on site. All level and dimensional discrepancies are to be bought to the immediate attention of SMARTECH Design.