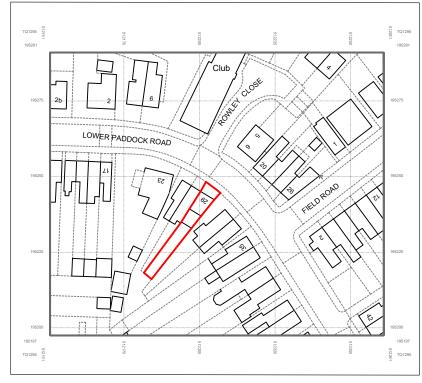

## Legend: Application site. Adjacent sites in same ownership.

© Crown copyright 2023 Ordnance Survey 100053143