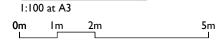

## **Rear Elevation:**

1:100 at A3

| 0m | lm | 2m | 5m |
|----|----|----|----|
| 1  |    |    | 1  |