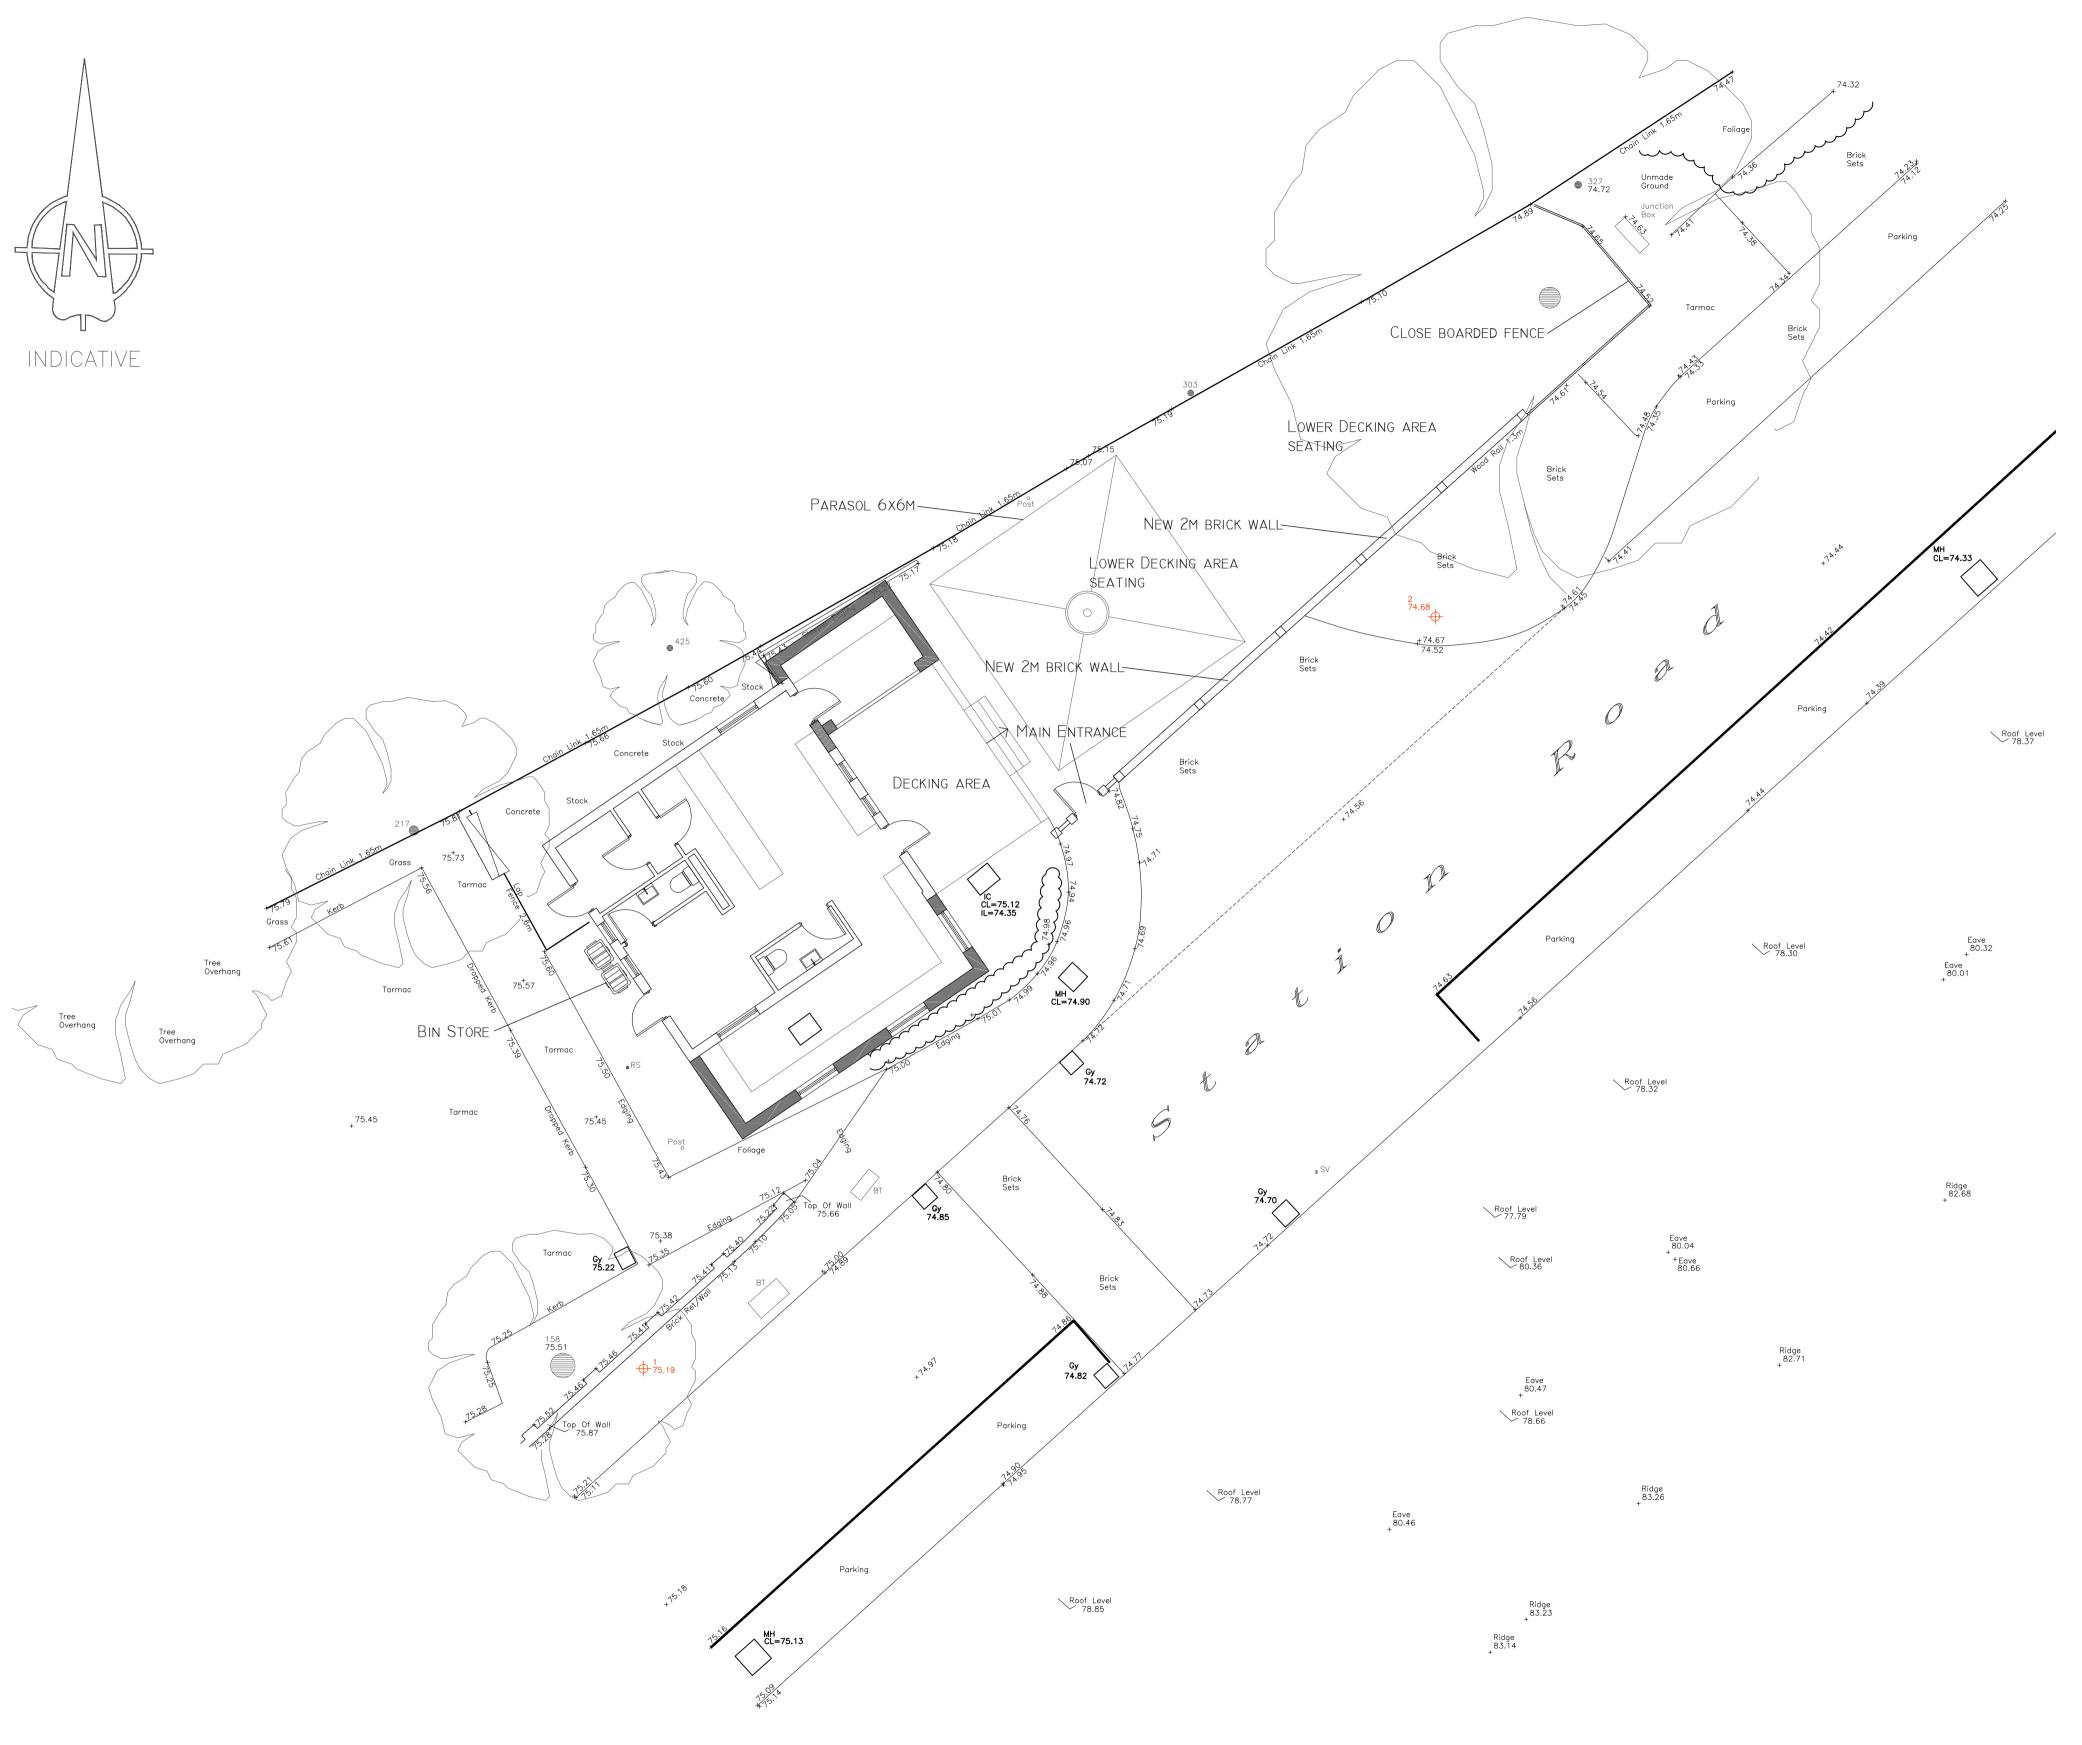

## SITE PLAN SCALE 1:100

0 m 1 m 2 m 3 m 4 m 5 m 6 m 7 m 8 m 9 m 10 m

 Rev
 Date
 Comments

 Rev
 Date
 Comments

Note

Do Not Scale. Use only figured dimensions.
All dimensions to be checked on site prior to construction.
Any discrepancies to be notified to the architect.

## Client Project

Client Project

David Miller Cotton Mill Micro Pub
10 Station Road
Swanley
BR8 8ET

The Civic Centre, St Mary's Road, Swanley, Kent, BR8 7BU.
Phone: 01322 479561 Mobile:07802 182202
info@haskinsdesigns.co.uk Website: haskinsdesigns.co.uk

Title Project No. Scale
Proposed Site Plan
Location Plan 243