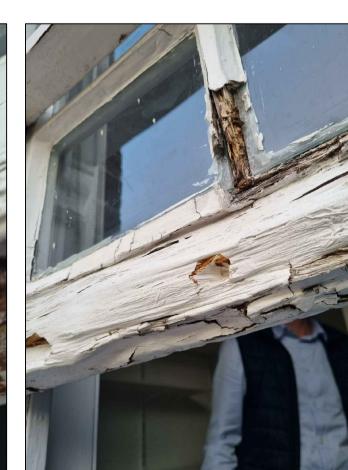

PROPOSED - DOUBLE GLAZED

DETAIL ELEVATION DETAIL SECTION

IMAGES SHOWING ROTTEN WINDOW

Revision Issue:

This drawing is has been drawn based on a measured survey done by others. All measurements should be undertaken on site. No responsibility can be taken by Formed Architects with any error found by measuring off this drawing. checked before work commences, CDM Regulations: Legend: New beams Ventilation extract SD Smoke detector  $-\cdot \rightarrow \cdot -$  Drainage run Heat detector — · — · — Party wall line / Boundary line T External Tap \_ \_ \_ \_ Foundations S Sprinkler  $\longrightarrow$  Fall Direction of flat roof RE Rodding Eye Demolition Fire rated door with smoke seal self SL / RL FD30 SSC closing R01 Radiator Access Manhole D 01 Door schedule WM/ Washing Machine Soil Vent Pipe Internal elevations key Local making good to existing walls Wall infill Gable House, 18-24 Turnham Green Terrace, Chiswick, ARCHITECTS London W4 1QP scale from this drawing. Copyright is the property Client Name: Sean Martyn Project Address: 7 The Avenue London, W4 1HA Planning Drawing Title: Window section detail As Proposed