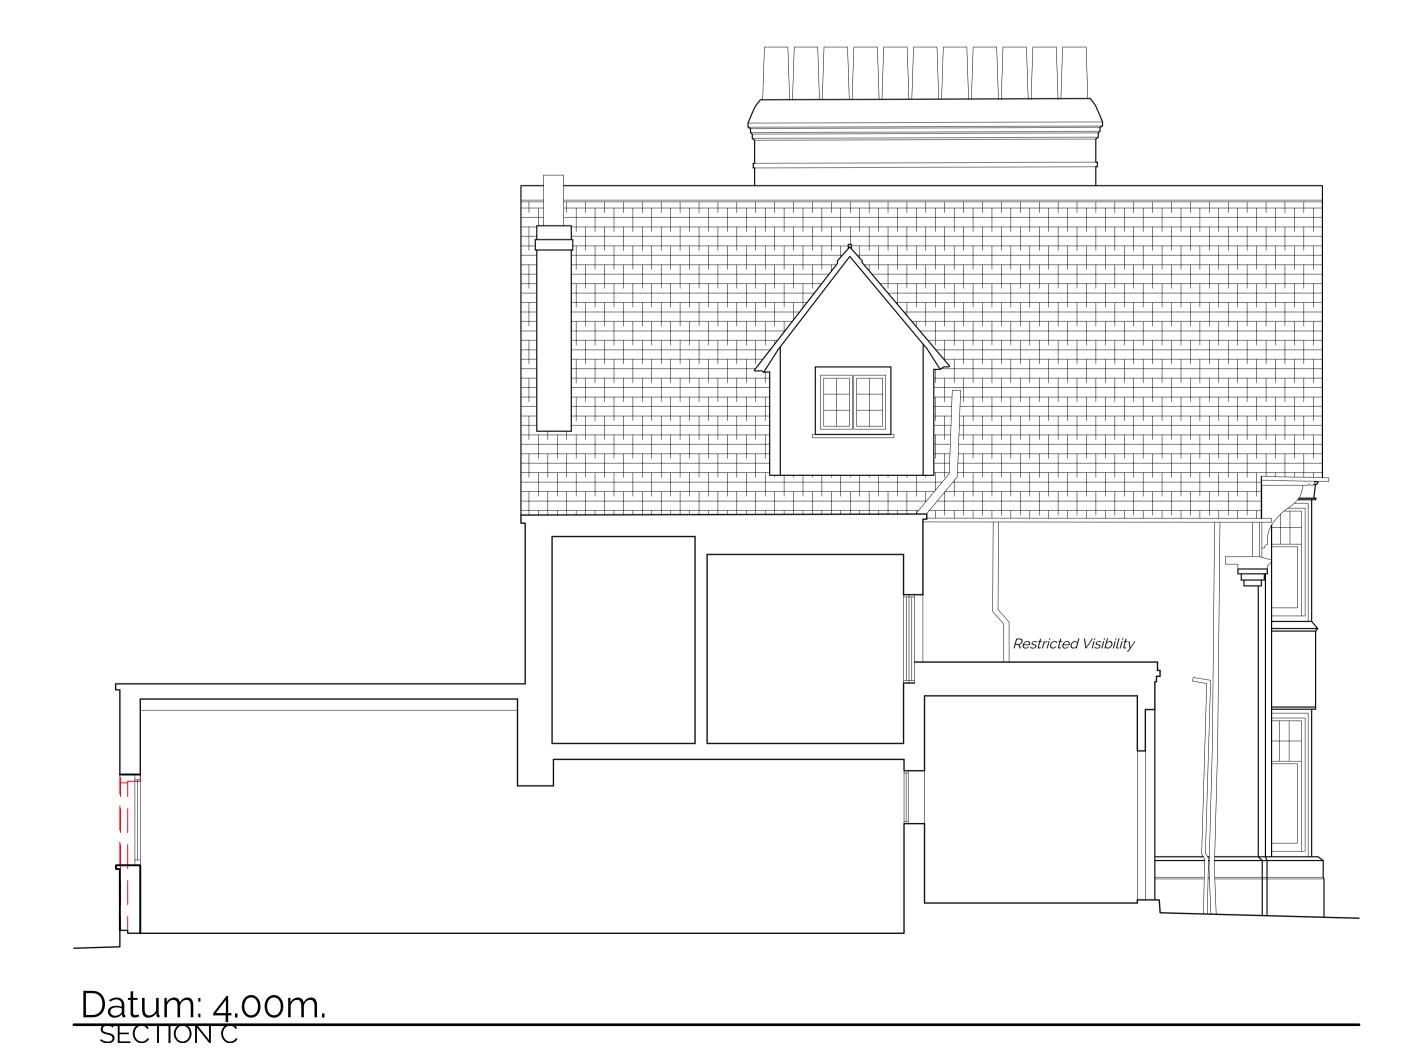

Datum: 4.00m.

SECTION A SECTION B

ancies to be reported to the Archit This drawing is has been drawn based on a measured survey done by others.
All measurements should be undertaken on site. No responsibility can be taken by Formed Architects with any error found by measuring off this drawing. CDM Regulations: Legend: Ventilation extract SD Smoke detector Heat detector \_ \_ \_ Party wall line / T External Tap \_ \_ \_ Foundations Sprinkler RE Rodding Eye Fire rated door with smoke seal self FD30 SSC Access Manhole D 01 Door schedule WM/ Washing Machine W 01 Window schedule HWC Hot Water Cylinder O Rain Water Pipe Soil Vent Pipe Internal elevations key Local making good to existing walls Section Marker Wall infill Gable House, 18-24 Turnham Green Terrace, Chiswick, London scale from this drawing. Copyright is the property ARCHITECTS W4 1QP Client Name: Sean Martyn Project Address: 7 The Avenue London, W4 1HA Planning Drawing Title: Sections Demolition Drawing Scale: Drawn by: 23010 140 01 1:50@A1 UM