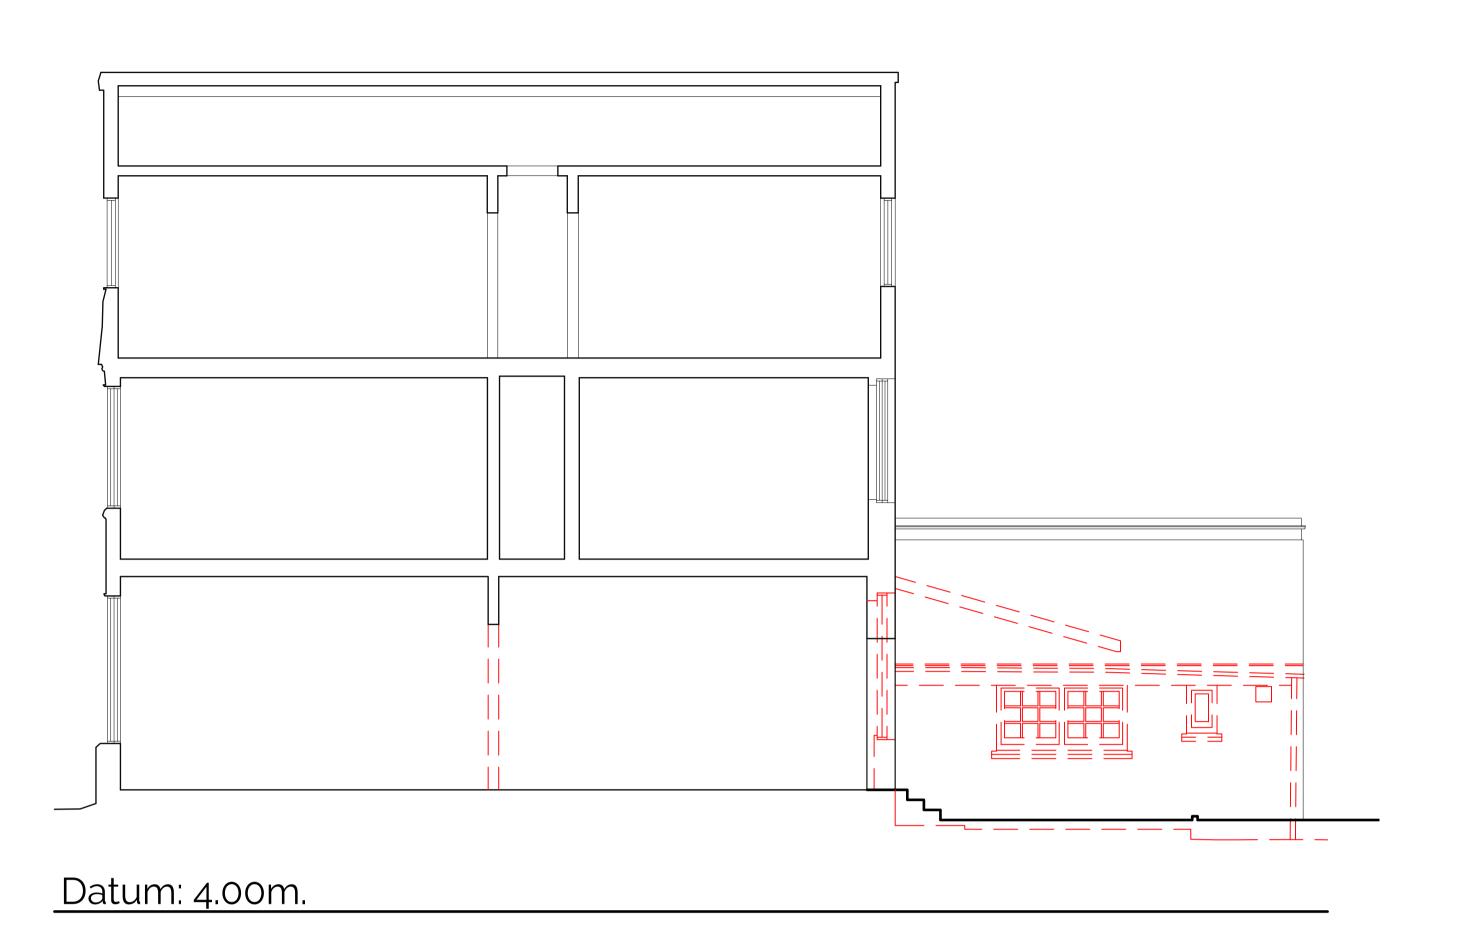

Datum: 4.00m.

SECTION A SECTION B

ancies to be reported to the Archit This drawing is has been drawn based on a measured survey done by others.
All measurements should be undertaken on site. No responsibility can be taken by Formed Architects with any error found by measuring off this drawing. CDM Regulations: Legend: Ventilation extract SD Smoke detector Heat detector \_ \_ \_ Party wall line / T External Tap \_ \_ \_ Foundations Sprinkler RE Rodding Eye Fire rated door with smoke seal self FD30 SSC Access Manhole D 01 Door schedule WM/ Washing Machine W 01 Window schedule HWC Hot Water Cylinder O Rain Water Pipe Soil Vent Pipe Internal elevations key Local making good to existing walls Section Marker Wall infill Gable House, 18-24 Turnham Green Terrace, Chiswick, London scale from this drawing. Copyright is the property ARCHITECTS W4 1QP Client Name: Sean Martyn Project Address: 7 The Avenue London, W4 1HA Planning Drawing Title: Sections Demolition Drawing Scale: Drawn by: 23010 140 01 1:50@A1 UM