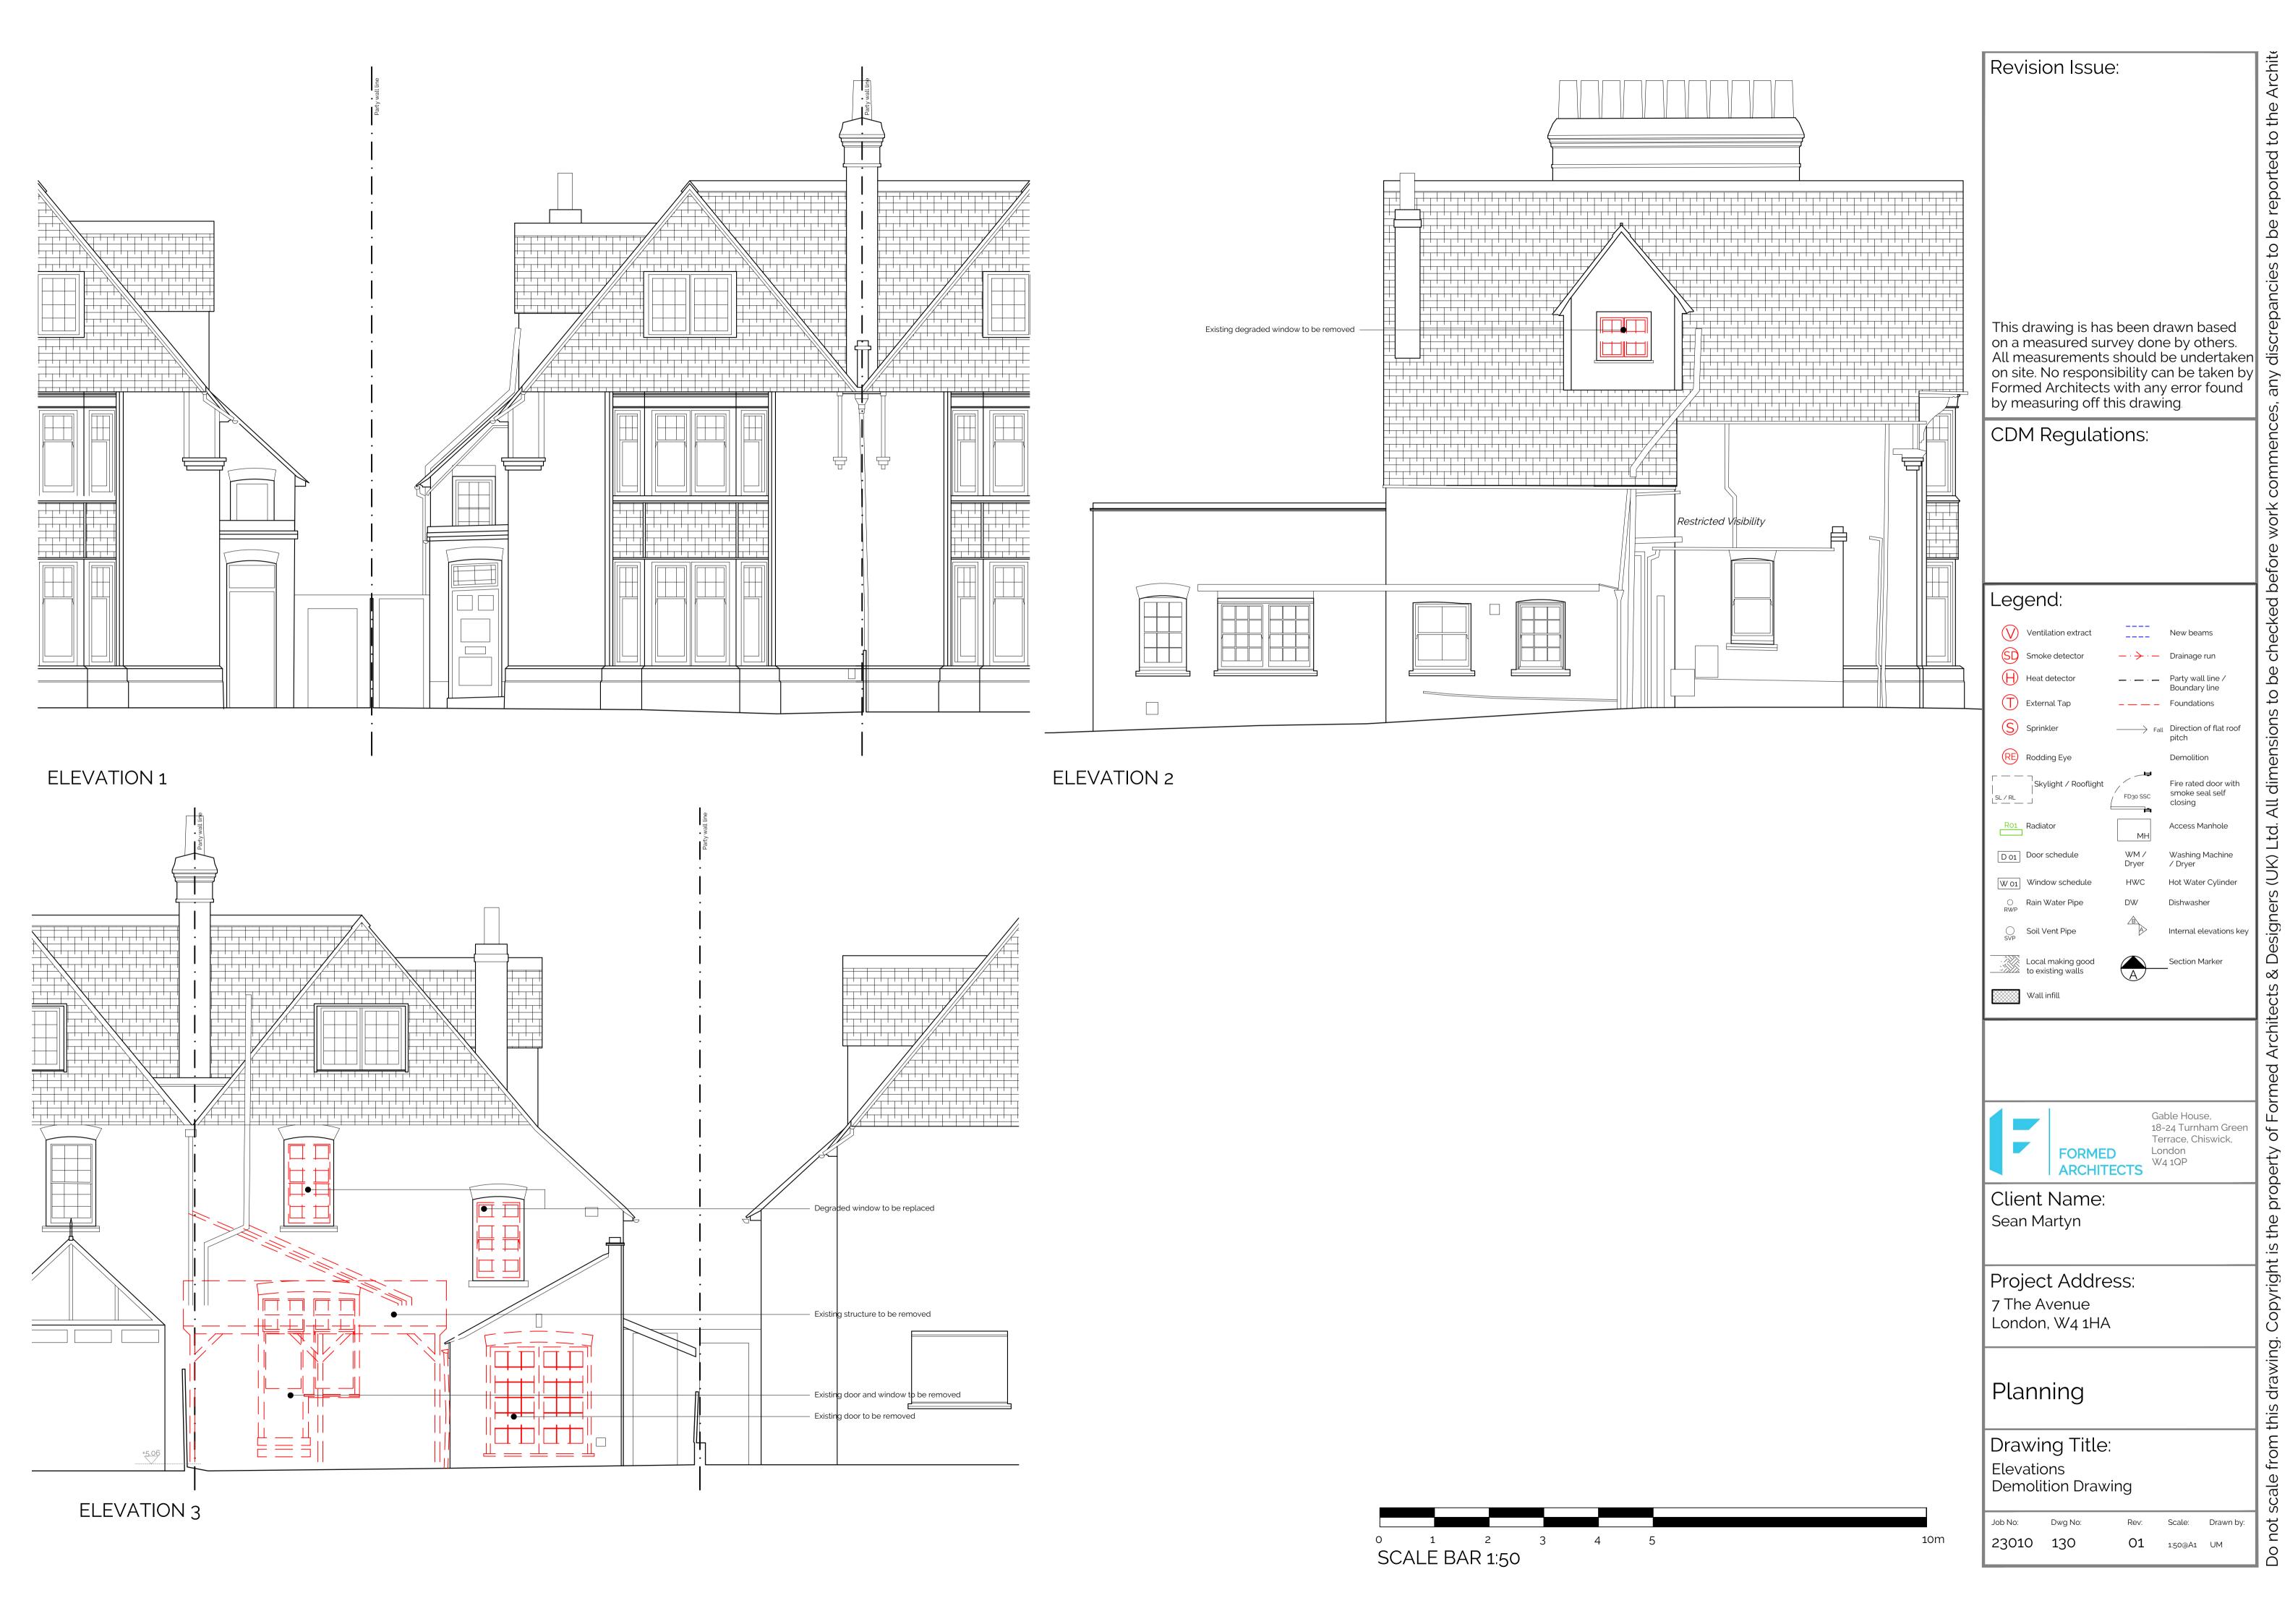

Revision Issue:

Rev 01: 23.11.03 - Client updates

ancies to be reported to the Archit Revision Issue: Rev 01: 23.11.03 - Client updates This drawing is has been drawn based on a measured survey done by others.
All measurements should be undertaken on site. No responsibility can be taken by Formed Architects with any error found by measuring off this drawing. CDM Regulations: Legend: New beams Ventilation extract SD Smoke detector  $-\cdot \rightarrow \cdot -$  Drainage run Heat detector \_\_ · \_\_ Party wall line / Boundary line T External Tap \_ \_ \_ \_ Foundations S Sprinkler RE Rodding Eye Demolition Fire rated door with smoke seal self SL / RL FD30 SSC closing Access Manhole D 01 Door schedule WM/ Washing Machine W 01 Window schedule Hot Water Cylinder Soil Vent Pipe Internal elevations key Local making good to existing walls Section Marker Wall infill Gable House, 18-24 Turnham Green Terrace, Chiswick, London scale from this drawing. Copyright is the property ARCHITECTS W4 1QP Client Name: Sean Martyn Project Address: 7 The Avenue London, W4 1HA Planning Drawing Title: Second, Loft and Roof Plan As Proposed Scale: Drawn by: O1 1:50@A1 UM 23010 123