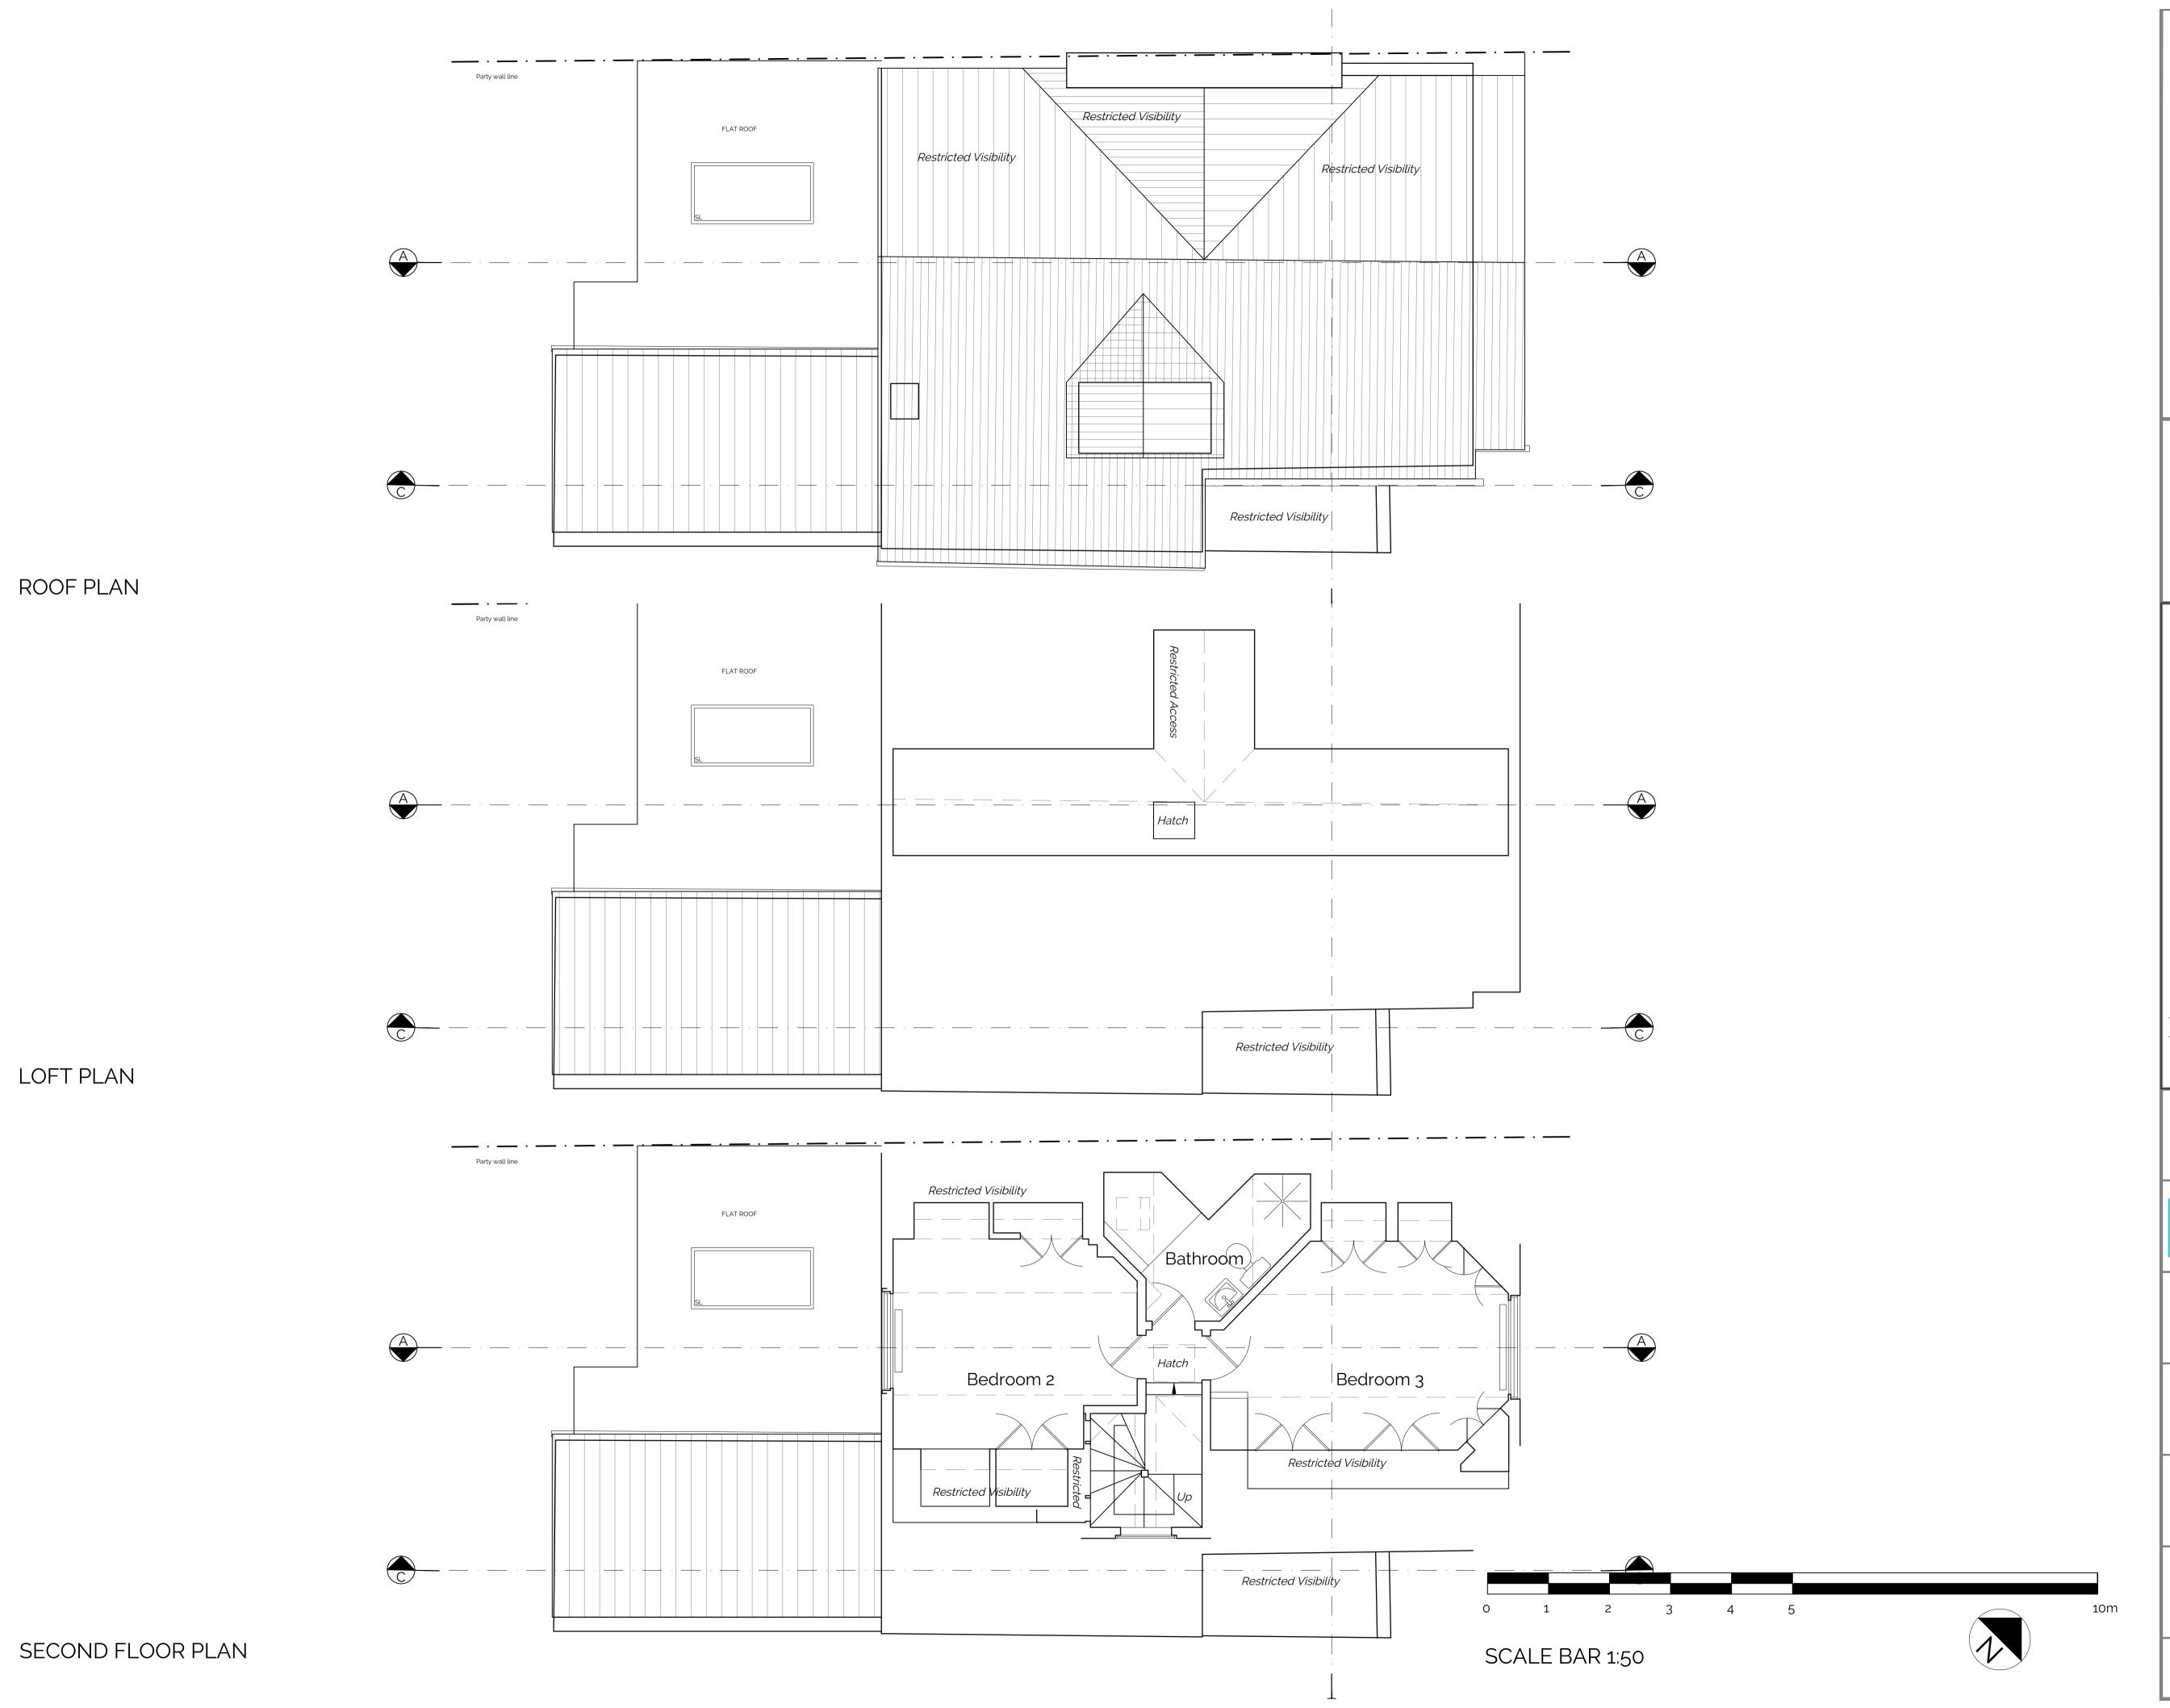

## LOCATION PLAN 1:1250

FRONT ELEVATION

**REAR ELEVATION** 

PROPOSED BLOCK PLAN 1:500

ancies to be reported to the Archit Revision Issue: Rev 01: 23.11.03 - Client updates This drawing is has been drawn based on a measured survey done by others.
All measurements should be undertaken on site. No responsibility can be taken by Formed Architects with any error found by measuring off this drawing. CDM Regulations: Legend: New beams Ventilation extract SD Smoke detector  $-\cdot \rightarrow \cdot -$  Drainage run Heat detector \_\_ · \_\_ Party wall line / Boundary line T External Tap \_ \_ \_ \_ Foundations S Sprinkler  $\longrightarrow$  Fall Direction of flat roof RE Rodding Eye Demolition Fire rated door with smoke seal self FD30 SSC Access Manhole D 01 Door schedule WM/ Washing Machine W 01 Window schedule Hot Water Cylinder Soil Vent Pipe Internal elevations key Local making good to existing walls Section Marker Wall infill Gable House, 18-24 Turnham Green Terrace, Chiswick, scale from this drawing. Copyright is the property ARCHITECTS W4 1QP Client Name: Sean Martyn Project Address: 7 The Avenue London, W4 1HA Planning Drawing Title: Second, Loft and Roof Plan Demolition Drawing Scale: Drawn by: O1 1:50@A1 UM 23010 121