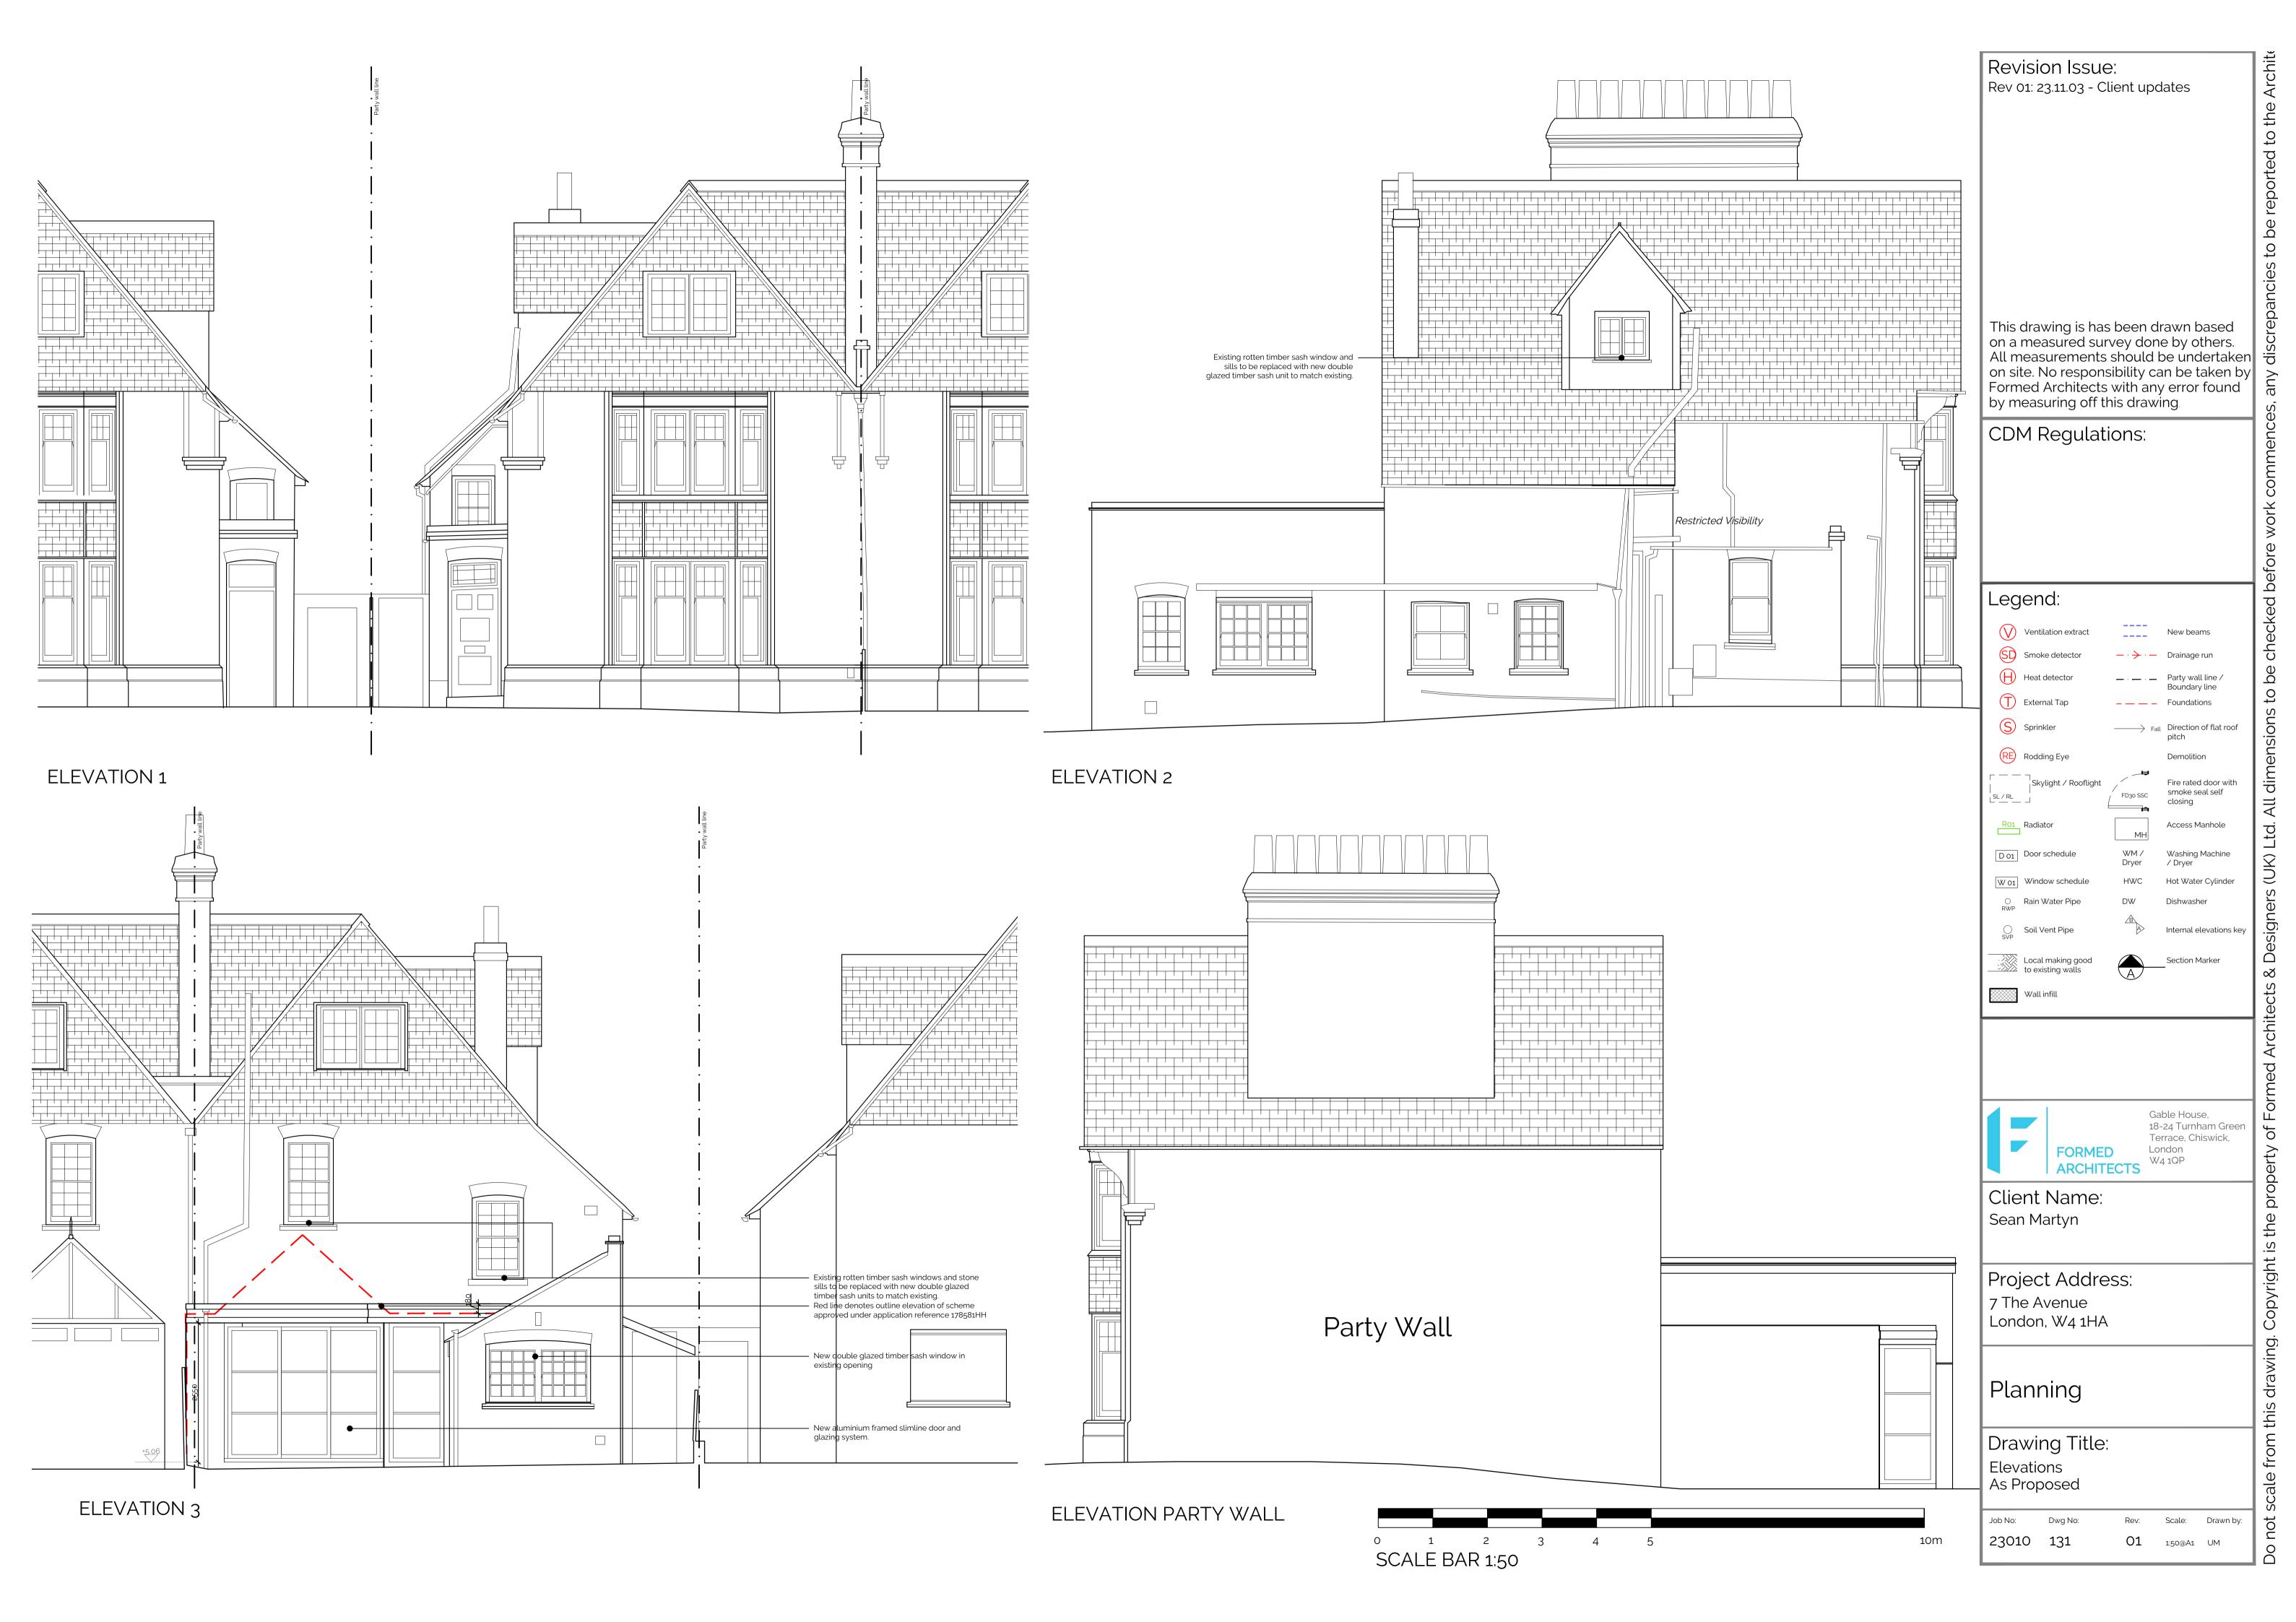

## LOCATION PLAN 1:1250

FRONT ELEVATION

**REAR ELEVATION** 

PROPOSED BLOCK PLAN 1:500

ancies to be reported to the Archit Revision Issue: Rev 01: 23.11.03 - Client updates This drawing is has been drawn based on a measured survey done by others.
All measurements should be undertaken on site. No responsibility can be taken by Formed Architects with any error found by measuring off this drawing. CDM Regulations: Legend: New beams Ventilation extract SD Smoke detector  $-\cdot \rightarrow \cdot -$  Drainage run Heat detector \_\_ · \_\_ Party wall line / Boundary line T External Tap \_ \_ \_ \_ Foundations S Sprinkler  $\longrightarrow$  Fall Direction of flat roof RE Rodding Eye Demolition Fire rated door with smoke seal self FD30 SSC Access Manhole D 01 Door schedule WM/ Washing Machine W 01 Window schedule Hot Water Cylinder Soil Vent Pipe Internal elevations key Local making good to existing walls Section Marker Wall infill Gable House, 18-24 Turnham Green Terrace, Chiswick, scale from this drawing. Copyright is the property ARCHITECTS W4 1QP Client Name: Sean Martyn Project Address: 7 The Avenue London, W4 1HA Planning Drawing Title: Second, Loft and Roof Plan Demolition Drawing Scale: Drawn by: O1 1:50@A1 UM 23010 121

Revision Issue:

Rev 01: 23.11.03 - Client updates

ancies to be reported to the Archit Revision Issue: Rev 01: 23.11.03 - Client updates This drawing is has been drawn based on a measured survey done by others.
All measurements should be undertaken on site. No responsibility can be taken by Formed Architects with any error found by measuring off this drawing. CDM Regulations: Legend: New beams Ventilation extract SD Smoke detector  $-\cdot \rightarrow \cdot -$  Drainage run Heat detector \_\_ · \_\_ Party wall line / Boundary line T External Tap \_ \_ \_ \_ Foundations S Sprinkler RE Rodding Eye Demolition Fire rated door with smoke seal self SL / RL FD30 SSC closing Access Manhole D 01 Door schedule WM/ Washing Machine W 01 Window schedule Hot Water Cylinder Soil Vent Pipe Internal elevations key Local making good to existing walls Section Marker Wall infill Gable House, 18-24 Turnham Green Terrace, Chiswick, London scale from this drawing. Copyright is the property ARCHITECTS W4 1QP Client Name: Sean Martyn Project Address: 7 The Avenue London, W4 1HA Planning Drawing Title: Second, Loft and Roof Plan As Proposed Scale: Drawn by: O1 1:50@A1 UM 23010 123