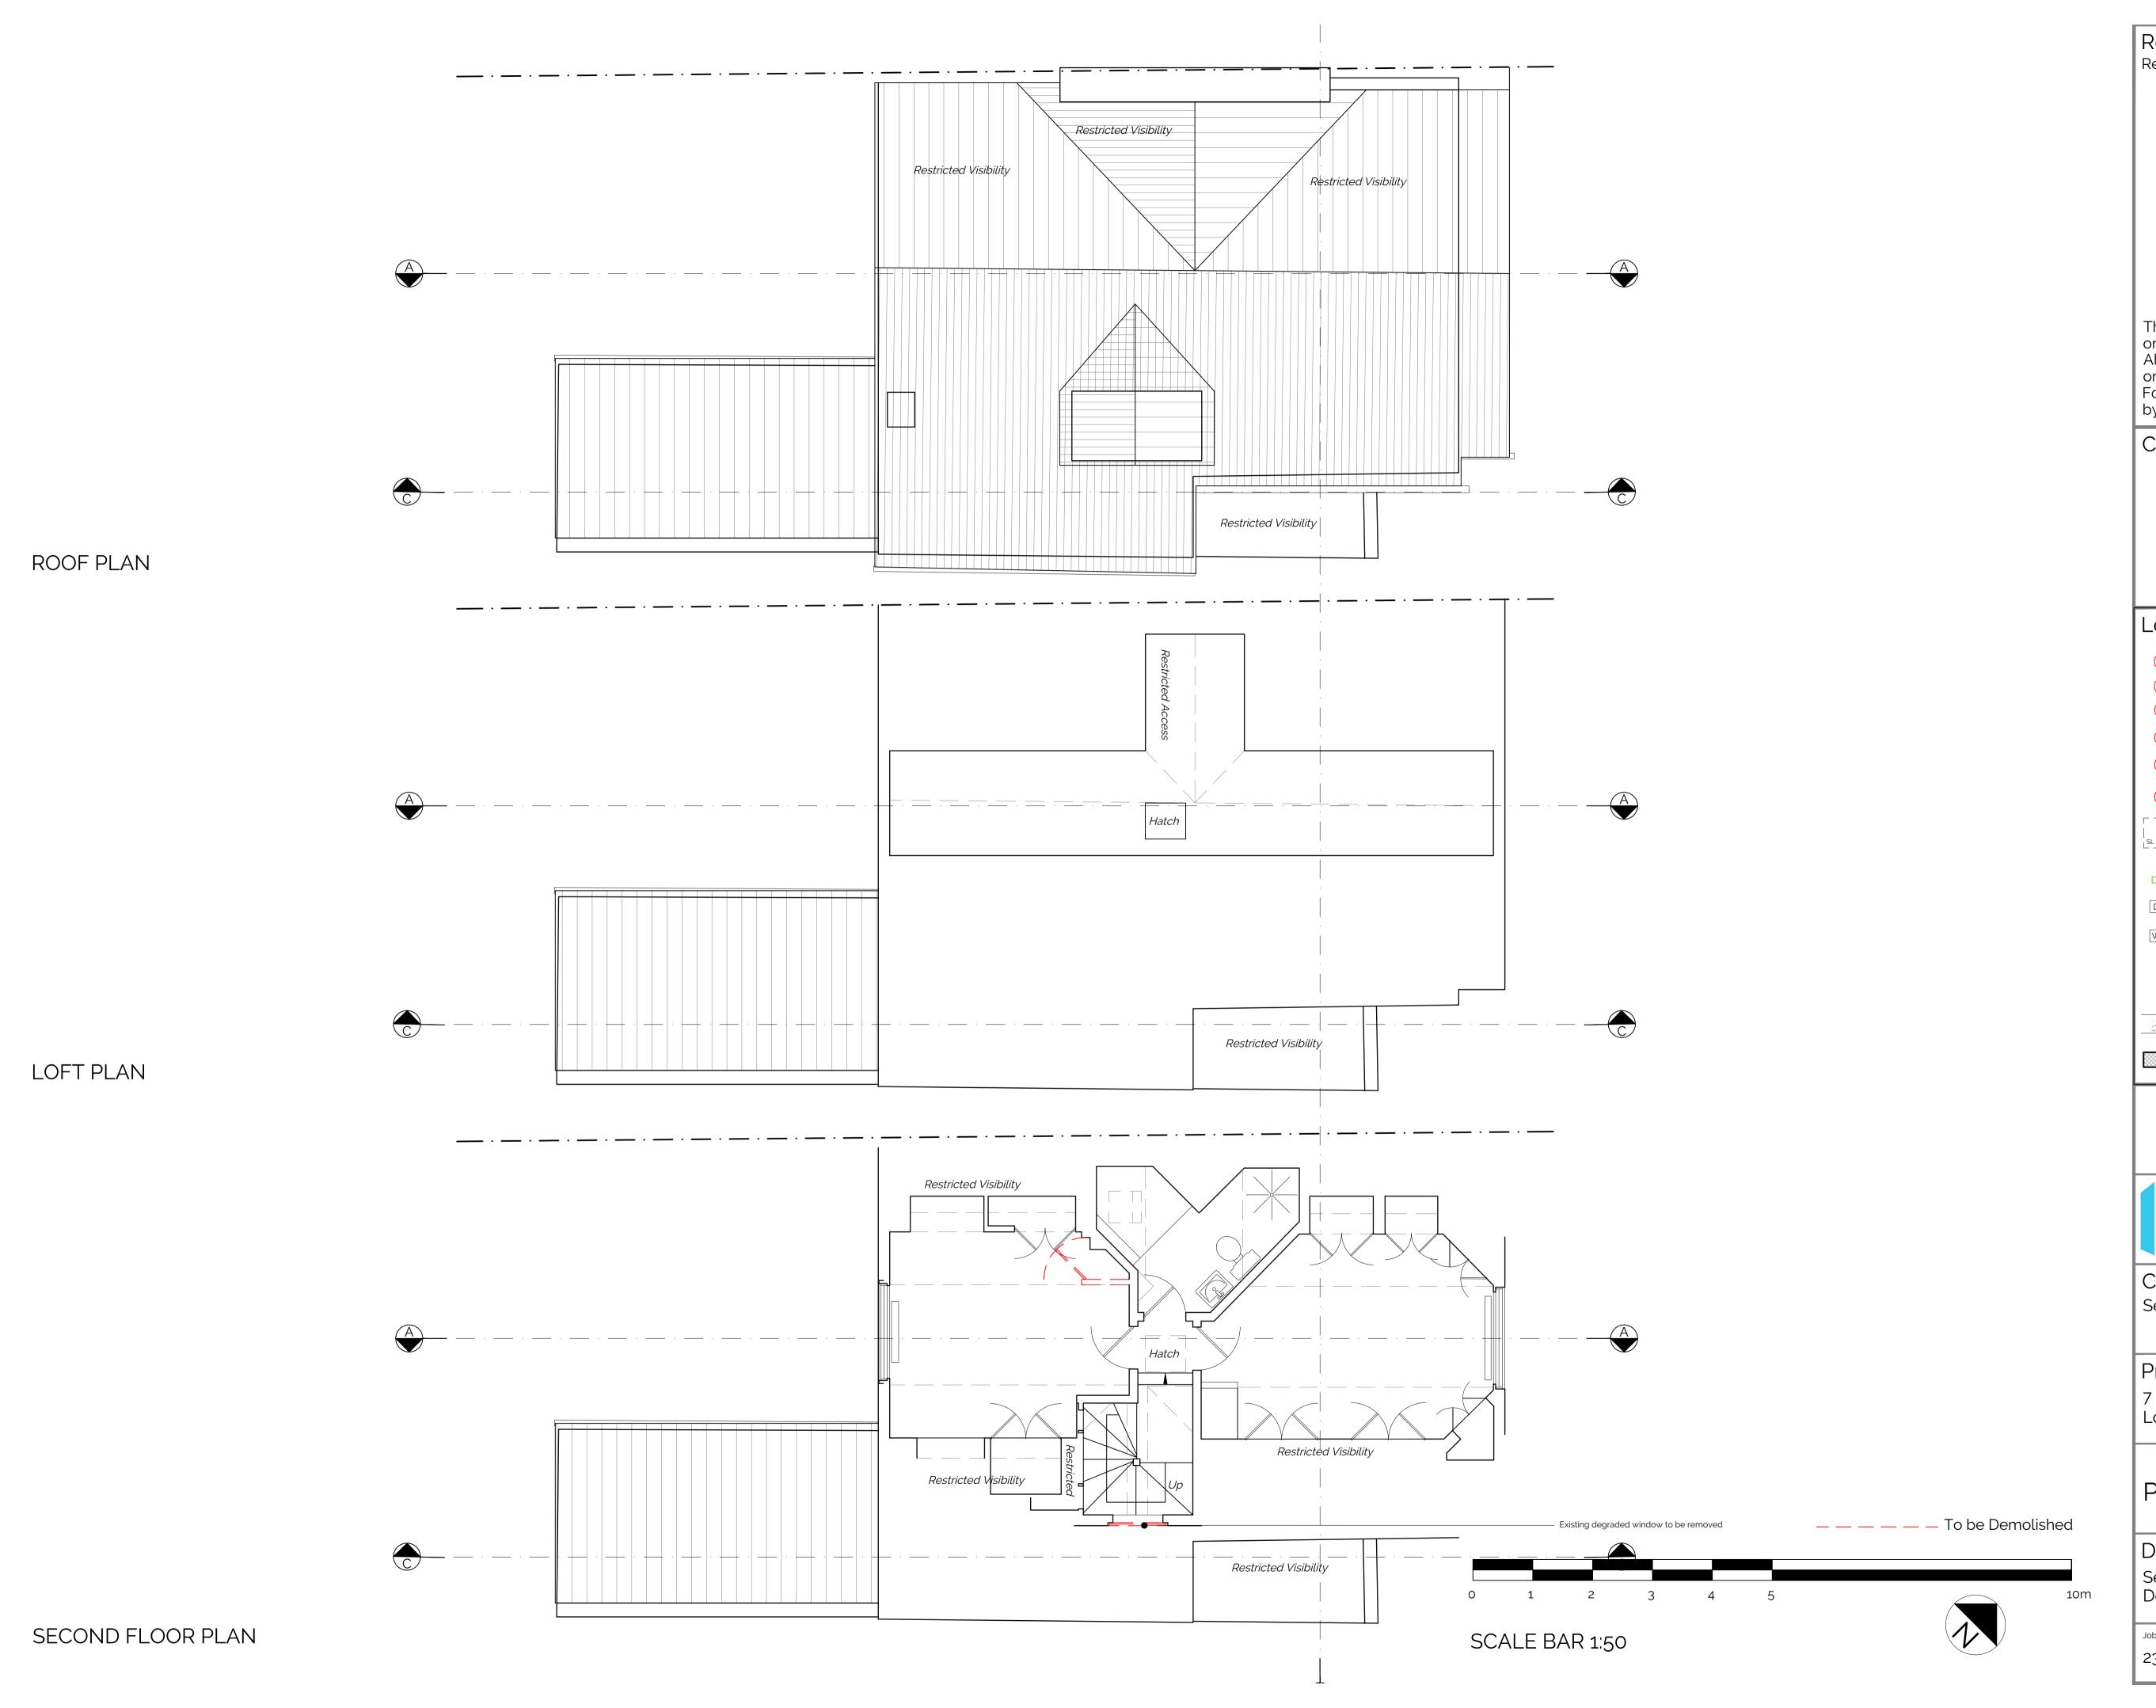

## LOCATION PLAN 1:1250

FRONT ELEVATION

**REAR ELEVATION** 

PROPOSED BLOCK PLAN 1:500

ancies to be reported to the Archit Revision Issue: Rev 01: 23.11.03 - Client updates This drawing is has been drawn based on a measured survey done by others.
All measurements should be undertaken on site. No responsibility can be taken by Formed Architects with any error found by measuring off this drawing. CDM Regulations: Legend: New beams Ventilation extract SD Smoke detector  $-\cdot \rightarrow \cdot -$  Drainage run Heat detector \_\_ · \_\_ Party wall line / Boundary line T External Tap \_ \_ \_ \_ Foundations S Sprinkler  $\longrightarrow$  Fall Direction of flat roof RE Rodding Eye Demolition Fire rated door with smoke seal self FD30 SSC Access Manhole D 01 Door schedule WM/ Washing Machine W 01 Window schedule Hot Water Cylinder Soil Vent Pipe Internal elevations key Local making good to existing walls Section Marker Wall infill Gable House, 18-24 Turnham Green Terrace, Chiswick, scale from this drawing. Copyright is the property ARCHITECTS W4 1QP Client Name: Sean Martyn Project Address: 7 The Avenue London, W4 1HA Planning Drawing Title: Second, Loft and Roof Plan Demolition Drawing Scale: Drawn by: O1 1:50@A1 UM 23010 121