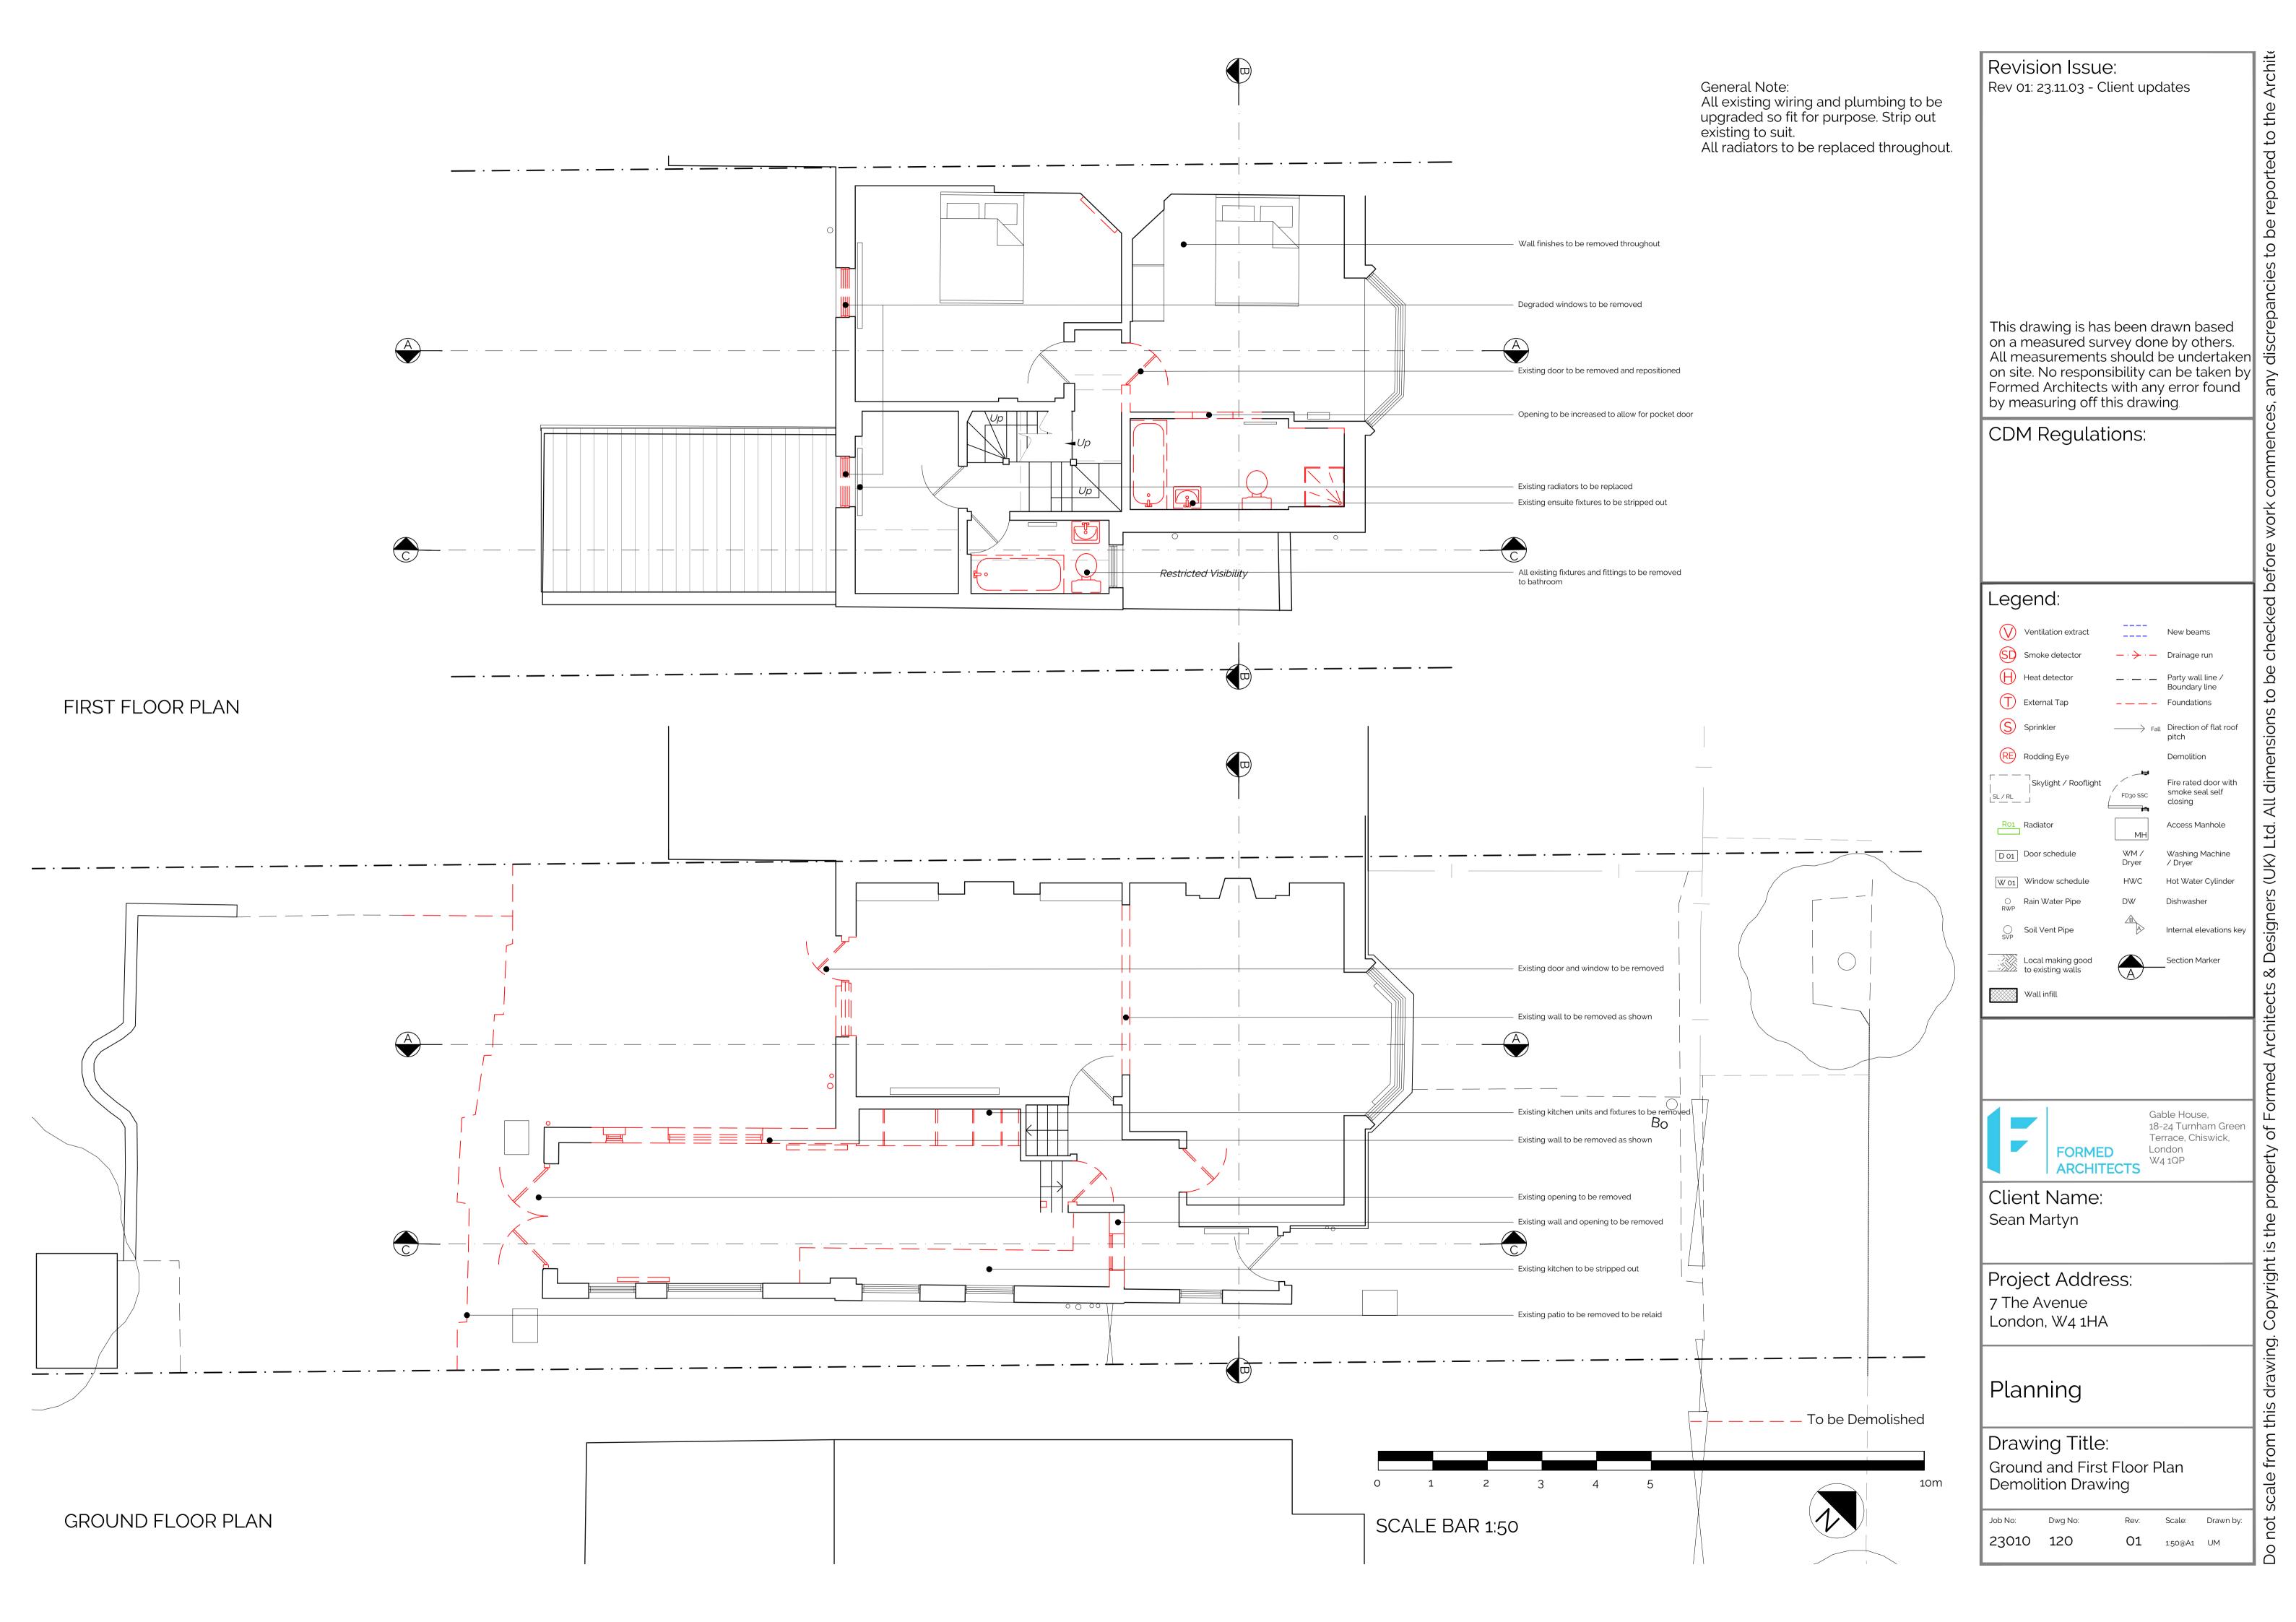

Revision Issue:

Rev 01: 23.11.03 - Client updates

ancies to be reported to the Archit Revision Issue: Rev 01: 23.11.03 - Client updates This drawing is has been drawn based on a measured survey done by others.
All measurements should be undertaken on site. No responsibility can be taken by Formed Architects with any error found by measuring off this drawing. CDM Regulations: Legend: New beams Ventilation extract SD Smoke detector  $-\cdot \rightarrow \cdot -$  Drainage run Heat detector \_\_ · \_\_ Party wall line / Boundary line T External Tap \_ \_ \_ \_ Foundations S Sprinkler RE Rodding Eye Demolition Fire rated door with smoke seal self SL / RL FD30 SSC closing Access Manhole D 01 Door schedule WM/ Washing Machine W 01 Window schedule Hot Water Cylinder Soil Vent Pipe Internal elevations key Local making good to existing walls Section Marker Wall infill Gable House, 18-24 Turnham Green Terrace, Chiswick, London scale from this drawing. Copyright is the property ARCHITECTS W4 1QP Client Name: Sean Martyn Project Address: 7 The Avenue London, W4 1HA Planning Drawing Title: Second, Loft and Roof Plan As Proposed Scale: Drawn by: O1 1:50@A1 UM 23010 123