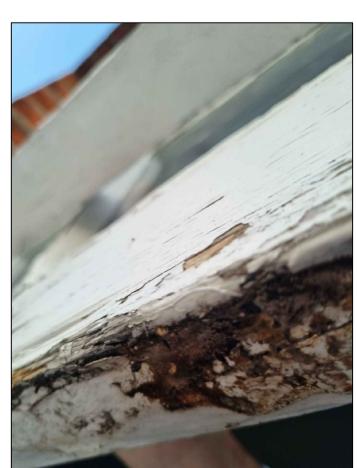

PROPOSED - DOUBLE GLAZED

DETAIL ELEVATION DETAIL SECTION

IMAGES SHOWING ROTTEN WINDOW

Revision Issue:

This drawing is has been drawn based on a measured survey done by others. All measurements should be undertaken on site. No responsibility can be taken by Formed Architects with any error found by measuring off this drawing. checked before work commences, CDM Regulations: Legend: New beams Ventilation extract SD Smoke detector  $-\cdot \rightarrow \cdot -$  Drainage run Heat detector — · — · — Party wall line / Boundary line T External Tap \_ \_ \_ \_ Foundations S Sprinkler  $\longrightarrow$  Fall Direction of flat roof RE Rodding Eye Demolition Fire rated door with smoke seal self SL / RL FD30 SSC closing R01 Radiator Access Manhole D 01 Door schedule WM/ Washing Machine Soil Vent Pipe Internal elevations key Local making good to existing walls Wall infill Gable House, 18-24 Turnham Green Terrace, Chiswick, ARCHITECTS London W4 1QP scale from this drawing. Copyright is the property Client Name: Sean Martyn Project Address: 7 The Avenue London, W4 1HA Planning Drawing Title: Window section detail As Proposed