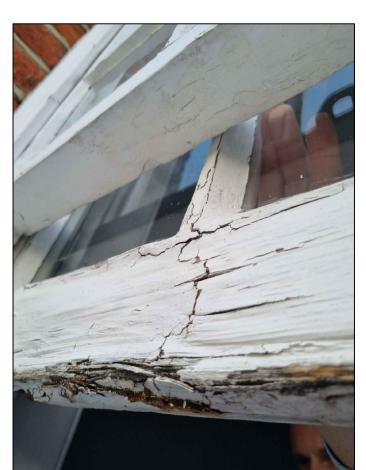

PROPOSED - DOUBLE GLAZED

DETAIL ELEVATION DETAIL SECTION

IMAGES SHOWING ROTTEN WINDOW

Revision Issue:

This drawing is has been drawn based on a measured survey done by others. All measurements should be undertaken on site. No responsibility can be taken by Formed Architects with any error found by measuring off this drawing. checked before work commences, CDM Regulations: Legend: New beams Ventilation extract SD Smoke detector  $-\cdot \rightarrow \cdot -$  Drainage run Heat detector — · — · — Party wall line / Boundary line T External Tap \_ \_ \_ \_ Foundations S Sprinkler  $\longrightarrow$  Fall Direction of flat roof RE Rodding Eye Demolition Fire rated door with smoke seal self SL / RL FD30 SSC closing R01 Radiator Access Manhole D 01 Door schedule WM/ Washing Machine Soil Vent Pipe Internal elevations key Local making good to existing walls Wall infill Gable House, 18-24 Turnham Green Terrace, Chiswick, ARCHITECTS London W4 1QP scale from this drawing. Copyright is the property Client Name: Sean Martyn Project Address: 7 The Avenue London, W4 1HA Planning Drawing Title: Window section detail As Proposed