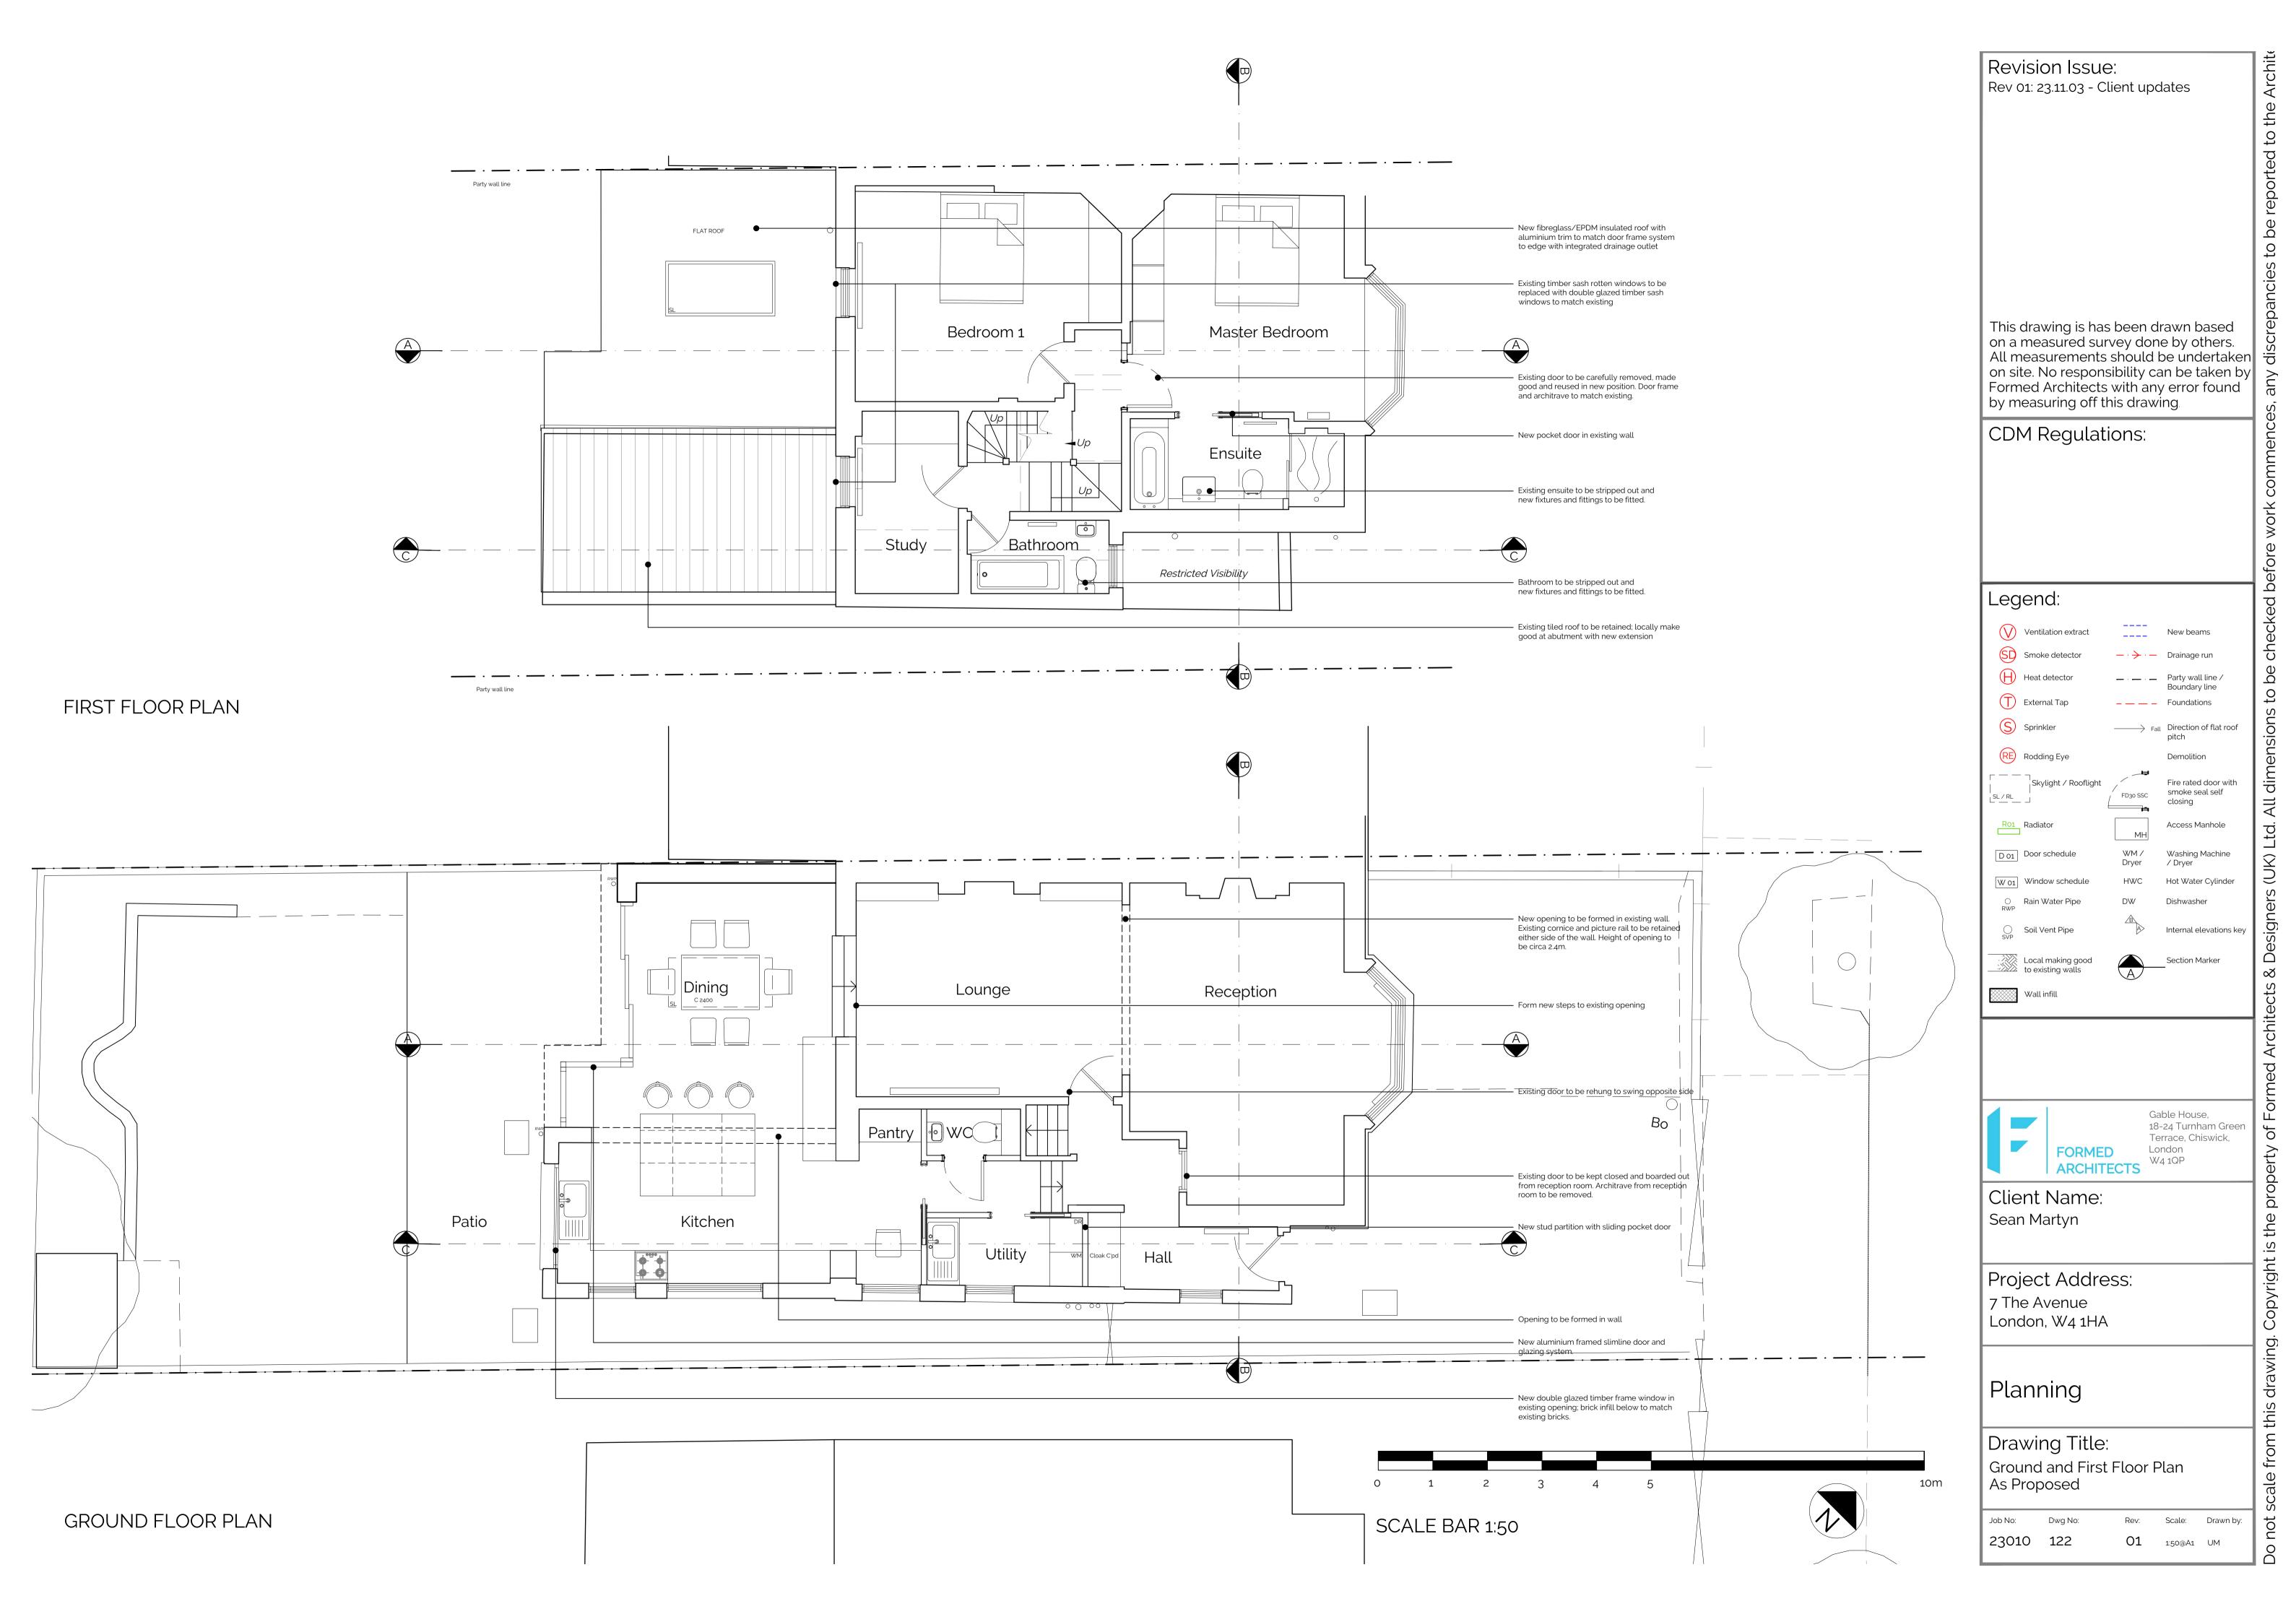

Revision Issue:

Rev 01: 23.11.03 - Client updates

ancies to be reported to the Archit Revision Issue: Rev 01: 23.11.03 - Client updates This drawing is has been drawn based on a measured survey done by others.
All measurements should be undertaken on site. No responsibility can be taken by Formed Architects with any error found by measuring off this drawing. CDM Regulations: Legend: New beams Ventilation extract SD Smoke detector  $-\cdot \rightarrow \cdot -$  Drainage run Heat detector \_\_ · \_\_ Party wall line / Boundary line T External Tap \_ \_ \_ \_ Foundations S Sprinkler RE Rodding Eye Demolition Fire rated door with smoke seal self SL / RL FD30 SSC closing Access Manhole D 01 Door schedule WM/ Washing Machine W 01 Window schedule Hot Water Cylinder Soil Vent Pipe Internal elevations key Local making good to existing walls Section Marker Wall infill Gable House, 18-24 Turnham Green Terrace, Chiswick, London scale from this drawing. Copyright is the property ARCHITECTS W4 1QP Client Name: Sean Martyn Project Address: 7 The Avenue London, W4 1HA Planning Drawing Title: Second, Loft and Roof Plan As Proposed Scale: Drawn by: O1 1:50@A1 UM 23010 123