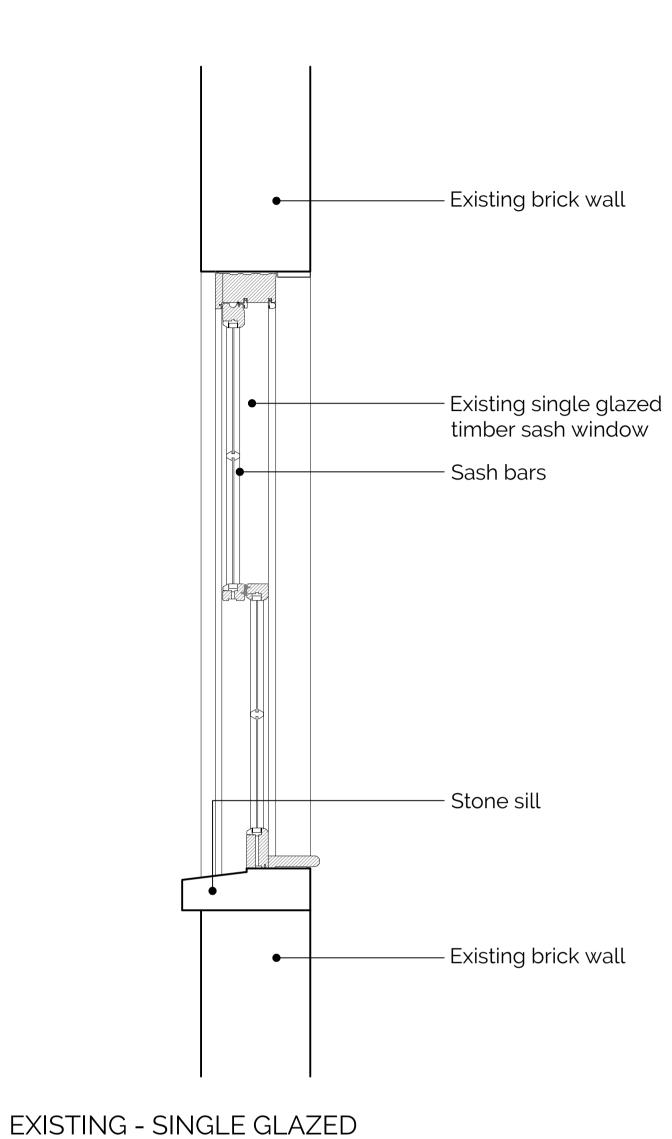

PROPOSED - DOUBLE GLAZED

DETAIL ELEVATION DETAIL SECTION

IMAGES SHOWING ROTTEN WINDOW

Revision Issue:

This drawing is has been drawn based on a measured survey done by others. All measurements should be undertaken on site. No responsibility can be taken by Formed Architects with any error found by measuring off this drawing. checked before work commences, CDM Regulations: Legend: New beams Ventilation extract SD Smoke detector  $-\cdot \rightarrow \cdot -$  Drainage run Heat detector — · — · — Party wall line / Boundary line T External Tap \_ \_ \_ \_ Foundations S Sprinkler  $\longrightarrow$  Fall Direction of flat roof RE Rodding Eye Demolition Fire rated door with smoke seal self SL / RL FD30 SSC closing R01 Radiator Access Manhole D 01 Door schedule WM/ Washing Machine Soil Vent Pipe Internal elevations key Local making good to existing walls Wall infill Gable House, 18-24 Turnham Green Terrace, Chiswick, ARCHITECTS London W4 1QP scale from this drawing. Copyright is the property Client Name: Sean Martyn Project Address: 7 The Avenue London, W4 1HA Planning Drawing Title: Window section detail As Proposed