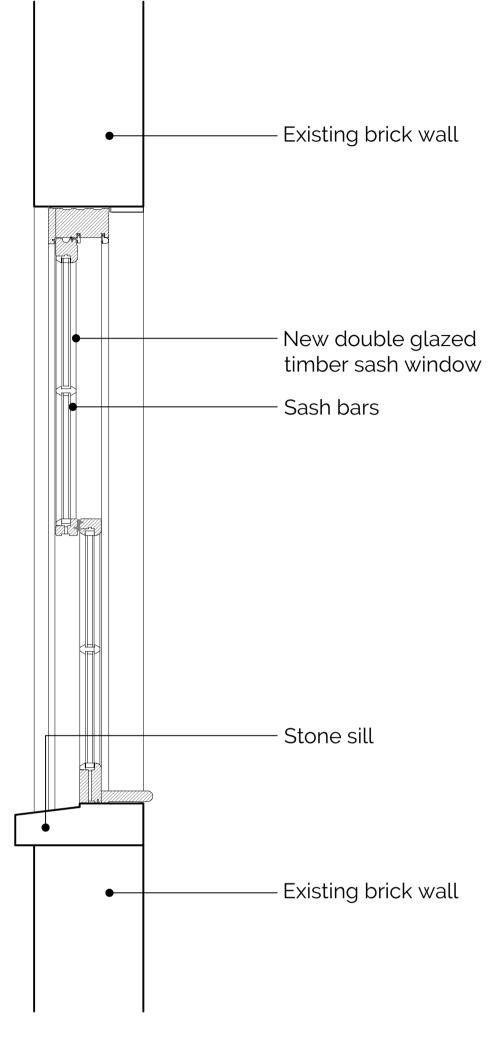

PROPOSED - DOUBLE GLAZED

DETAIL ELEVATION DETAIL SECTION

IMAGES SHOWING ROTTEN WINDOW

Revision Issue:

This drawing is has been drawn based on a measured survey done by others. All measurements should be undertaken on site. No responsibility can be taken by Formed Architects with any error found by measuring off this drawing. checked before work commences, CDM Regulations: Legend: New beams Ventilation extract SD Smoke detector  $-\cdot \rightarrow \cdot -$  Drainage run Heat detector — · — · — Party wall line / Boundary line T External Tap \_ \_ \_ \_ Foundations S Sprinkler  $\longrightarrow$  Fall Direction of flat roof RE Rodding Eye Demolition Fire rated door with smoke seal self SL / RL FD30 SSC closing R01 Radiator Access Manhole D 01 Door schedule WM/ Washing Machine Soil Vent Pipe Internal elevations key Local making good to existing walls Wall infill Gable House, 18-24 Turnham Green Terrace, Chiswick, ARCHITECTS London W4 1QP scale from this drawing. Copyright is the property Client Name: Sean Martyn Project Address: 7 The Avenue London, W4 1HA Planning Drawing Title: Window section detail As Proposed