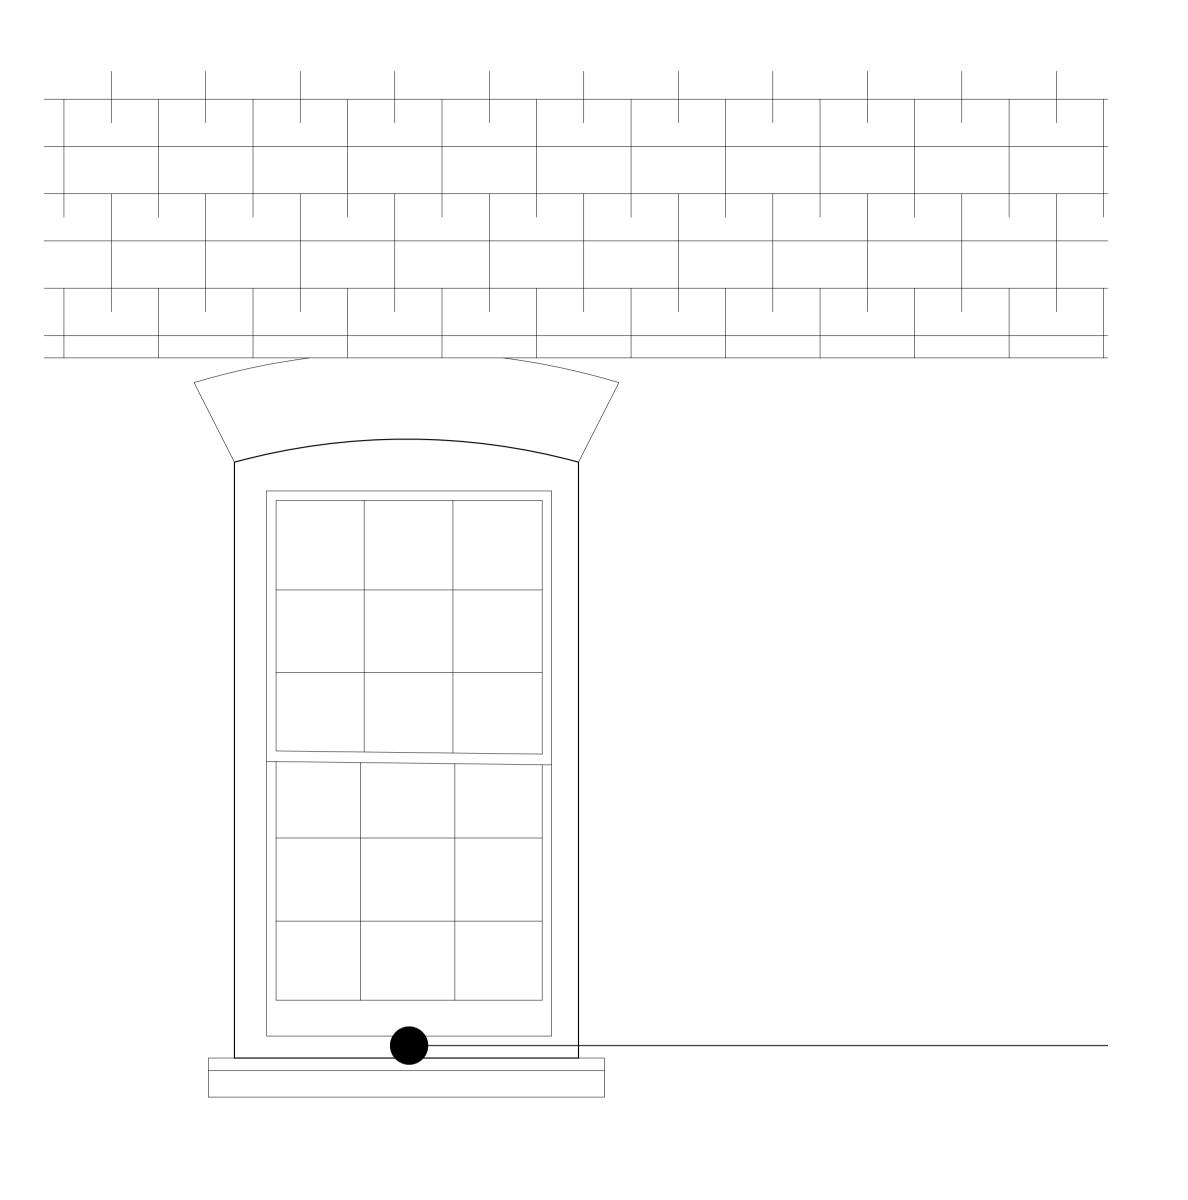

PROPOSED - DOUBLE GLAZED

DETAIL ELEVATION DETAIL SECTION

IMAGES SHOWING ROTTEN WINDOW

Revision Issue:

This drawing is has been drawn based on a measured survey done by others. All measurements should be undertaken on site. No responsibility can be taken by Formed Architects with any error found by measuring off this drawing. checked before work commences, CDM Regulations: Legend: New beams Ventilation extract SD Smoke detector  $-\cdot \rightarrow \cdot -$  Drainage run Heat detector — · — · — Party wall line / Boundary line T External Tap \_ \_ \_ \_ Foundations S Sprinkler  $\longrightarrow$  Fall Direction of flat roof RE Rodding Eye Demolition Fire rated door with smoke seal self SL / RL FD30 SSC closing R01 Radiator Access Manhole D 01 Door schedule WM/ Washing Machine Soil Vent Pipe Internal elevations key Local making good to existing walls Wall infill Gable House, 18-24 Turnham Green Terrace, Chiswick, ARCHITECTS London W4 1QP scale from this drawing. Copyright is the property Client Name: Sean Martyn Project Address: 7 The Avenue London, W4 1HA Planning Drawing Title: Window section detail As Proposed