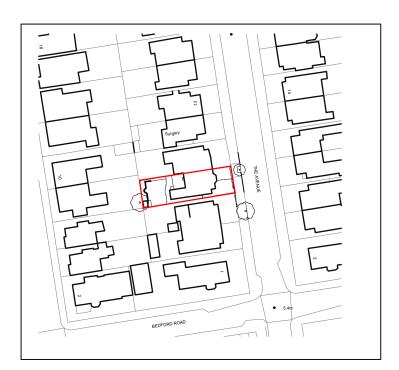

## LOCATION PLAN 1:1250

FRONT ELEVATION

**REAR ELEVATION** 

PROPOSED BLOCK PLAN 1:500

ancies to be reported to the Archit Revision Issue: Rev 01: 23.11.03 - Client updates This drawing is has been drawn based on a measured survey done by others.
All measurements should be undertaken on site. No responsibility can be taken by Formed Architects with any error found by measuring off this drawing. CDM Regulations: Legend: New beams Ventilation extract SD Smoke detector  $-\cdot \rightarrow \cdot -$  Drainage run Heat detector \_\_ · \_\_ Party wall line / Boundary line T External Tap \_ \_ \_ \_ Foundations S Sprinkler  $\longrightarrow$  Fall Direction of flat roof RE Rodding Eye Demolition Fire rated door with smoke seal self FD30 SSC Access Manhole D 01 Door schedule WM/ Washing Machine W 01 Window schedule Hot Water Cylinder Soil Vent Pipe Internal elevations key Local making good to existing walls Section Marker Wall infill Gable House, 18-24 Turnham Green Terrace, Chiswick, scale from this drawing. Copyright is the property ARCHITECTS W4 1QP Client Name: Sean Martyn Project Address: 7 The Avenue London, W4 1HA Planning Drawing Title: Second, Loft and Roof Plan Demolition Drawing Scale: Drawn by: O1 1:50@A1 UM 23010 121