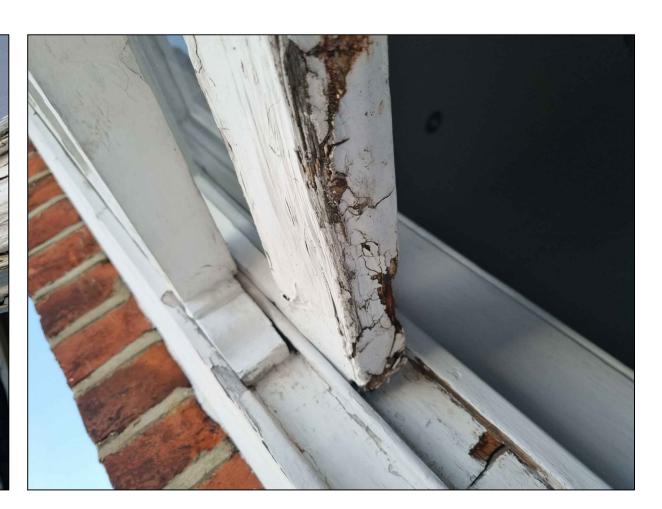

PROPOSED - DOUBLE GLAZED

DETAIL ELEVATION DETAIL SECTION

IMAGES SHOWING ROTTEN WINDOW

Revision Issue:

This drawing is has been drawn based on a measured survey done by others. All measurements should be undertaken on site. No responsibility can be taken by Formed Architects with any error found by measuring off this drawing. checked before work commences, CDM Regulations: Legend: New beams Ventilation extract SD Smoke detector  $-\cdot \rightarrow \cdot -$  Drainage run Heat detector — · — · — Party wall line / Boundary line T External Tap \_ \_ \_ \_ Foundations S Sprinkler  $\longrightarrow$  Fall Direction of flat roof RE Rodding Eye Demolition Fire rated door with smoke seal self SL / RL FD30 SSC closing R01 Radiator Access Manhole D 01 Door schedule WM/ Washing Machine Soil Vent Pipe Internal elevations key Local making good to existing walls Wall infill Gable House, 18-24 Turnham Green Terrace, Chiswick, ARCHITECTS London W4 1QP scale from this drawing. Copyright is the property Client Name: Sean Martyn Project Address: 7 The Avenue London, W4 1HA Planning Drawing Title: Window section detail As Proposed