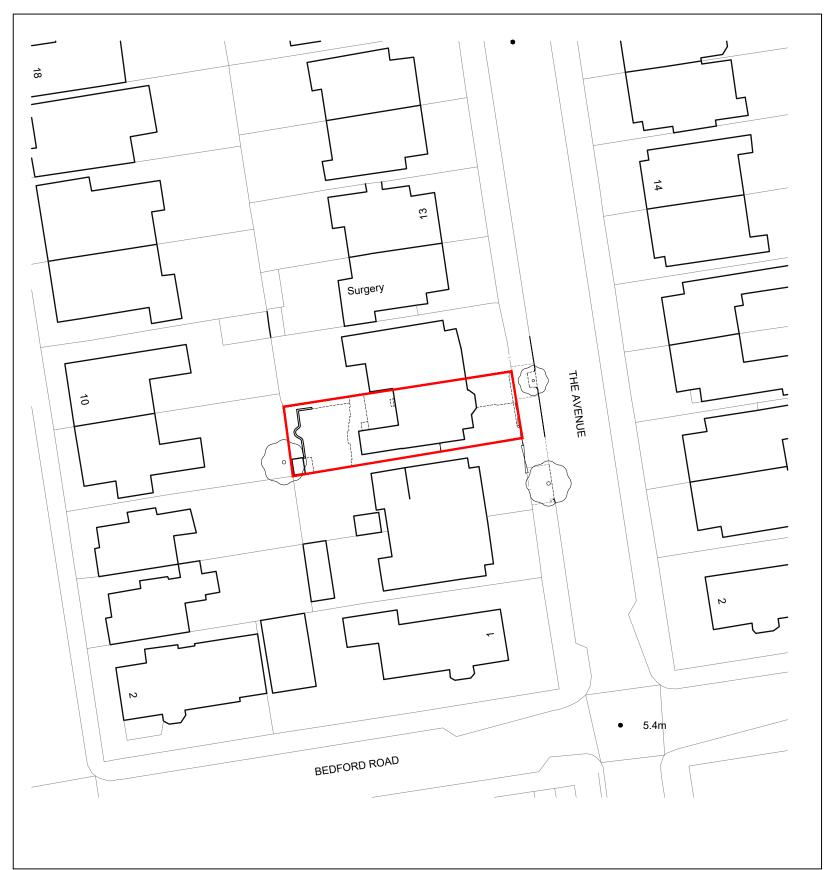

## LOCATION PLAN 1:1250

FRONT ELEVATION

**REAR ELEVATION** 

PROPOSED BLOCK PLAN 1:500

ancies to be reported to the Archit Revision Issue: Rev 01: 23.11.03 - Client updates This drawing is has been drawn based on a measured survey done by others.
All measurements should be undertaken on site. No responsibility can be taken by Formed Architects with any error found by measuring off this drawing. CDM Regulations: Legend: New beams Ventilation extract SD Smoke detector  $-\cdot \rightarrow \cdot -$  Drainage run Heat detector \_\_ · \_\_ Party wall line / Boundary line T External Tap \_ \_ \_ \_ Foundations S Sprinkler  $\longrightarrow$  Fall Direction of flat roof RE Rodding Eye Demolition Fire rated door with smoke seal self FD30 SSC Access Manhole D 01 Door schedule WM/ Washing Machine W 01 Window schedule Hot Water Cylinder Soil Vent Pipe Internal elevations key Local making good to existing walls Section Marker Wall infill Gable House, 18-24 Turnham Green Terrace, Chiswick, scale from this drawing. Copyright is the property ARCHITECTS W4 1QP Client Name: Sean Martyn Project Address: 7 The Avenue London, W4 1HA Planning Drawing Title: Second, Loft and Roof Plan Demolition Drawing Scale: Drawn by: O1 1:50@A1 UM 23010 121