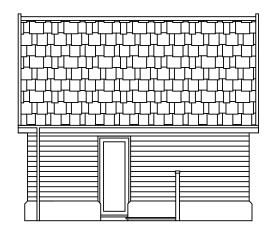

EXISTING FRONT ELEVATION

**EXISTING SIDE ELEVATION** 

**EXISTING REAR ELEVATION** 

PROPOSED FRONT ELEVATION

PROPOSED SIDE ELEVATION

PROPOSED REAR ELEVATION

| ARCHER ARCHITECTURAL | Site address                  | Client    |                                | Drg No  | Drn by         | Date       |
|----------------------|-------------------------------|-----------|--------------------------------|---------|----------------|------------|
| DESIGN LIMITED       | & 65 Goldbrook Hoxne, Suffolk | On behalf | Keith Chapman<br>Wendy Chapman | 678744  | JST 09/10/2023 | 09/10/2023 |
| 07484117997          |                               |           |                                |         |                | SCALE      |
| www.plans4me.co.uk   | IP21 5AN                      |           |                                | ISSUE # |                | 1:100      |
|                      |                               |           |                                | (a)     |                |            |