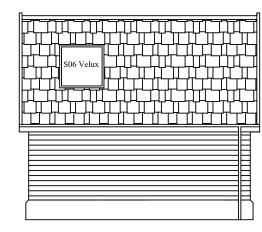

EXISTING FRONT ELEVATION

**EXISTING SIDE ELEVATION** 

**EXISTING REAR ELEVATION** 

PROPOSED FRONT ELEVATION

PROPOSED SIDE ELEVATION

PROPOSED REAR ELEVATION

| ARCHER ARCHITECTURAL | Site address                  | Client    |                                | Drg No  | Drn by         | Date       |
|----------------------|-------------------------------|-----------|--------------------------------|---------|----------------|------------|
| DESIGN LIMITED       | & 65 Goldbrook Hoxne, Suffolk | On behalf | Keith Chapman<br>Wendy Chapman | 678744  | JST 09/10/2023 | 09/10/2023 |
| 07484117997          |                               |           |                                |         |                | SCALE      |
| www.plans4me.co.uk   | IP21 5AN                      |           |                                | ISSUE # |                | 1:100      |
|                      |                               |           |                                | (a)     |                |            |