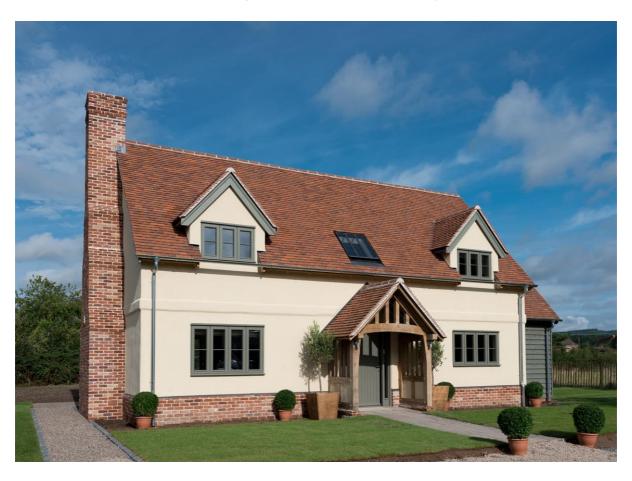

## Facing Brickwork - Ref. Condition 4

Border Oak Mix - Mfr. Traditional Brick & Stone Limited

**Roof Tiles - Ref. Condition 5** 

Handmade Meadowmead Blend Clay Tiles – Mfr. Heritage Clay Tiles Limited

**Render**Parex Render in 'PO60' colour (ref. colour sample square)

## External Joinery - Ref. Condition 3

Treated softwood joinery, decorated Slate RAL 7015

Method of opening and glazing will be confirmed in due course, once building regulation documents have been established

## **Timber Weatherboarding & Rainwater Goods**

Clear treated timber, seal but not coloured Rainwater Goods, with a galvanised finish