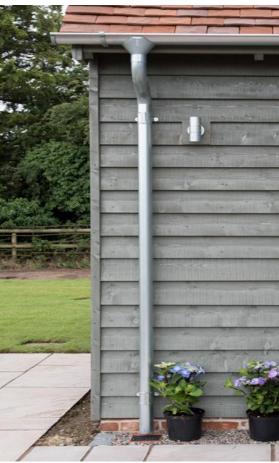

## **Timber Weatherboarding & Rainwater Goods**

Clear treated timber, seal but not coloured Rainwater Goods, with a galvanised finish