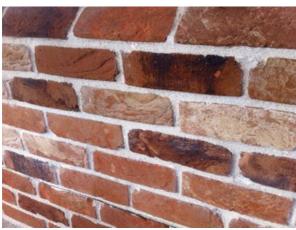

## Facing Brickwork - Ref. Condition 4

Border Oak Mix - Mfr. Traditional Brick & Stone Limited

**Roof Tiles - Ref. Condition 5** 

Handmade Meadowmead Blend Clay Tiles – Mfr. Heritage Clay Tiles Limited

**Render**Parex Render in 'PO60' colour (ref. colour sample square)