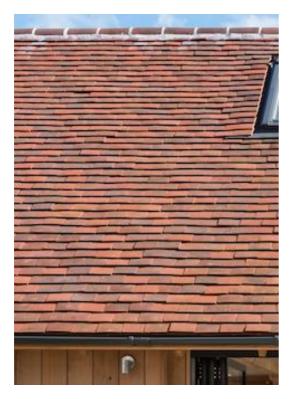

## Facing Brickwork - Ref. Condition 4

Border Oak Mix - Mfr. Traditional Brick & Stone Limited

**Roof Tiles - Ref. Condition 5** 

Handmade Meadowmead Blend Clay Tiles – Mfr. Heritage Clay Tiles Limited

**Render**Parex Render in 'PO60' colour (ref. colour sample square)