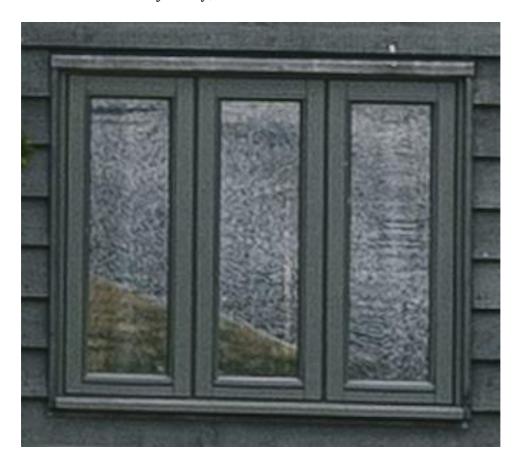

## External Joinery - Ref. Condition 3

Treated softwood joinery, decorated Slate RAL 7015

Method of opening and glazing will be confirmed in due course, once building regulation documents have been established