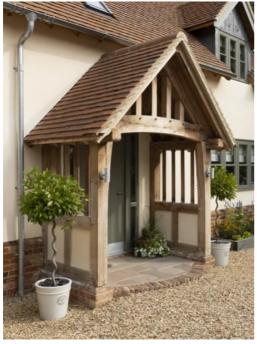

## External Joinery - Ref. Condition 3

Treated softwood joinery, decorated Slate RAL 7015

Method of opening and glazing will be confirmed in due course, once building regulation documents have been established