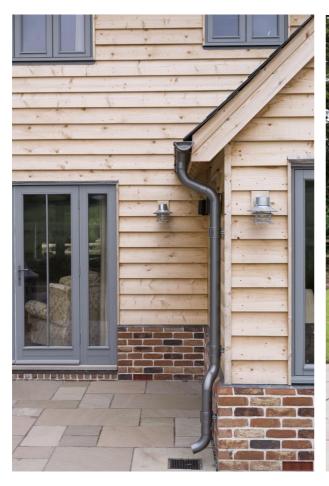

## **Timber Weatherboarding & Rainwater Goods**

Clear treated timber, seal but not coloured Rainwater Goods, with a galvanised finish