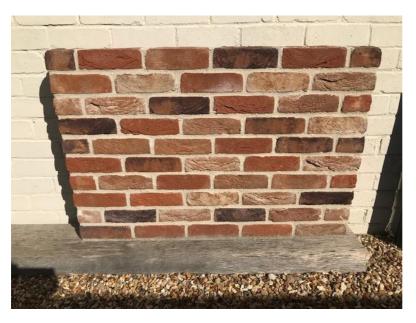

## Facing Brickwork - Ref. Condition 4

Border Oak Mix - Mfr. Traditional Brick & Stone Limited

**Roof Tiles - Ref. Condition 5** 

Handmade Meadowmead Blend Clay Tiles – Mfr. Heritage Clay Tiles Limited

**Render**Parex Render in 'PO60' colour (ref. colour sample square)