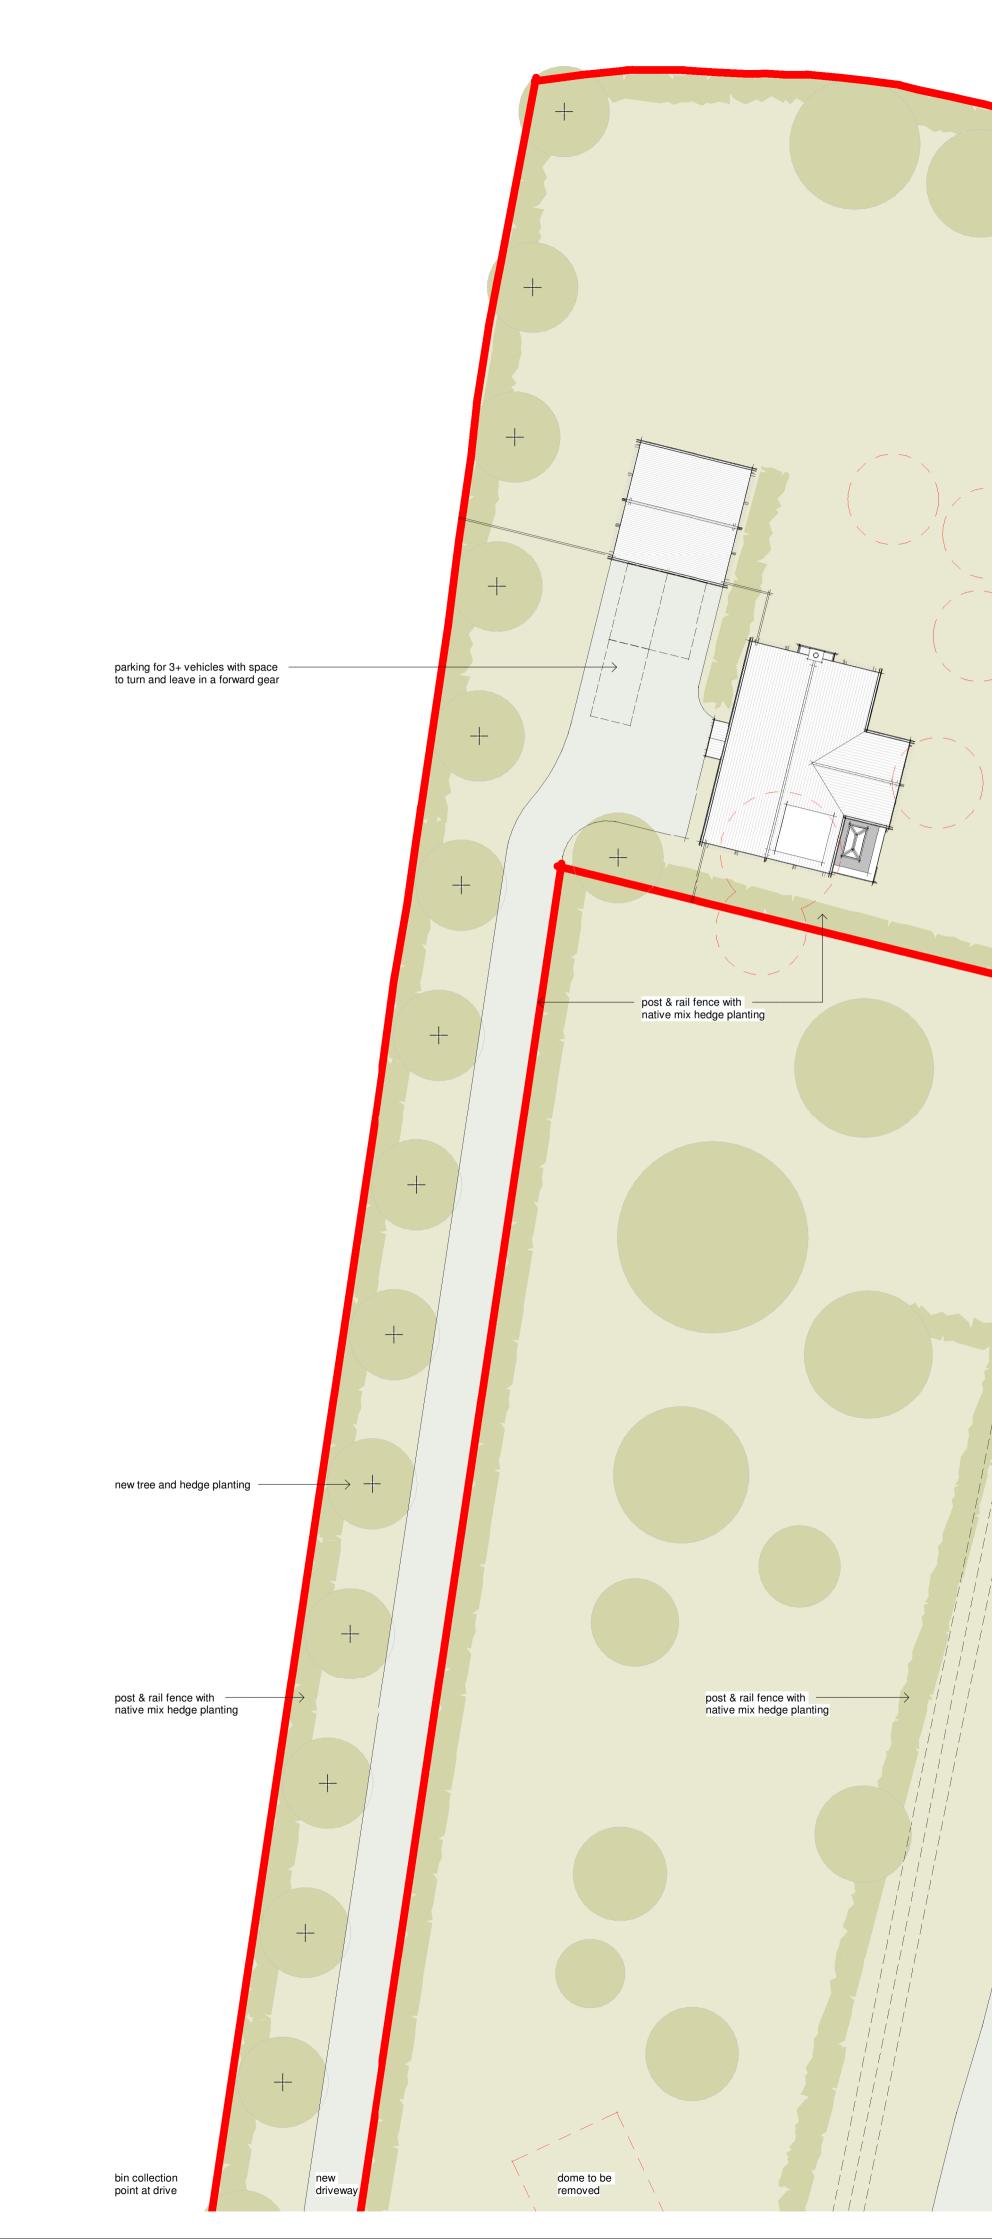

AI

dashed redline indicates trees to be removed

existing driveway

**Notes** Copyright Whiterok Ltd Report any discrepancies to author

SCALE 1-250

| D                   | Ownership lines revised       |         |           |       | 14.1       | 14.11.23 |  |
|---------------------|-------------------------------|---------|-----------|-------|------------|----------|--|
| С                   | Update to client comments     |         |           |       | 03.11.23   |          |  |
| В                   | House/access repositioned     |         |           |       | 14.0       |          |  |
| A                   | First Issue                   |         |           |       | 07.04      | 4.23     |  |
| Rev                 | Description                   |         |           |       |            | Date     |  |
| Client<br>Ms C      | G.Goldsbroug                  | gh      |           |       |            |          |  |
|                     | erbrook Hous<br>Isclere, RG20 |         |           | ane,  |            |          |  |
| Drawing<br>Prop     | oosed site pla                | n       |           |       |            |          |  |
|                     | / <mark>H  </mark><br>chitec  |         |           | R     | $\bigcirc$ |          |  |
| 07787               | 7304795 info@v                | vhitero | ok.co.uk  | www.w | hitero     | k.co.uk  |  |
|                     |                               |         |           |       |            |          |  |
| Scale @ A1<br>1:250 |                               |         | April '23 |       |            |          |  |
| Ducient             |                               | '       |           |       |            | Davis    |  |
| -                   |                               |         | ving No   |       |            | Rev      |  |
| 636                 |                               | P0      | 5         |       |            | U        |  |
|                     |                               |         |           |       |            |          |  |