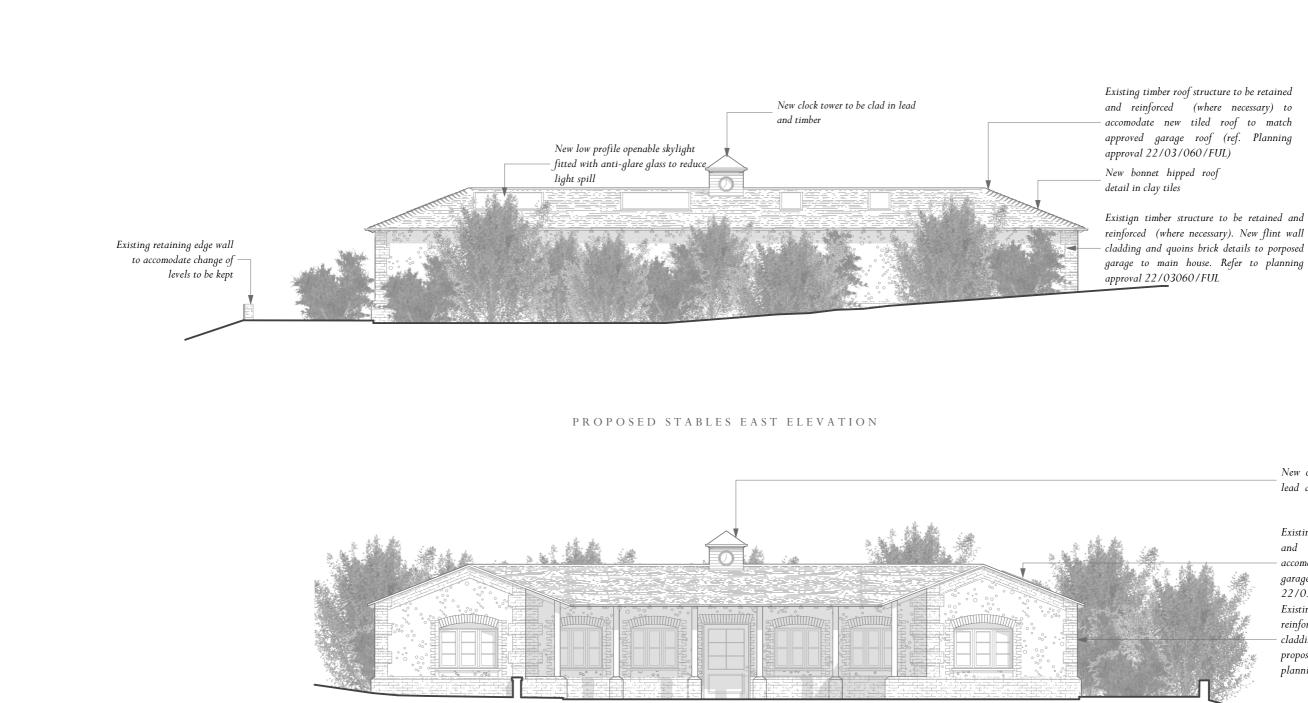

> New clock tower to be cladded in lead and timber

Existing timber roof structure to be retained and reinforced (where necessary) to accomodate new tiled roof to match approved garage roof (ref. Planning approval 22/03/060/FUL)

Existing timber structure to be retained and reinforced (where necessary). New flint wall cladding and quoins brick details to match proposed garage to main house. Refer tc planning approval 22/03060/FUL