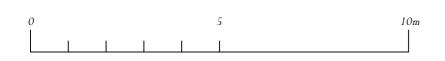

PROPOSED STABLES WEST ELEVATION

PROPOSED STABLES EAST & WEST ELEVATION

PILGRIMS FARM

STABLES

Scale:1:100 (a) A3 Drawing Number: 6252-PL105 Rev 01 | August 2023 | Drawn By: AM

reinforced (where necessary). New flint wall cladding and quoins brick details to porposed garage to main house. Refer to planning