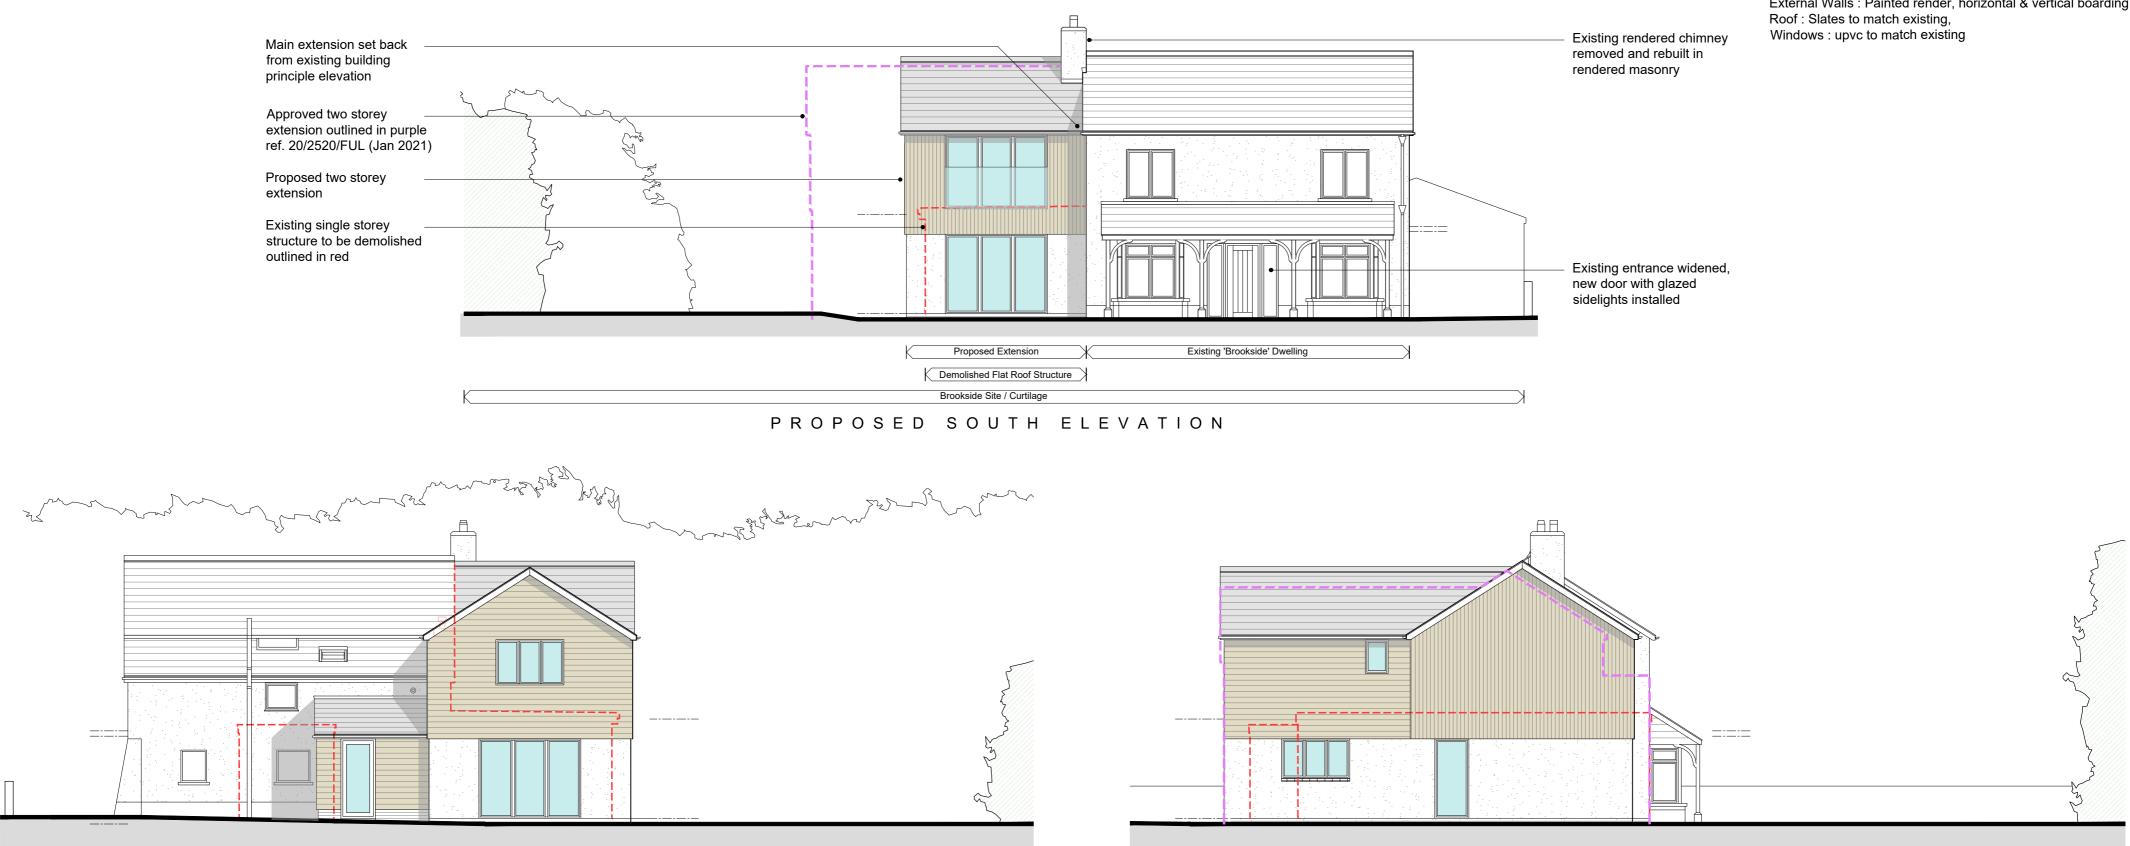

Material Finishes : -External Walls : Painted render, horizontal & vertical boarding