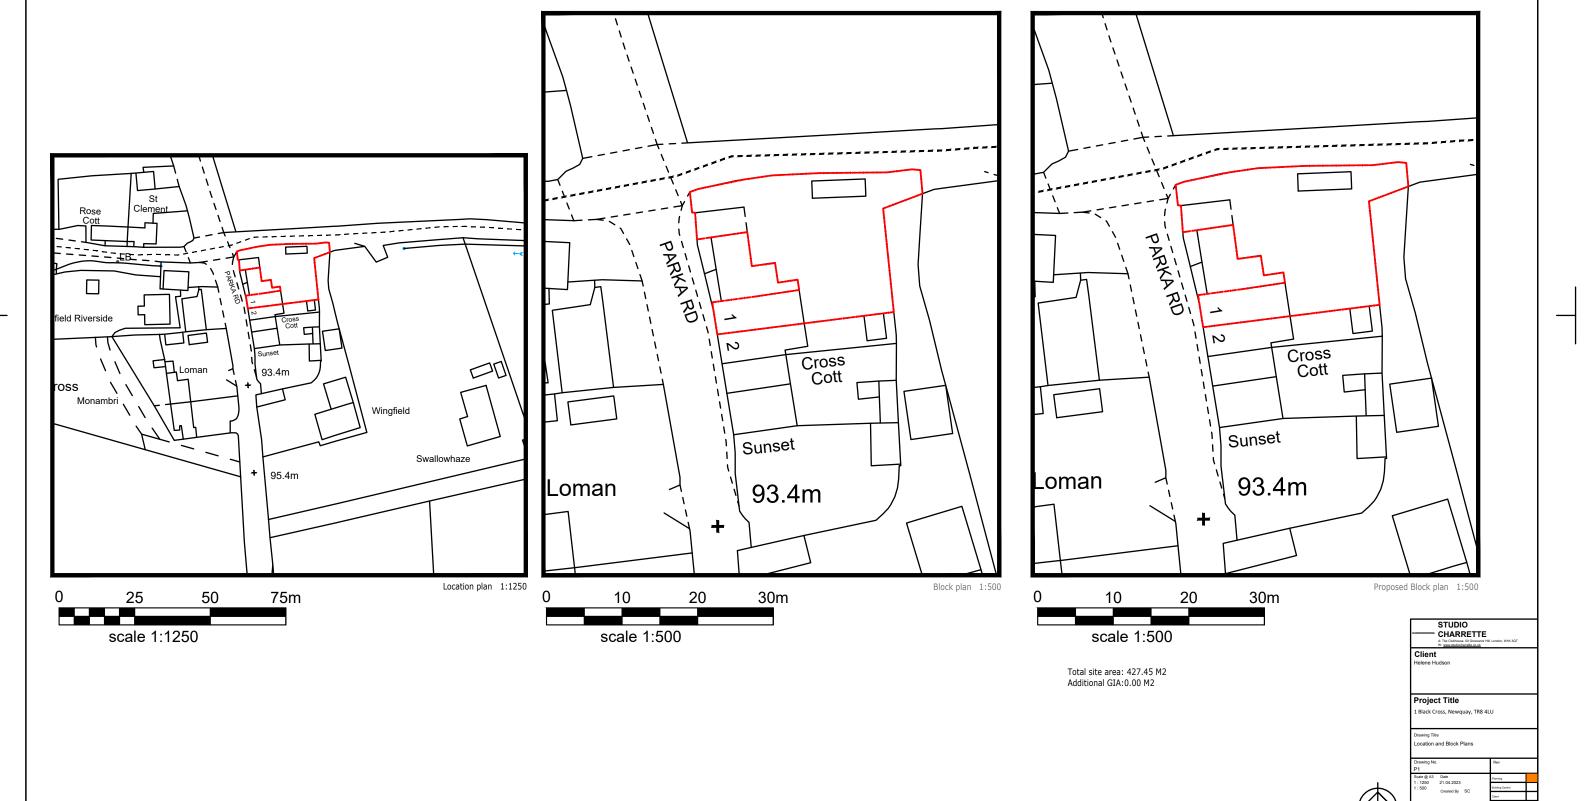

## NOTES:

This drawing is not a working drawing, and is only for the purpose of the following:-

A Diagning Cubmission

The main contractor is responsible for Informit the lead designer of any discrepency on, or between this drawing and any other relevant

document.

All existing walls, foundations and lintels or oth

Any existing walls to be removed are to be

Boundaries, angles, and dimensions are to be checked by the main contractor prior to work

Written dimesions only to be used from this drawing. If in doubt consult the lead designer for