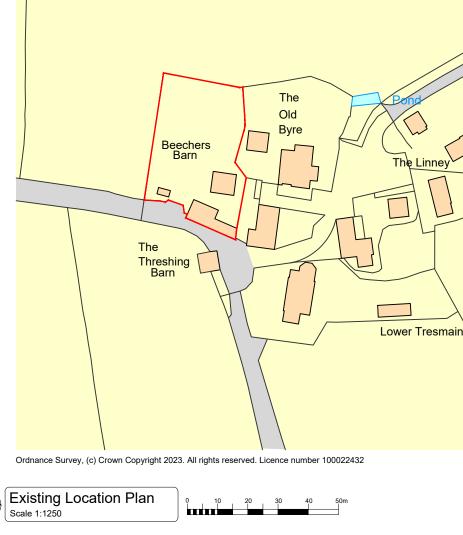

|                                | Note:<br>ALL DIMENSIONS TO BE CHECKED ON SITE FOR ANY<br>DISCREPANCIES TO BE NOTIFIED PRIOR TO<br>COMMENCEMENT OF WORK.       |
|--------------------------------|-------------------------------------------------------------------------------------------------------------------------------|
|                                |                                                                                                                               |
|                                |                                                                                                                               |
| East<br>Barn                   |                                                                                                                               |
| 15                             |                                                                                                                               |
|                                |                                                                                                                               |
|                                |                                                                                                                               |
|                                |                                                                                                                               |
|                                |                                                                                                                               |
|                                |                                                                                                                               |
|                                |                                                                                                                               |
|                                |                                                                                                                               |
|                                |                                                                                                                               |
|                                |                                                                                                                               |
|                                |                                                                                                                               |
| Date Rv Note                   |                                                                                                                               |
|                                | BARRIE SIMONS & ASSOCIATES<br>90 South Street Exeter EX1 1EN                                                                  |
| architecture - building surv   | t: 01392 271173 - f: 01392 428026<br>e: info@bsa-exe.co.uk - w: bsa-exe.co.uk<br>eving - interior design - project management |
| Client                         | )                                                                                                                             |
| Mrs Barba                      |                                                                                                                               |
| Job Title<br>The Beech         | es Barn                                                                                                                       |
|                                | Farm, Altarnun,<br>n, PL15 7RL                                                                                                |
|                                |                                                                                                                               |
|                                | G - EXISTING                                                                                                                  |
| Site & Bloc                    | k Plans                                                                                                                       |
| Scale                          | A3 Drawn by BC/JN                                                                                                             |
| 1/1250 1/500 @<br>Date 01/11/2 | Checked by                                                                                                                    |
| Drawing No.                    | Rev                                                                                                                           |
| 2350/23/00                     | )1 -                                                                                                                          |
|                                |                                                                                                                               |