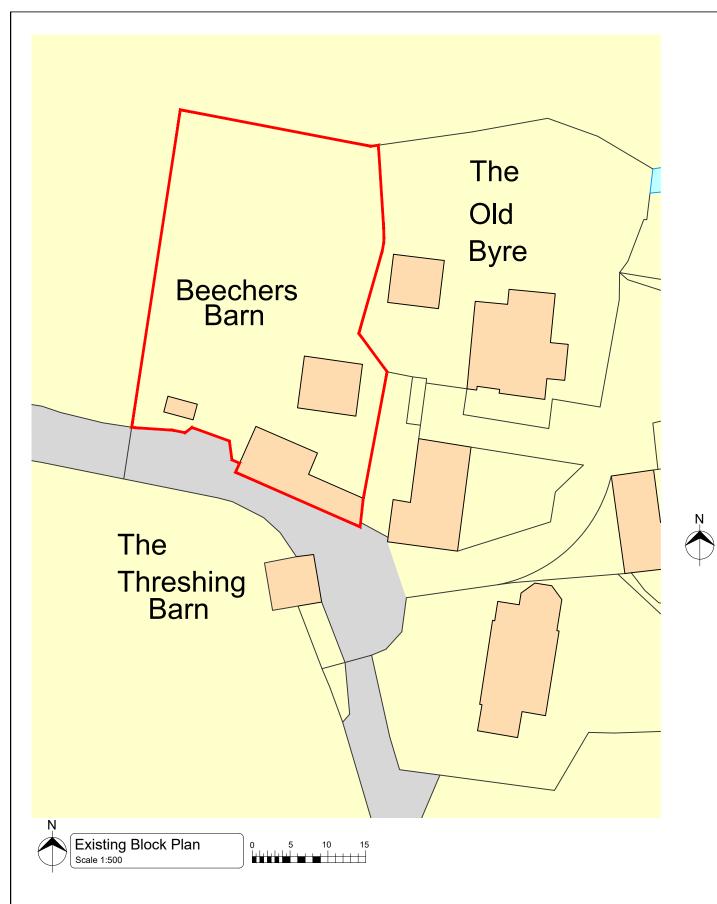

|                                | Note:<br>ALL DIMENSIONS TO BE CHECKED ON SITE FOR ANY<br>DISCREPANCIES TO BE NOTIFIED PRIOR TO<br>COMMENCEMENT OF WORK.       |
|--------------------------------|-------------------------------------------------------------------------------------------------------------------------------|
|                                |                                                                                                                               |
|                                |                                                                                                                               |
| East<br>Barn                   |                                                                                                                               |
| 15                             |                                                                                                                               |
|                                |                                                                                                                               |
|                                |                                                                                                                               |
|                                |                                                                                                                               |
|                                |                                                                                                                               |
|                                |                                                                                                                               |
|                                |                                                                                                                               |
|                                |                                                                                                                               |
|                                |                                                                                                                               |
|                                |                                                                                                                               |
|                                |                                                                                                                               |
| Date Rv Note                   |                                                                                                                               |
|                                | BARRIE SIMONS & ASSOCIATES<br>90 South Street Exeter EX1 1EN                                                                  |
| architecture - building surv   | t: 01392 271173 - f: 01392 428026<br>e: info@bsa-exe.co.uk - w: bsa-exe.co.uk<br>eving - interior design - project management |
| Client                         | )                                                                                                                             |
| Mrs Barba                      |                                                                                                                               |
| Job Title<br>The Beech         | es Barn                                                                                                                       |
|                                | Farm, Altarnun,<br>n, PL15 7RL                                                                                                |
|                                |                                                                                                                               |
|                                | G - EXISTING                                                                                                                  |
| Site & Bloc                    | k Plans                                                                                                                       |
| Scale                          | A3 Drawn by BC/JN                                                                                                             |
| 1/1250 1/500 @<br>Date 01/11/2 | Checked by                                                                                                                    |
| Drawing No.                    | Rev                                                                                                                           |
| 2350/23/00                     | )1 -                                                                                                                          |
|                                |                                                                                                                               |