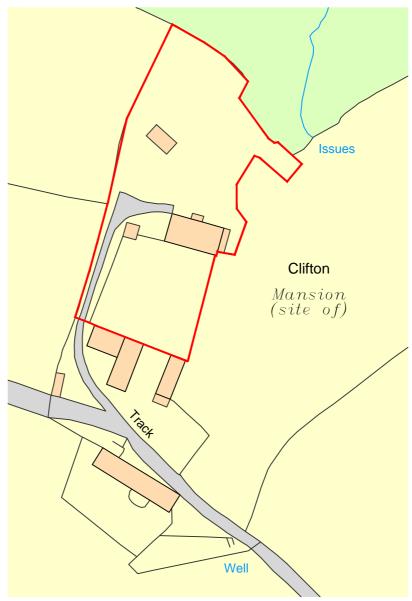

Ordnance Survey, (c) Crown Copyright 2023. All rights reserved. Licence number 100022432

| C COPYRIGHT DRAWING Work only from figured dimensions.    | Date Oct 23 Drawn S.Crosbie Scale 1:1250 QA Chk                                 |
|-----------------------------------------------------------|---------------------------------------------------------------------------------|
| Report any discrepancies before proceeding with any works | S.CROSBIE                                                                       |
| Clifton Cottage                                           | Architectural Consultant                                                        |
| Bar-Ric<br>Cornwall                                       | 7 TOM LYON ROAD<br>LISKEARD CORNWALL<br>PL 1 4 3UJ<br>TEL 0 1 5 7 9 3 4 4 2 3 6 |
| Mr & Mrs M Megilly                                        | E-Mail CROSBIESLJ@AOL.COM                                                       |
| Location plan                                             | DRAWING: AS50                                                                   |