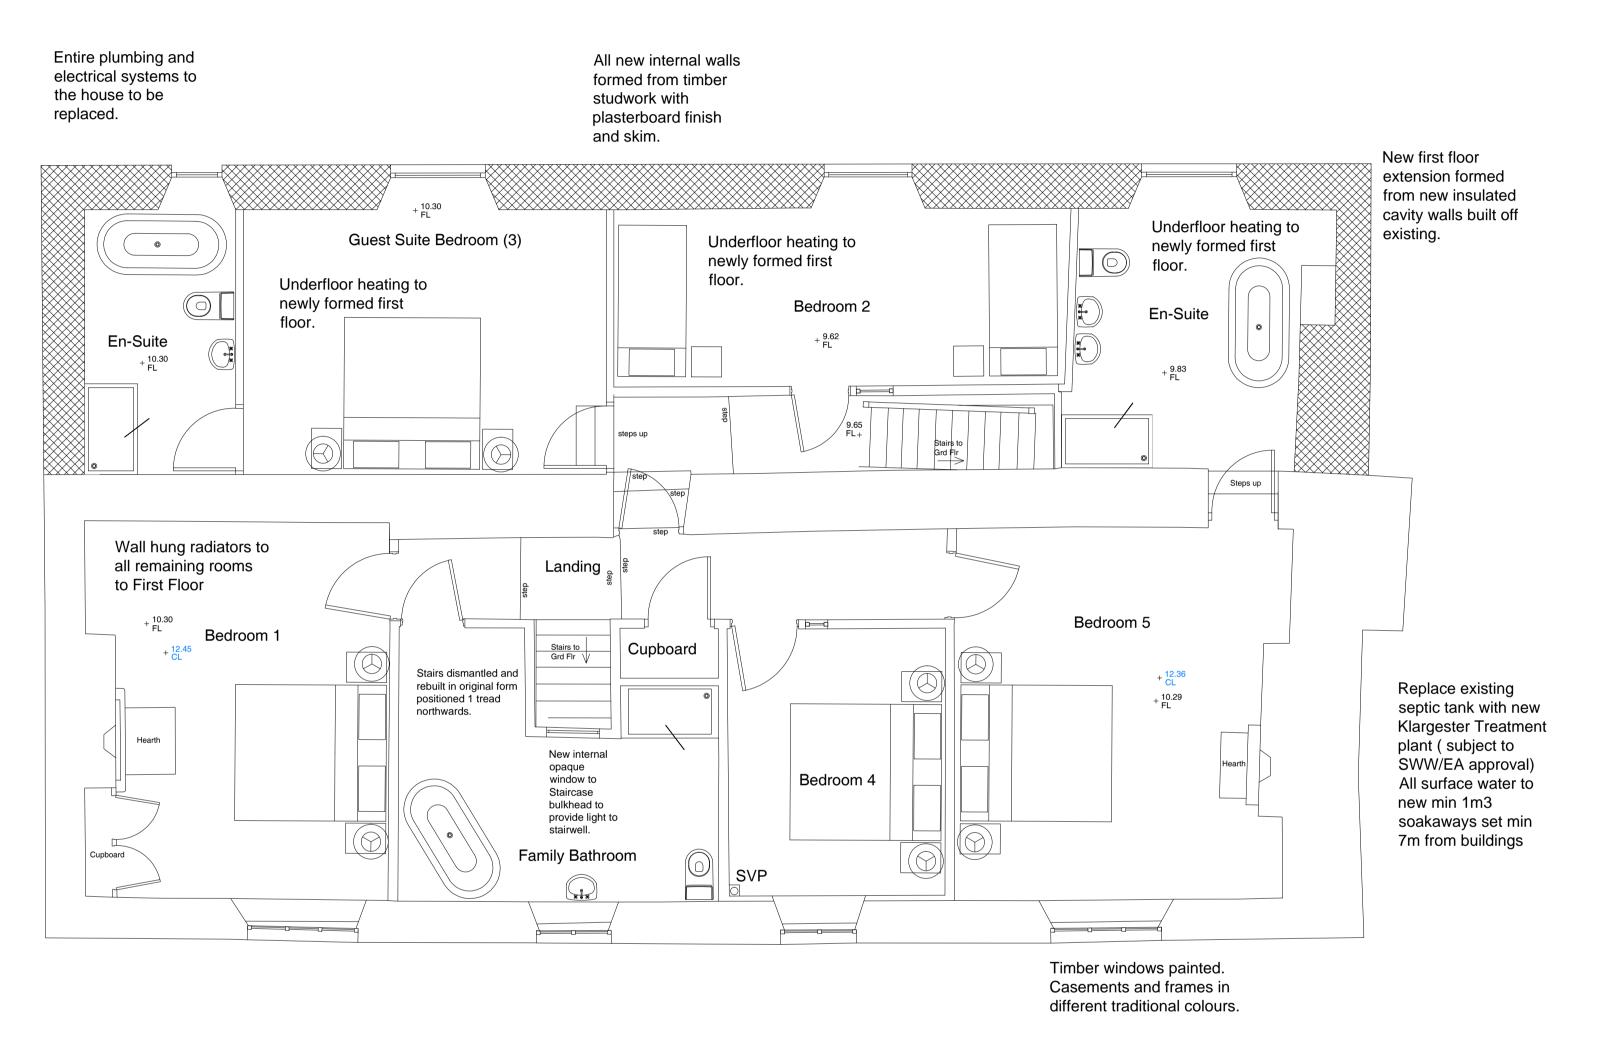

## First Floor Plan scale 1-50

\_\_\_\_\_A1

THIS DRAWING MUST BE READ IN CONJUNCTION WITH OTHER ARCHITECT'S, CONSULTANT'S, SUB-CONTRACTOR'S AND SPECIALIST DRAWINGS.

ALL DIMENSIONS ARE IN MILLIMETRES UNLESS STATED OTHERWISE.