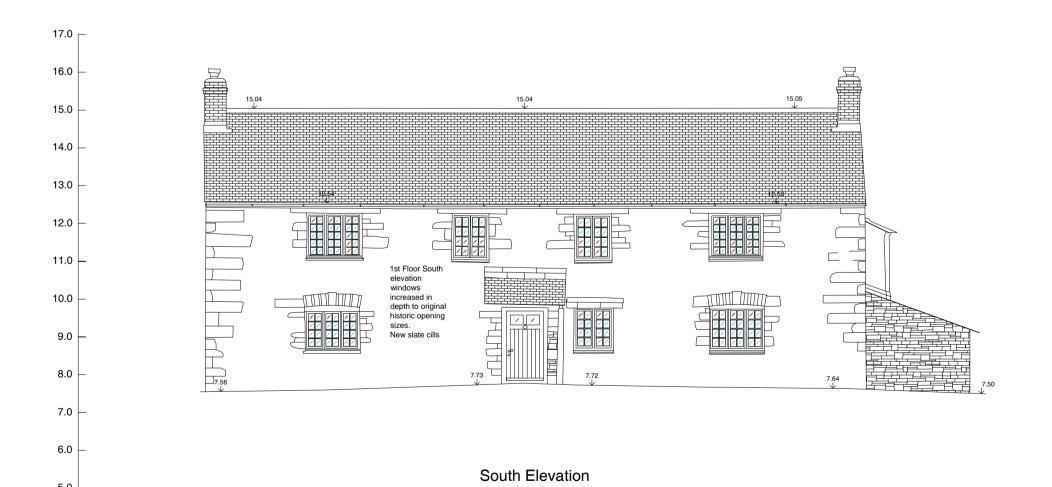

West Elevation







East Elevation

THIS DRAWING MUST BE READ IN CONJUNCTION WITH

Α1

THIS DRAWING MUST BE READ IN CONJUNCTION WITH OTHER ARCHITECT'S, CONSULTANT'S, SUB-CONTRACTOR'S AND SPECIALIST DRAWINGS.

ALL DIMENSIONS ARE IN MILLIMETRES UNLESS STATED OTHERWISE.

ALL DIMENSIONS ARE TO BE VERIFIED ON SITE AND CONFIRMED, BY THE CONTRACTOR, BEFORE COMMENCEMENT OF CONSTRUCTION.

IF THIS DRAWING EXCEEDS THE QUANTITIES TAKEN, IN ANY WAY, THE ARCHITECTS ARE TO BE INFORMED BEFORE THE WORK IS PUT IN HAND.

| Rev Date |   |   | Revision | By Ch |  |
|----------|---|---|----------|-------|--|
| Х        | Х | Х |          | SCr - |  |
|          |   |   |          |       |  |
|          |   |   |          |       |  |
|          |   |   |          |       |  |
|          |   |   |          |       |  |
|