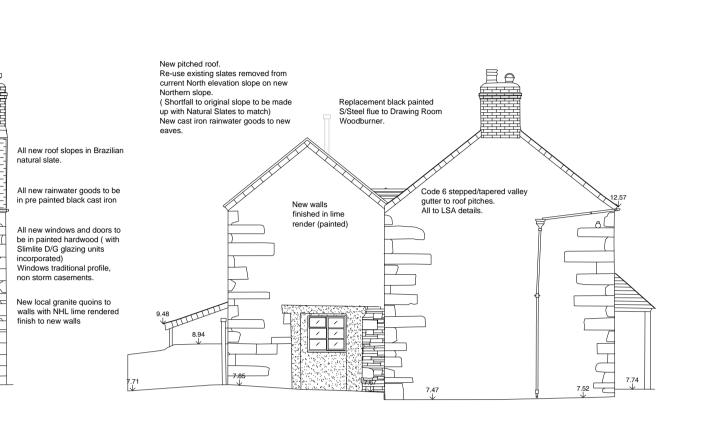

West Elevation







East Elevation

THIS DRAWING MUST BE READ IN CONJUNCTION WITH

Α1

THIS DRAWING MUST BE READ IN CONJUNCTION WITH OTHER ARCHITECT'S, CONSULTANT'S, SUB-CONTRACTOR'S AND SPECIALIST DRAWINGS.

ALL DIMENSIONS ARE IN MILLIMETRES UNLESS STATED OTHERWISE.

ALL DIMENSIONS ARE TO BE VERIFIED ON SITE AND CONFIRMED, BY THE CONTRACTOR, BEFORE COMMENCEMENT OF CONSTRUCTION.

IF THIS DRAWING EXCEEDS THE QUANTITIES TAKEN, IN ANY WAY, THE ARCHITECTS ARE TO BE INFORMED BEFORE THE WORK IS PUT IN HAND.

| Rev Date |   |   | Revision | By Ch |  |
|----------|---|---|----------|-------|--|
| Х        | Х | Х |          | SCr - |  |
|          |   |   |          |       |  |
|          |   |   |          |       |  |
|          |   |   |          |       |  |
|          |   |   |