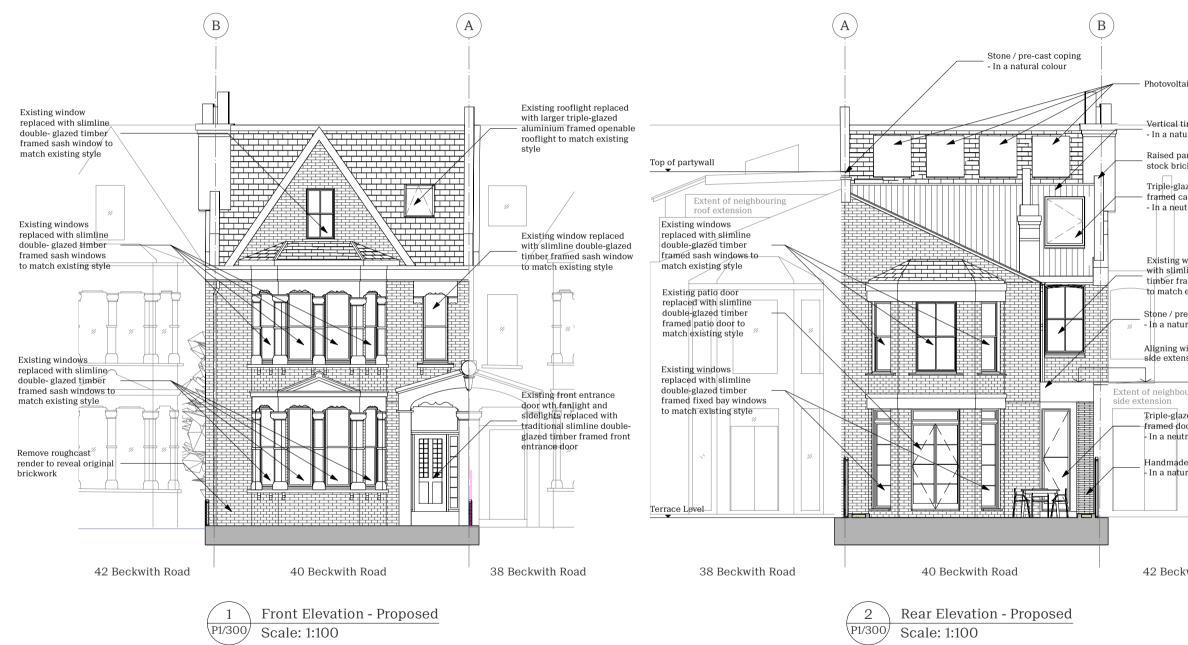

|            | <ul> <li>Studio Limited.</li> <li>20. All dimensions to be checked and any discrepancies to be reported to Vine Architecture Studio prior to construction.</li> <li>03. This drawing can be scaled for planning purposes only.</li> <li>04. This drawing is to be read in conjunction with all relevant information and specification.</li> <li>05. This drawing may contain information from other professions or third parties. Vine Architecture Studio cannot accept responsibility for the integrity or accuracy of such information.</li> <li>06. If in any doubt about the information in this drawing, ask Vine Architecture Studio without delay.</li> </ul> |                                      |                                                                                                                                              |                           |
|------------|-----------------------------------------------------------------------------------------------------------------------------------------------------------------------------------------------------------------------------------------------------------------------------------------------------------------------------------------------------------------------------------------------------------------------------------------------------------------------------------------------------------------------------------------------------------------------------------------------------------------------------------------------------------------------|--------------------------------------|----------------------------------------------------------------------------------------------------------------------------------------------|---------------------------|
| tic panels |                                                                                                                                                                                                                                                                                                                                                                                                                                                                                                                                                                                                                                                                       | 1 2<br>1:100 @A3 - 1:50 @<br>DR CONS |                                                                                                                                              | A 5m                      |
|            | Status<br>Full Planning<br>Issued for<br>Information                                                                                                                                                                                                                                                                                                                                                                                                                                                                                                                                                                                                                  |                                      | vine<br>archite                                                                                                                              | ecture                    |
|            | Drawn by<br>AK<br>Scale<br>1:100 @ A3<br>Client Name                                                                                                                                                                                                                                                                                                                                                                                                                                                                                                                                                                                                                  | Checked by<br>RPR<br>Scale           | Ist Floor, 132 Whitechapel Road<br>London El 1/E<br>www.vinearchitecture.com<br>+44 (0) 2027 377 5456<br>studio@vinearchitecture.com<br>Date |                           |
|            | David & Carrie<br>Project Name                                                                                                                                                                                                                                                                                                                                                                                                                                                                                                                                                                                                                                        |                                      |                                                                                                                                              | 02/11/2023 Project Number |
|            | 40 Beckwith R<br>Drawing Title<br>Proposed - Fro<br>Elevations                                                                                                                                                                                                                                                                                                                                                                                                                                                                                                                                                                                                        |                                      | Drawing No<br>P1/300                                                                                                                         | VINE121 Revision *        |