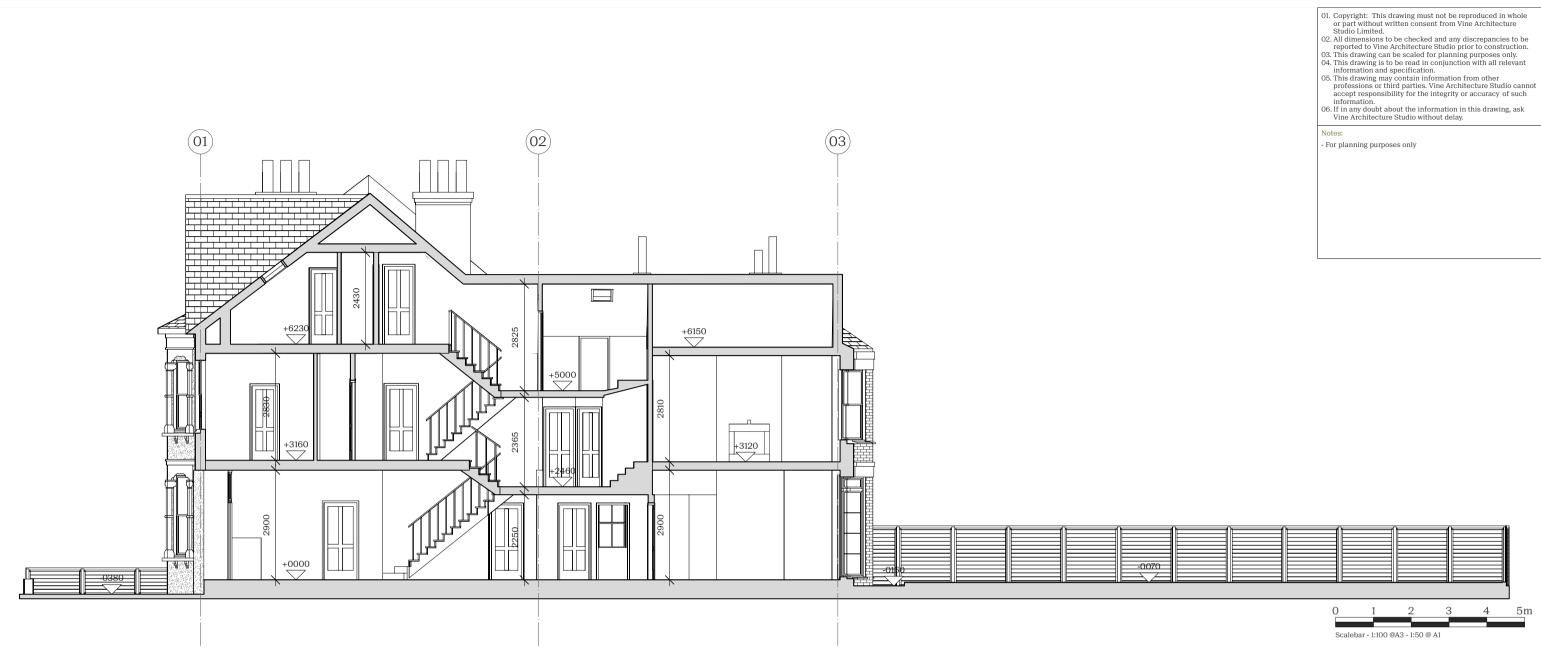

1 Long Section 01 - Existing E/401 Scale: 1:100

NOT FOR CONSTRUCTION

| Revision | DESCRIPTION   |      | DATE       |
|----------|---------------|------|------------|
| *        | Full Planning |      | 02/11/2023 |
|          |               |      |            |
|          |               |      |            |
|          |               |      |            |
|          |               |      |            |
|          |               |      |            |
|          |               |      |            |
|          |               |      |            |
|          |               |      |            |
|          |               |      |            |
|          |               |      |            |
|          |               |      |            |
|          |               |      |            |
|          |               |      |            |
|          |               |      |            |
|          |               |      |            |
|          |               |      |            |
|          |               |      |            |
|          |               |      |            |
|          |               |      |            |
| Status   |               | vine |            |

| Client Name David & Carrie Lowe         | Date<br>02/11/2023        |            |
|-----------------------------------------|---------------------------|------------|
| Project Name<br>40 Beckwith Road        | Project Number<br>VINE121 |            |
| Drawing Title Existing - Long Section 1 | Drawing No E/401          | Revision * |