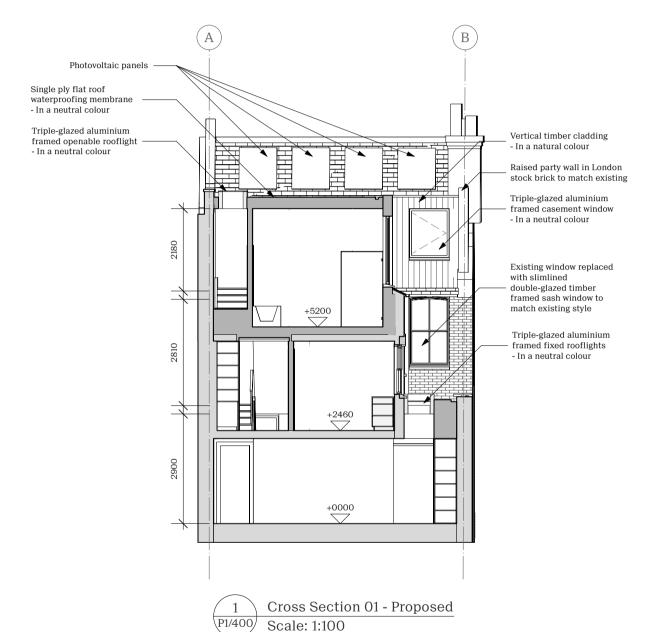

| vid & Carrie Lowe                      | 02/11/2023 |                           |
|----------------------------------------|------------|---------------------------|
| ect Name<br>Beckwith Road              |            | Project Number<br>VINE121 |
| wing Title<br>oposed - Cross Section 1 | P1/400     | Revision *                |