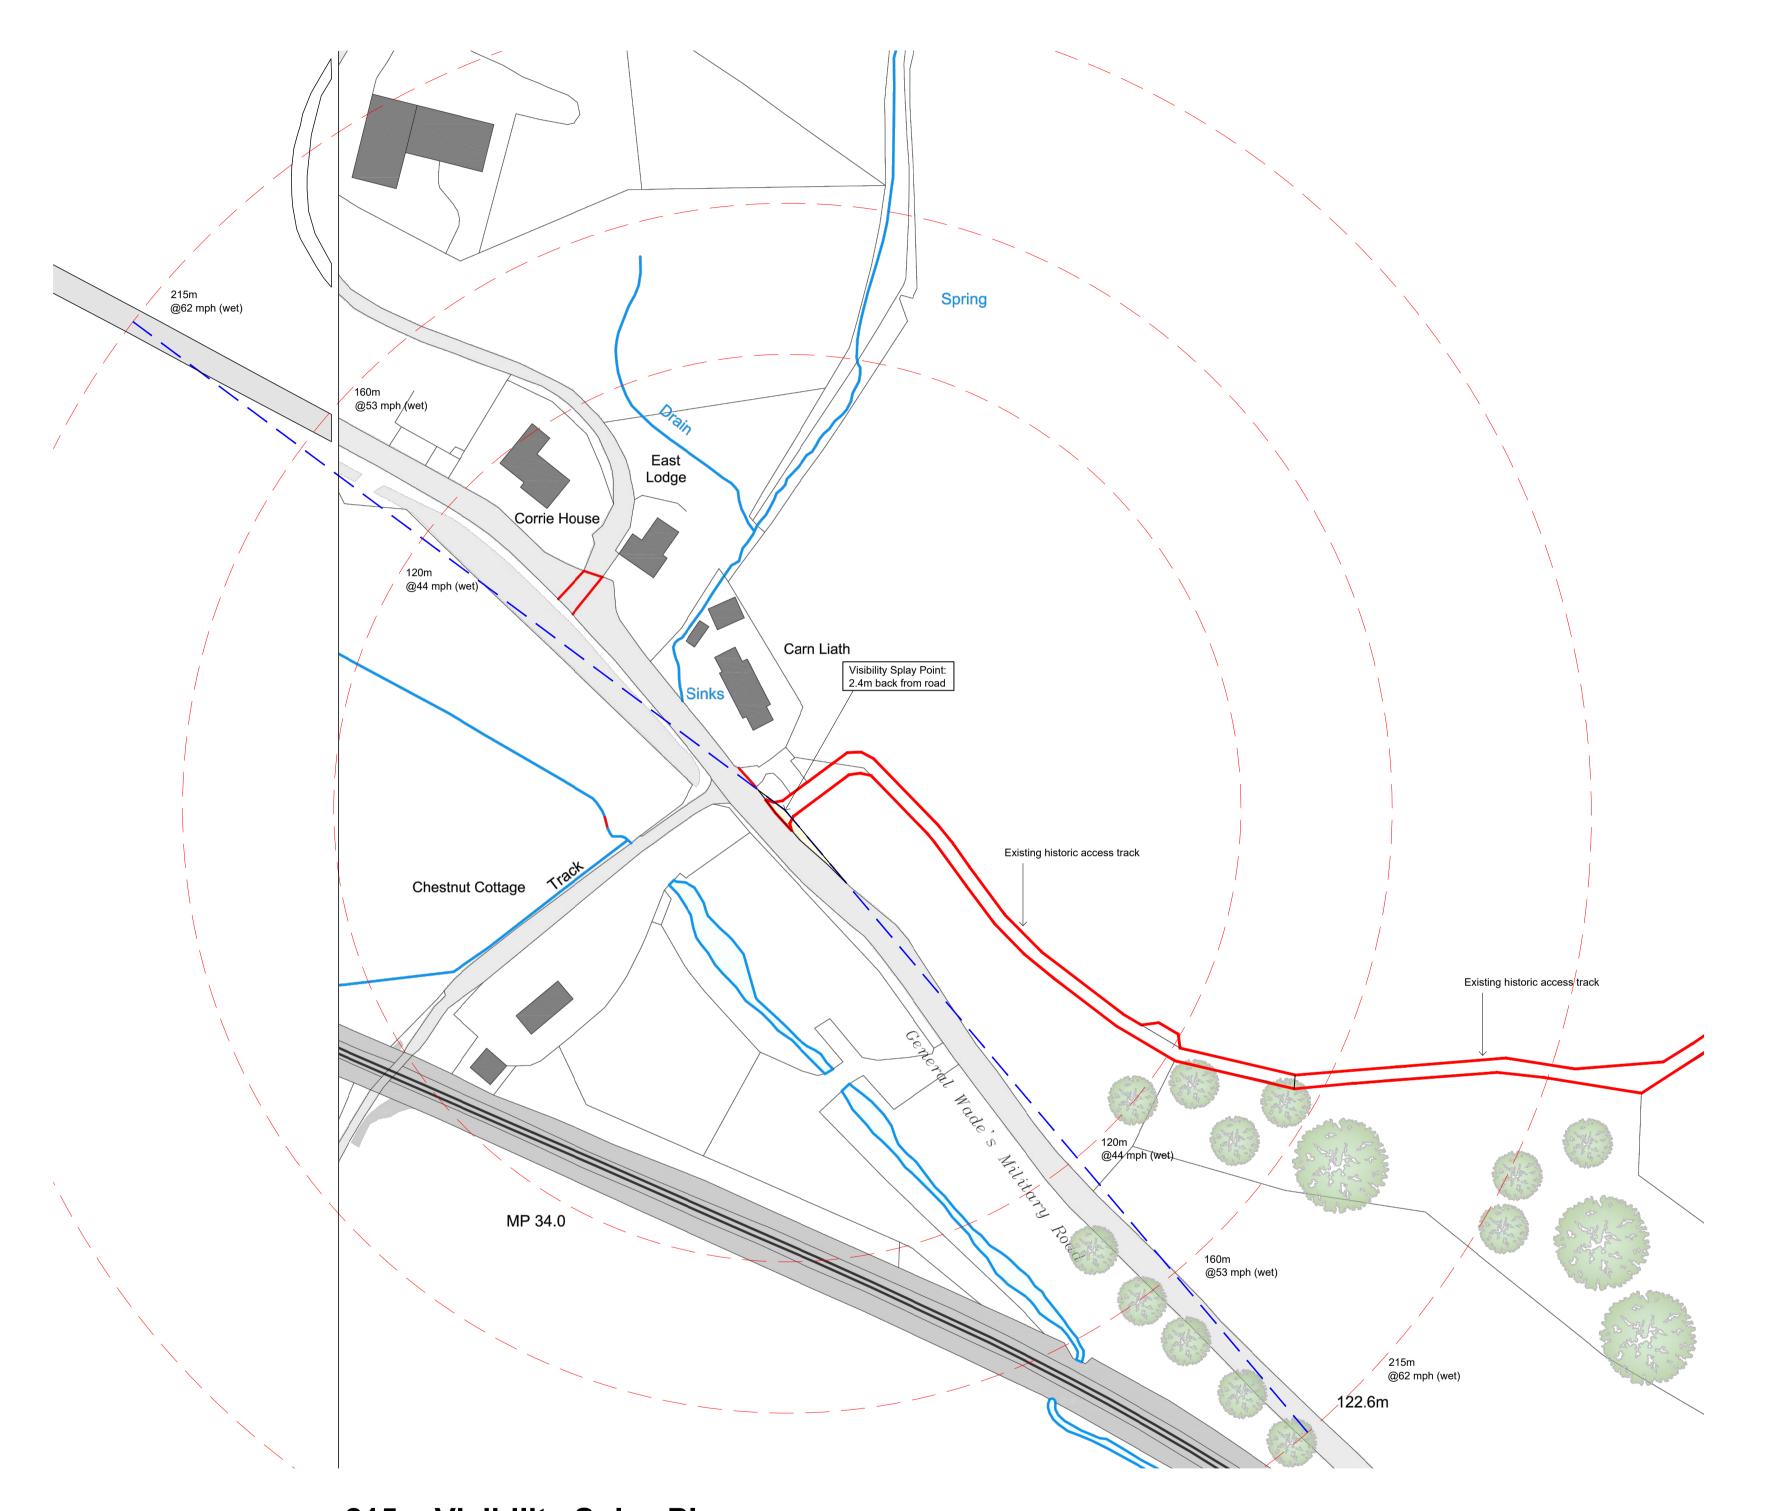

215m Visibility Splay Plan - (set at 2.4m from road edge)

1. All boundaries, dimensions and levels are to be checked on site before construction and any discrepancies are to be reported to Orchil. 2. This drawing is copyright and may not be reproduced or used for any purpose other than that intended without the prior written agreement from Orchil Architectural Consultants.

# Scots Road Development Guide: (extract notes)

Visibility Splay
Visibility splays are calculated in the same manner to the method used in the Urban area for the X distance, but the speed which the Y distance is based on will be higher.
In certain circumstances, the design speed for the road will not be known and it may be necessary to measure the actual speed at which the traffic is travelling in order to calculate the Y distance.

Speed Visibility Relationship
Where the traffic speed can be measured, the 85%

i.e. speed should be measured in wet weather and then this measured speed can be compared against the speed, or the next highest speed, of the flext highest speed in Table 8, which then gives the Y distance. If there is not an opportunity to measure the speed then Table 9 should be used and the Y distance obtained from the appropriate speed limit.

### Table 8 - Wet Weather - 8.5 Percentile Speed

| Major Road Speed (mph) | 75  | 62  | 53  | 44  | 37.5 | 30 |
|------------------------|-----|-----|-----|-----|------|----|
| Y Distance (m)         | 295 | 215 | 160 | 120 | 59   | 43 |

## Table 8 - Speed Limit

| Major Road Speed (mph) | 70  | 60  | 50  | 37 | 30 |
|------------------------|-----|-----|-----|----|----|
| Y Distance (m)         | 295 | 215 | 160 | 59 | 43 |

t: 01796 470082 e: mail@orchilarch.co.uk w: www.orchilarch.co.uk