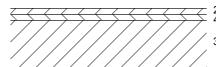

## ACCESS TRACK SPECIFICATION:

**ROLL FORMATION** PACK SOFT SPOTS WITH 50-100mm CRUSHER RUN VIBRATED IN THEN LAY 300mm TYPE 1 LAID & COMPACTED IN 2 LAYERS, FINISHED WITH QUARRY DUST TOP DRESSING WITH CROSS FALL TO EAST

25mm WEARING COURSE - HOT ROLLED ASPHALT 40mm BASECOURSE - DENSE BITUMEN MACADAM

300mm SUB-BASE TYPE 1