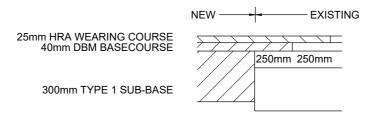

## JUNCTION CONSTRUCTION

## TIE-IN DETAILS - NEW TO EXISTING STEPPED LAYER CONSTRUCTION

25mm WEARING COURSE - HOT ROLLED ASPHALT 40mm BASECOURSE - DENSE BITUMEN MACADAM

300mm SUB-BASE TYPE 1