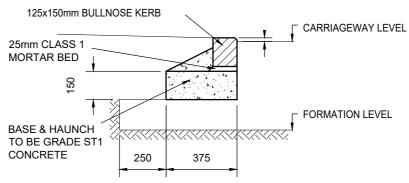

Dundee, DD4 0QY 01382 380629 info@b-ce.co.uk

BCE 436 / TR / 01

drawing number

project **ALTERATIONS & EXTENSION** STRATHGROY FARMHOUSE

Mr & Mrs P Fleming

**KILLIECRANKIE** 

drawing

ACCESS TRACK SPECIFICATIONS

purpose

scales

drawn SB

checked SB

sheet size A4

date OCT 23

## ACCESS TRACK SPECIFICATION:

**ROLL FORMATION** PACK SOFT SPOTS WITH 50-100mm CRUSHER RUN VIBRATED IN THEN LAY 300mm TYPE 1 LAID & COMPACTED IN 2 LAYERS, FINISHED WITH QUARRY DUST TOP DRESSING WITH CROSS FALL TO EAST



25mm WEARING COURSE - HOT ROLLED ASPHALT 40mm BASECOURSE - DENSE BITUMEN MACADAM

300mm SUB-BASE TYPE 1

## JUNCTION CONSTRUCTION



## TIE-IN DETAILS - NEW TO EXISTING STEPPED LAYER CONSTRUCTION



## **BULLNOSE KERB DETAIL (BK)**