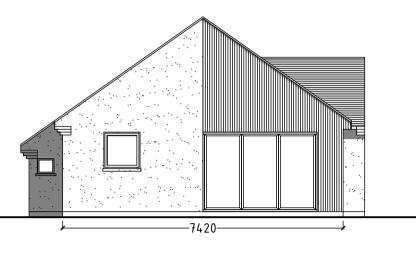

FRONT ELEVATION







REAR ELEVATION

## GENERAL NOTES

Drawing to be read in conjunction with all information by architects, structural engineers & services consultants. The contractor is not to scale from this drawing. All written dimensions to be checked on site before work commences. Discrepancies, where identified, must be reported to the architect immediately. This drawing is the property of Vesta Architects Ltd and must not be reproduced or disclosed to any unauthorised person either wholly or in part without written consent.

 Scale Bar
 1:50

 0
 1m
 2m
 3m
 4m
 5m

 L\_\_\_\_\_
 L\_\_\_\_\_\_
 L\_\_\_\_\_\_
 L\_\_\_\_\_\_
 L\_\_\_\_\_\_
 L\_\_\_\_\_\_

## Scale Bar 1:100

0 2m 4m 6m 8m 10m



SIDE ELEVATION



## VESTA ARCHITECTS

The Oast House, Stapeley Manor Farm, Odiham, Hampshire, RG29 1JE +44 (0)1256 862850 | info@vesta-architects.co.uk www.vesta-architects.co.uk

Client

MR & MRS ABBOTT

Project

1 NEW BARN LANE ALTON, HAMPSHIRE, GU34 2RU

Drawing

## PROPOSED FLOOR PLANS & ELEVATIONS

Date SEP 2023 Drawing No.

Scale 1:50 / 1:100 @ A1 Drawn LF Rev.

19-4700-02