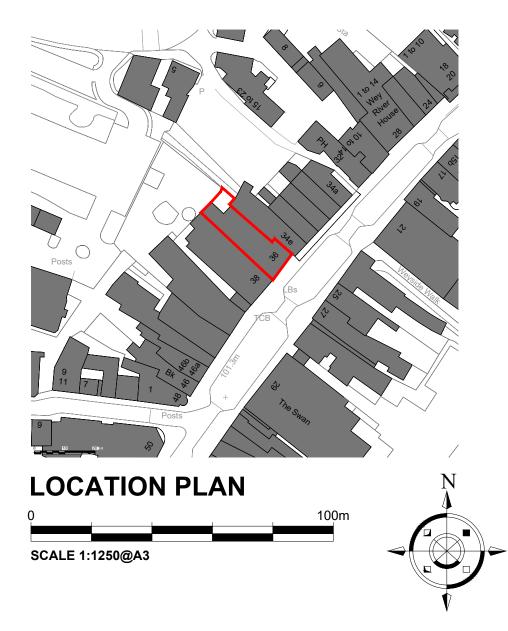

## THIS DRAWING SHOULD BE READ IN CONJUNCTION WITH ALL OTHER PROJECT RELATED DRAWINGS, SPECIFICATIONS AND DOCUMENTS.

THIS DRAWING IS COPYRIGHT OF GEBHARD AND GOODWIN

1

| ESQUIRES                                                           |
|--------------------------------------------------------------------|
| PROJECT<br>ALTON                                                   |
| SITE ADDRESS<br>36 HIGH STREET<br>ALTON,<br>HAMPSHIRE,<br>GU34 1BD |
| DRAWING TITLE:<br>LOCATION PLAN                                    |
| DRAWING NO:<br>1326-001                                            |
| BY: CHK: DATE: SCALE @A3<br>GG GG 24.08.23 1:1250                  |
| GG                                                                 |