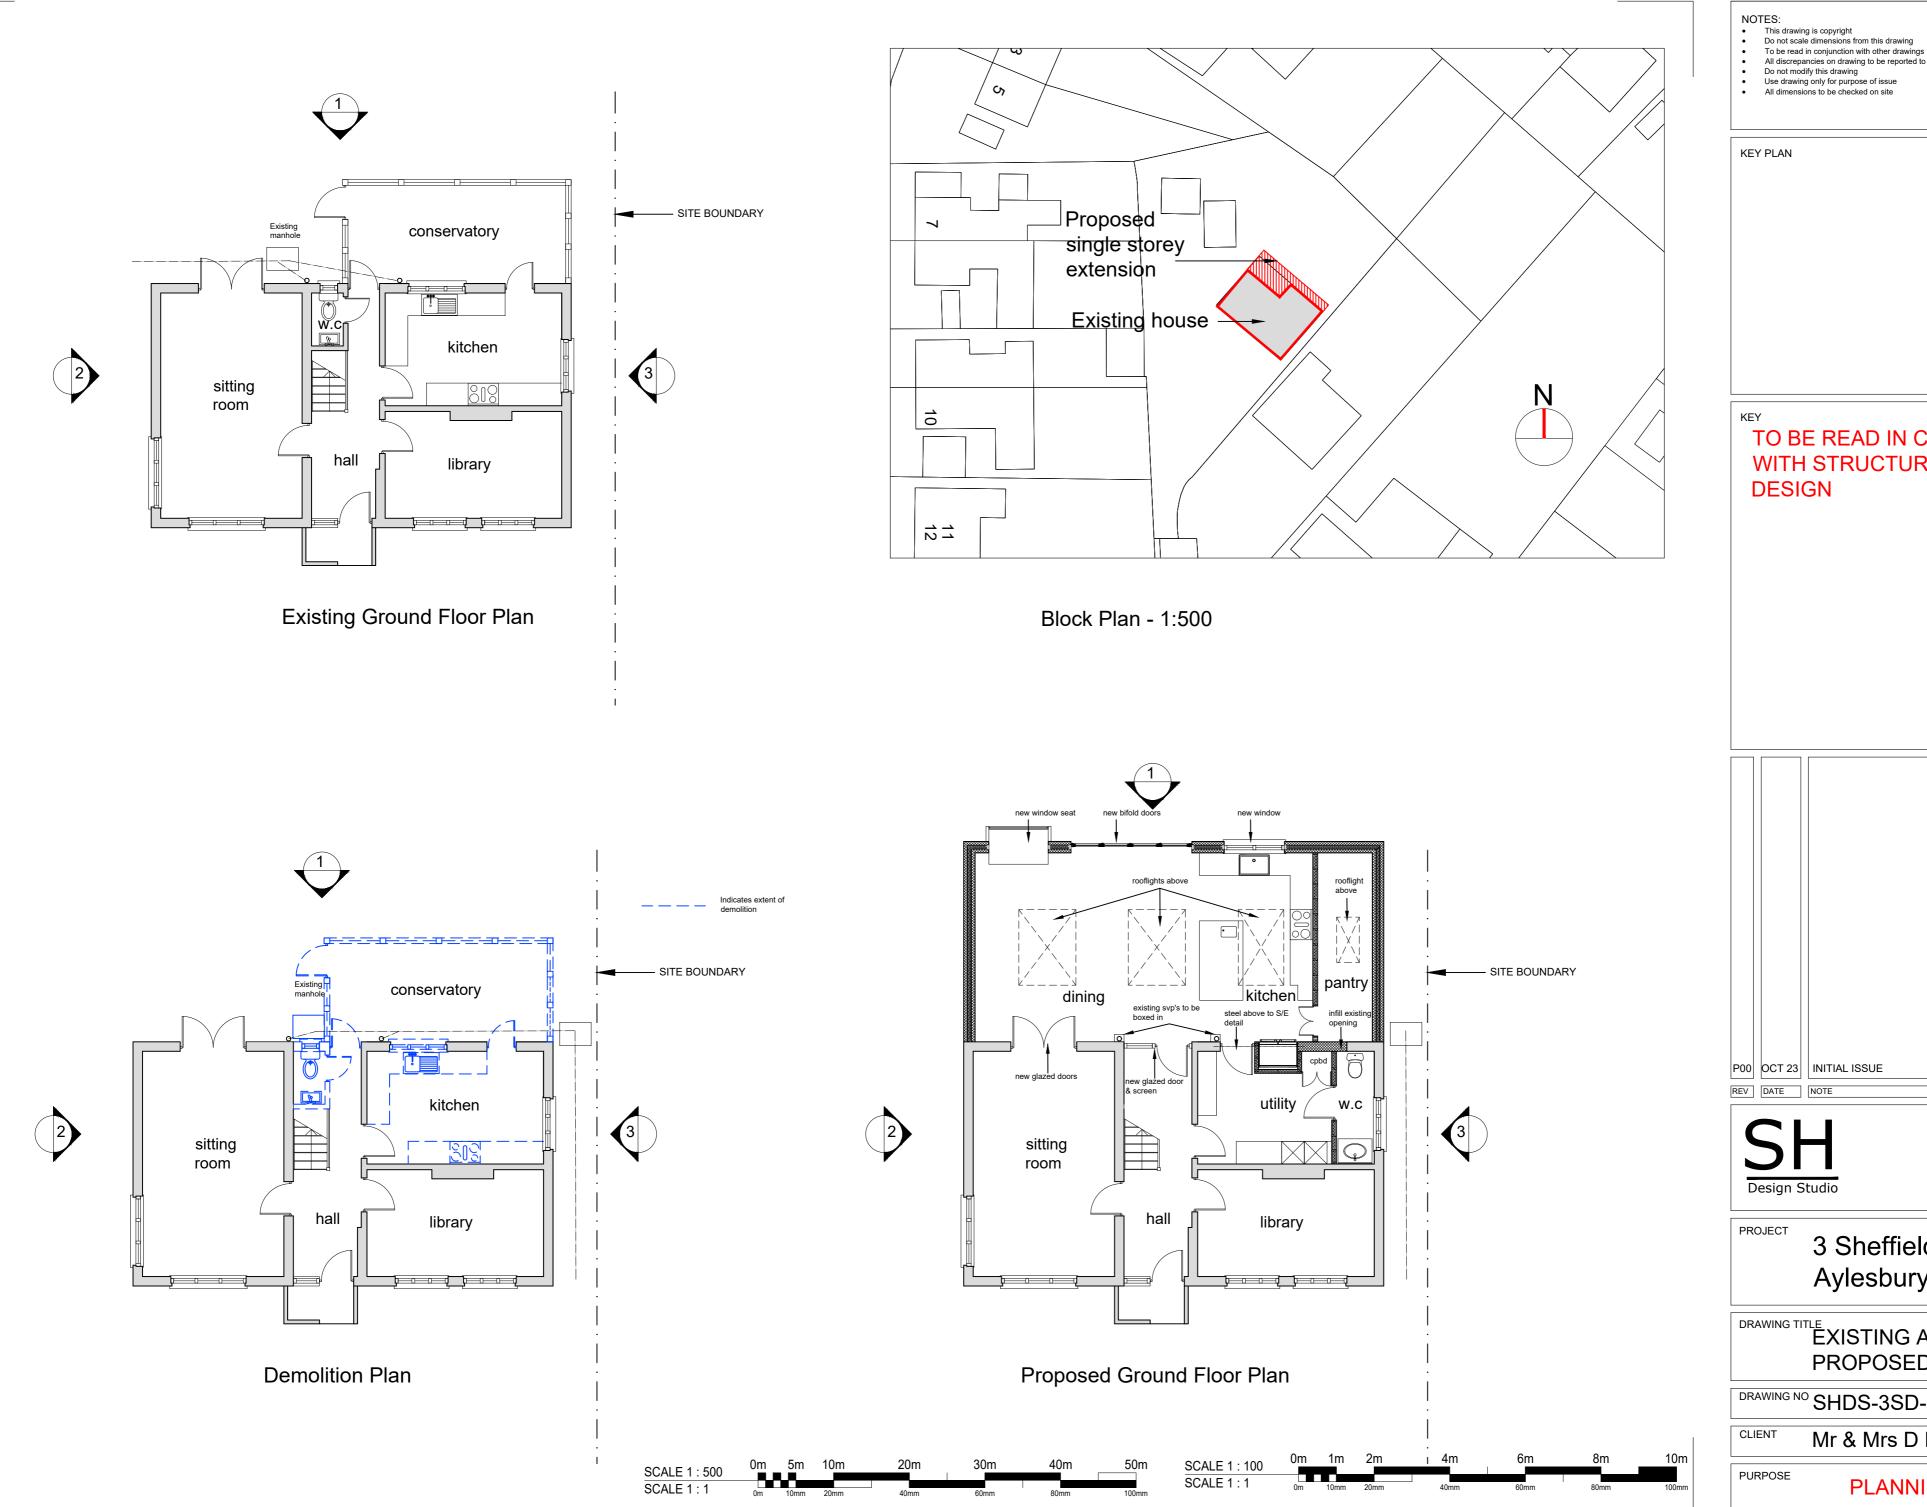

| •   | Do not mod | incies on drawing to be reported to tha Architect        |             |                 |
|-----|------------|----------------------------------------------------------|-------------|-----------------|
| •   |            | g only for purpose of issue<br>ons to be checked on site |             |                 |
|     |            |                                                          |             |                 |
| KE  | Y PLAN     |                                                          |             |                 |
|     |            |                                                          |             |                 |
|     |            |                                                          |             |                 |
|     |            |                                                          |             |                 |
|     |            |                                                          |             |                 |
|     |            |                                                          |             |                 |
|     |            |                                                          |             |                 |
|     |            |                                                          |             |                 |
|     |            |                                                          |             |                 |
|     |            |                                                          |             |                 |
|     |            |                                                          |             |                 |
| KE  | Y          |                                                          |             |                 |
|     |            | E READ IN CONJUNC                                        | τιο         | N               |
|     |            | STRUCTURAL ENGI                                          |             |                 |
|     | DESI       |                                                          | • <b> -</b> |                 |
| L   |            |                                                          |             |                 |
|     |            |                                                          |             |                 |
|     |            |                                                          |             |                 |
|     |            |                                                          |             |                 |
|     |            |                                                          |             |                 |
|     |            |                                                          |             |                 |
|     |            |                                                          |             |                 |
|     |            |                                                          |             |                 |
|     |            |                                                          |             |                 |
|     |            |                                                          |             |                 |
|     |            |                                                          |             |                 |
|     |            |                                                          |             |                 |
|     |            |                                                          |             |                 |
|     |            |                                                          |             |                 |
|     |            |                                                          |             |                 |
|     |            |                                                          |             |                 |
|     |            |                                                          |             |                 |
|     |            |                                                          |             |                 |
|     |            |                                                          |             |                 |
|     |            |                                                          |             |                 |
|     |            |                                                          |             |                 |
|     |            |                                                          |             |                 |
|     |            |                                                          |             |                 |
|     |            |                                                          |             |                 |
| P00 | OCT 23     | INITIAL ISSUE                                            | SH          | I SHDS          |
| REV | DATE       | NOTE                                                     |             |                 |
|     |            |                                                          |             |                 |
|     | 5ł         | -                                                        |             |                 |
| JI  |            |                                                          |             |                 |
| D   | esign S    | tudio                                                    |             |                 |
|     |            |                                                          |             |                 |
| PRO | OJECT      |                                                          |             |                 |
|     |            | 3 Sheffield Drive                                        |             |                 |
|     |            | Aylesbury                                                |             |                 |
|     |            | у — у                                                    |             |                 |
|     |            |                                                          |             |                 |
|     |            | EXISTING AND                                             |             |                 |
|     |            | PROPOSED PLANS                                           |             |                 |
| DR/ | AWING NO   | SHDS-3SD-PP-001                                          |             | SCALE@A2        |
|     |            |                                                          |             | 1:100           |
| CLI | ENT        | Mr & Mrs D McQueen                                       |             | OCT 23          |
| PUF | RPOSE      | PLANNING                                                 |             | REVISION<br>P00 |
|     |            |                                                          |             |                 |