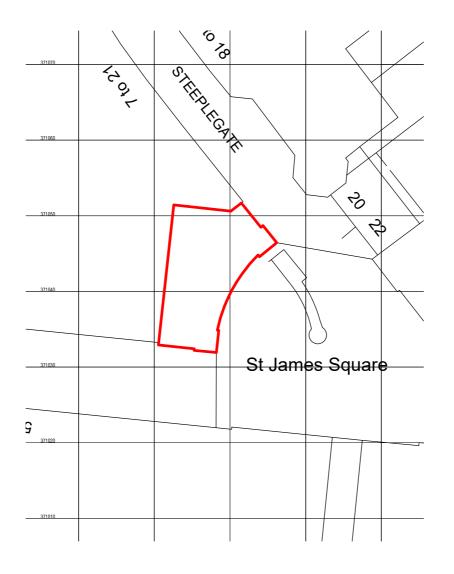

Site Address
Unit 25
Vicar Lane Shopping Centre
Chesterfield
S40 1PY

1:500 10m 0 10m 20m 30m 40m 50m

BLOCK PLAN 1:500 Scale @ A4 NOTE:

The Contractor is to check and verify all building and site dimensions, levels and sewer invert levels at connection points before work starts.