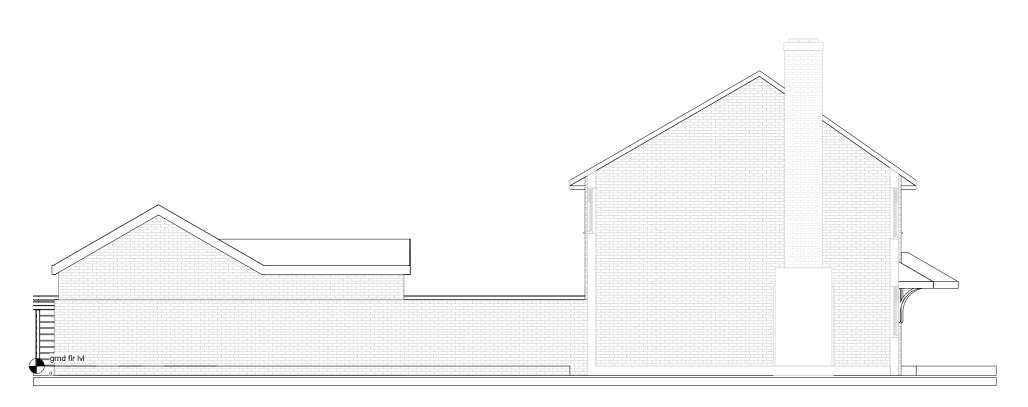

Pre Existing Elevation-Left side SOUTH

Existing Elevation-Left side SOUTH

| 1:500                                                         |  |  |                                                        |  | 50 |  |  |  |  |  |
|---------------------------------------------------------------|--|--|--------------------------------------------------------|--|----|--|--|--|--|--|
| 1:200                                                         |  |  |                                                        |  | 20 |  |  |  |  |  |
| 1:100                                                         |  |  |                                                        |  | 10 |  |  |  |  |  |
| 1:50                                                          |  |  |                                                        |  | 5  |  |  |  |  |  |
| All measurement to be checked on site prior to any commenment |  |  |                                                        |  |    |  |  |  |  |  |
| Parkers Design Limited - The Studio @ 90, PO9 2PR             |  |  | www.pexd.co.uk - info@parkersdesign.com - 07776 008822 |  |    |  |  |  |  |  |