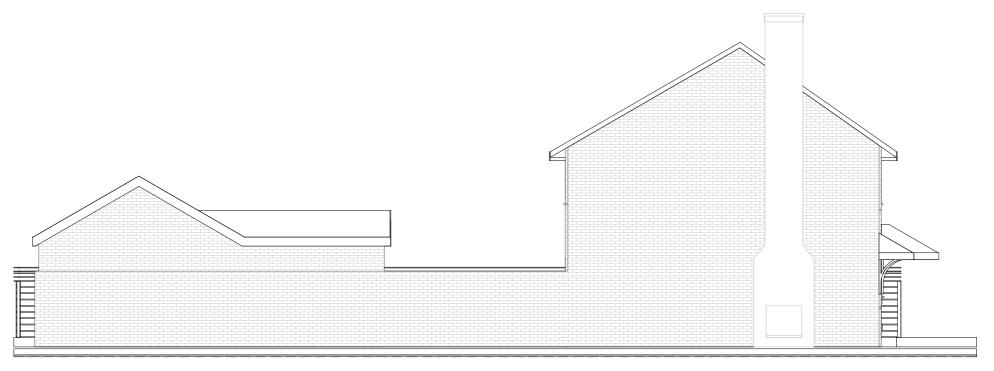

| PROJECT                | 35 Kelsey Avenue<br>PO10 8NG | Merrimen |            |                |                    |  |     |
|------------------------|------------------------------|----------|------------|----------------|--------------------|--|-----|
|                        |                              | Date     | Issue Date |                | Scale (@ A3) 1:100 |  |     |
| Elevations-Left side   |                              | Drawn by | SW         | DRAWING NUMBER |                    |  | REV |
| _ LIEVALIONS-LEIL SIUE | Checked by                   | SR       | P 5        |                |                    |  |     |