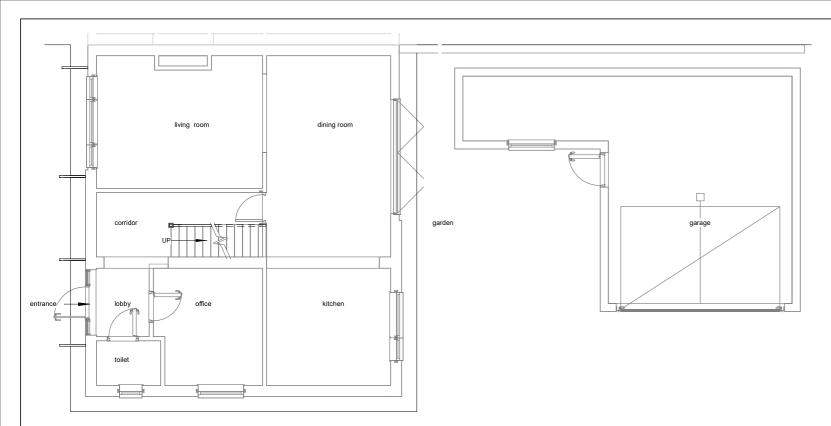

Pre Existing Ground Floor

| 1:500                    |                                                        |            |  |  | 50 |  |
|--------------------------|--------------------------------------------------------|------------|--|--|----|--|
| 1:200                    |                                                        |            |  |  | 20 |  |
| 1:100                    |                                                        |            |  |  | 10 |  |
| 1:50                     |                                                        |            |  |  | 5  |  |
| All measurement to be of | checked on site prior to any                           | commenment |  |  |    |  |
| Parkers Design Limited   | www.pexd.co.uk - info@parkersdesign.com - 07776 008822 |            |  |  |    |  |

| PROJECT | 35 Kelsey Avenue<br>PO10 8NG | CLIENT     | Merrimen   |            |              |       |     |  |  |
|---------|------------------------------|------------|------------|------------|--------------|-------|-----|--|--|
|         |                              |            | Issue Date |            | Scale (@ A3) | 1:100 |     |  |  |
| SHEET   | Ground Floor                 |            | SW         | DRAWING NU | JMBER        |       | REV |  |  |
|         | 3.333                        | Checked by | SR         | P1         |              |       |     |  |  |