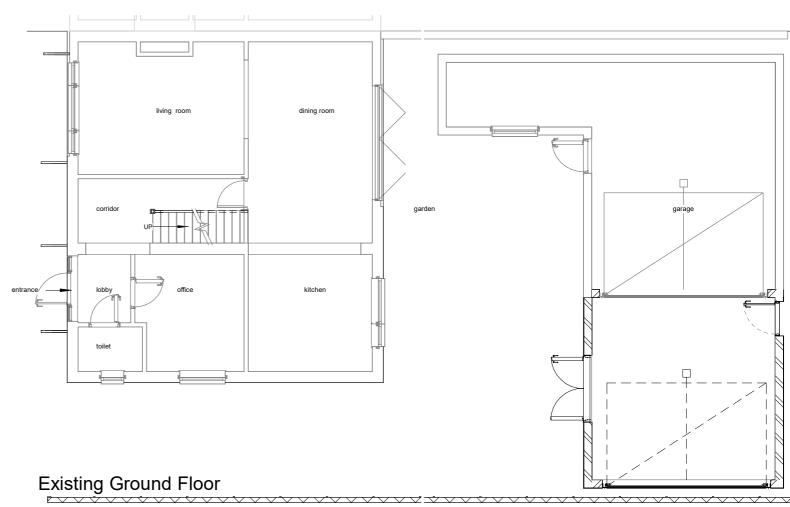

Pre Existing Ground Floor

| 1:500                    |                                                        |            |  |  | 50 |  |
|--------------------------|--------------------------------------------------------|------------|--|--|----|--|
| 1:200                    |                                                        |            |  |  | 20 |  |
| 1:100                    |                                                        |            |  |  | 10 |  |
| 1:50                     |                                                        |            |  |  | 5  |  |
| All measurement to be of | checked on site prior to any                           | commenment |  |  |    |  |
| Parkers Design Limited   | www.pexd.co.uk - info@parkersdesign.com - 07776 008822 |            |  |  |    |  |

| PROJECT | 35 Kelsey Avenue<br>PO10 8NG | CLIENT     | Merrimen   |            |              |       |     |  |  |
|---------|------------------------------|------------|------------|------------|--------------|-------|-----|--|--|
|         |                              |            | Issue Date |            | Scale (@ A3) | 1:100 |     |  |  |
| SHEET   | Ground Floor                 |            | SW         | DRAWING NU | JMBER        |       | REV |  |  |
|         | 3.333                        | Checked by | SR         | P1         |              |       |     |  |  |