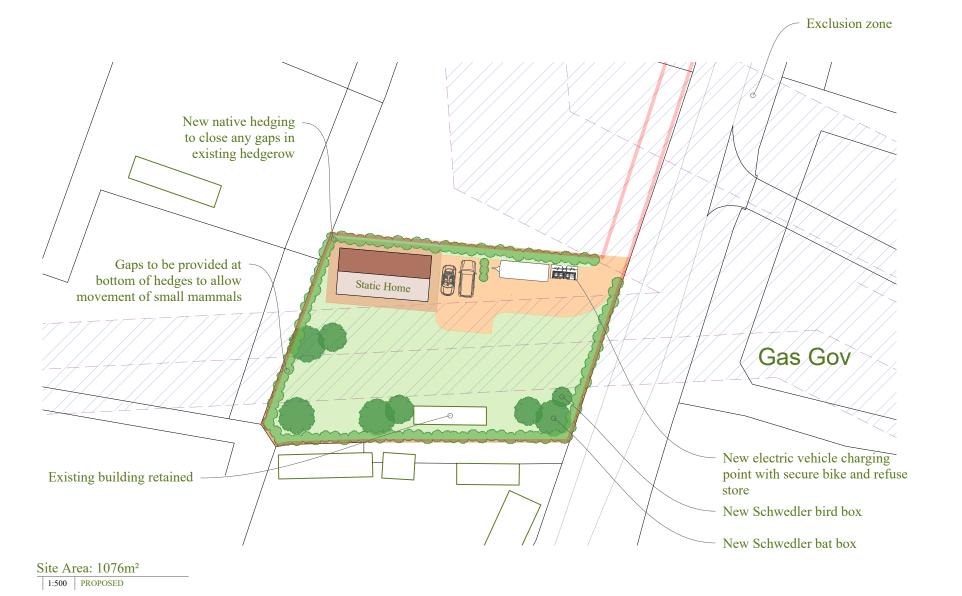

The following ecological enhancements will be implemented:

Instillation of a bat box to the mobile home or within a tree positioned approx. 3-5m above ground.

Installation of a bird box to the mobile home or within a tree within the site.

Infilling of any gaps within the existing hedgerows with a native species hedge.

Gaps to be included at the bottom of fences to allow for movement of small mammals across the site.

1no Electric Vehicle (EV) charging point will be provided

1no. Covered and secure cycle parking space will be provided

1no. Refuse and recycling storage facility will be provided

Electric vehicle charging point

Bat box

EV, Bike & Refuse Store

1:100 PROPOSED

Bird box