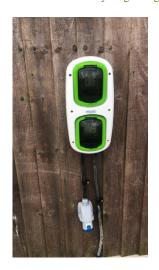

Infilling of any gaps within the existing hedgerows with a native species hedge.

Gaps to be included at the bottom of fences to allow for movement of small mammals across the site.

1no Electric Vehicle (EV) charging point will be provided

1no. Covered and secure cycle parking space will be provided

1no. Refuse and recycling storage facility will be provided

Electric vehicle charging point

Bat box

EV, Bike & Refuse Store

1:100 PROPOSED

Bird box