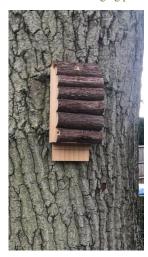

The following ecological enhancements will be implemented:

Instillation of a bat box to the mobile home or within a tree positioned approx. 3-5m above ground.

Installation of a bird box to the mobile home or within a tree within the site.

1no. Covered and secure cycle parking space will be provided

1no. Refuse and recycling storage facility will be provided

Electric vehicle charging point

Bat box

EV, Bike & Refuse Store

1:100 PROPOSED

Bird box