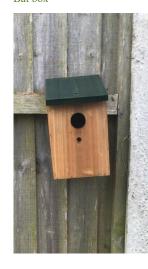

The following ecological enhancements will be implemented:

Instillation of a bat box to the mobile home or within a tree positioned approx. 3-5m above ground.

Installation of a bird box to the mobile home or within a tree within the site.

1no. Covered and secure cycle parking space will be provided

1no. Refuse and recycling storage facility will be provided

Electric vehicle charging point

Bat box

EV, Bike & Refuse Store

1:100 PROPOSED

Bird box