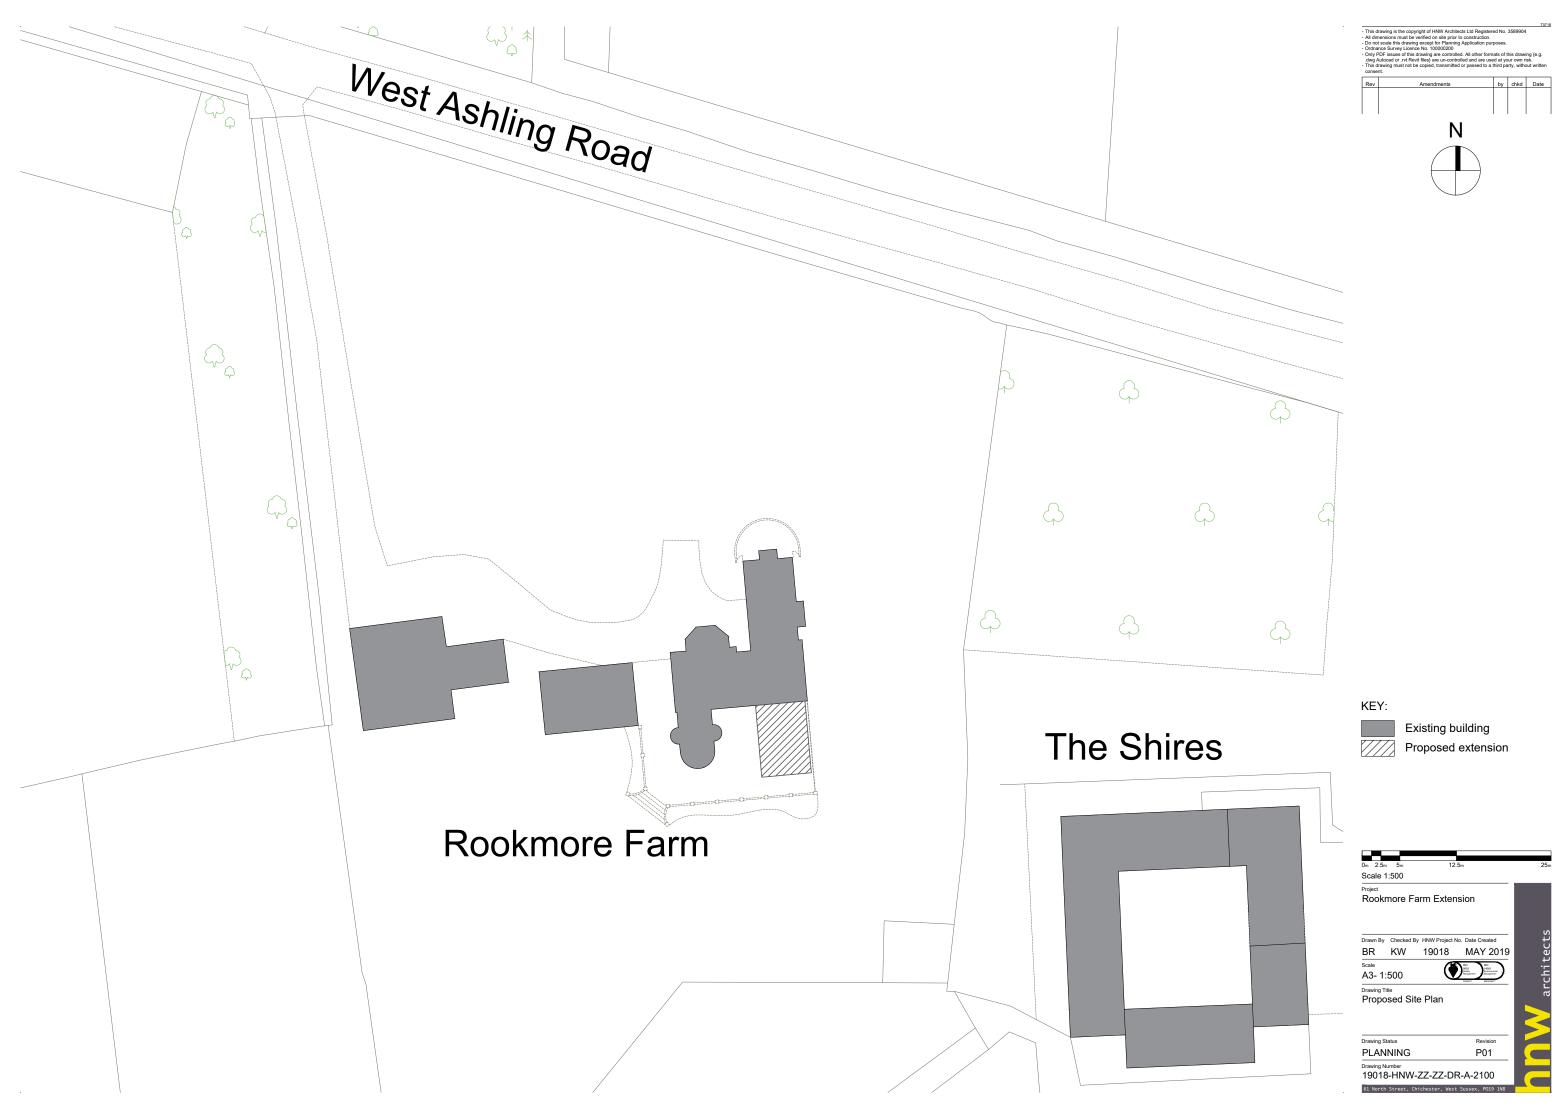

| 0m 2.5m                 | 5m        | 12.              | 5m                   | 25m        |
|-------------------------|-----------|------------------|----------------------|------------|
| Scale 1                 | :500      |                  |                      |            |
| Project                 |           |                  |                      |            |
| Rookmore Farm Extension |           |                  |                      |            |
|                         |           |                  |                      |            |
|                         |           |                  |                      |            |
| Drawn By                | Checked I | By HNW Project N | lo. Date Created     | ts         |
| BR                      | KW        | 19018            | MAY 2019             | architects |
| Scale                   |           |                  | 150 150<br>14001     |            |
| A3- 1:                  | 500       |                  | Paragener Stanapener | с<br>Р     |
| Drawing Ti              | tle       | -                |                      | Ľ,         |
| Proposed Site Plan      |           |                  |                      |            |
|                         |           |                  |                      |            |
|                         |           |                  |                      |            |
| Drawing St              | tatus     |                  | Revision             |            |
| PLANNING                |           |                  | P01                  |            |
| Drawing N               |           | -ZZ-ZZ-DF        | R-A-2100             |            |
| 61 North                | Street, O | hichester, West  | Sussex, PO19 1NB     |            |