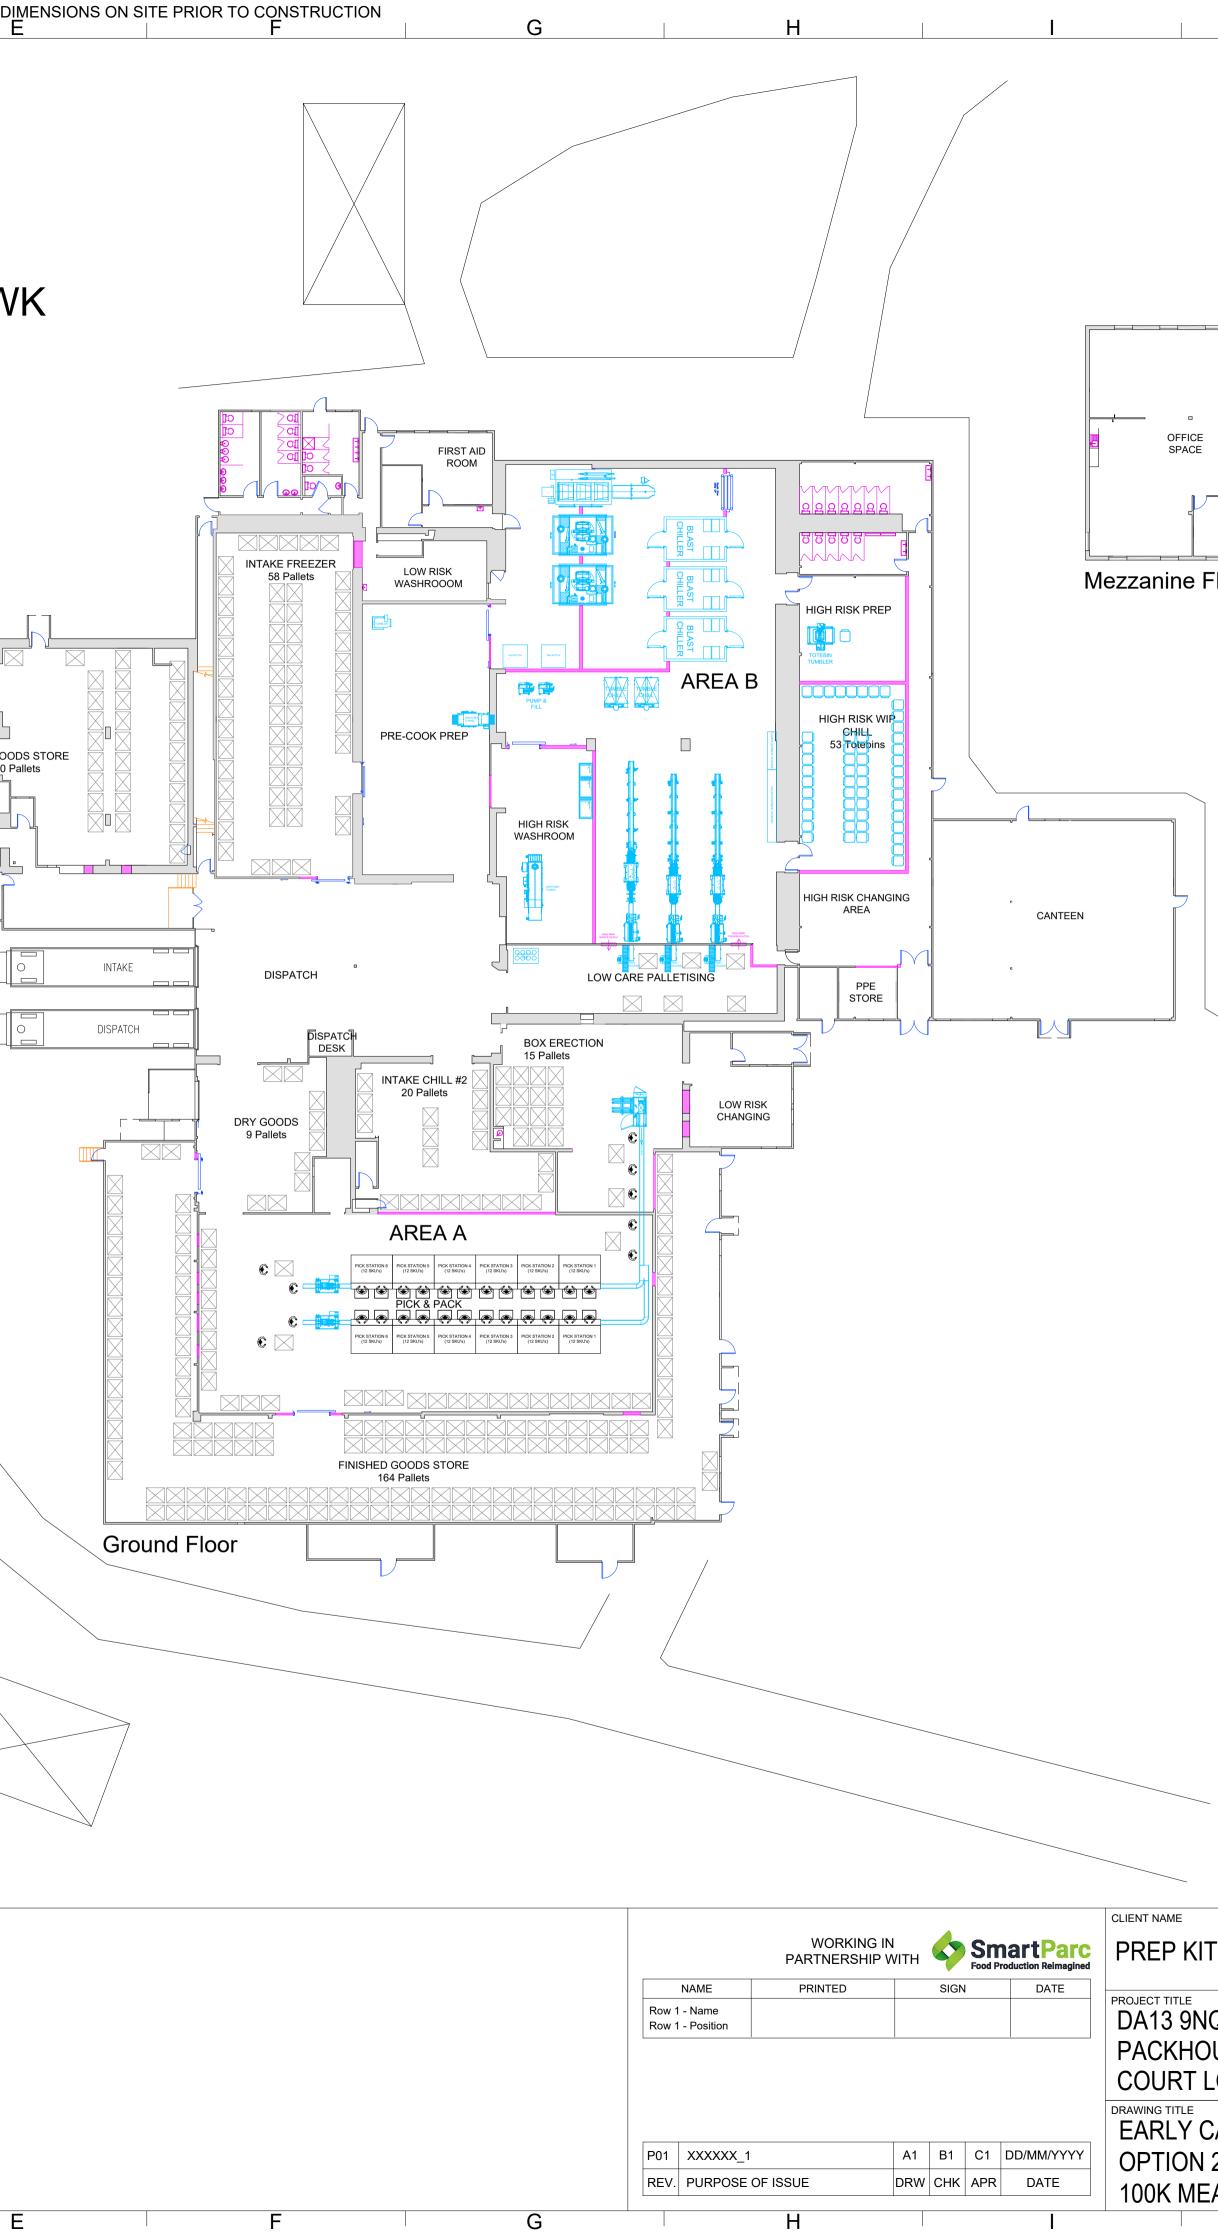

|
| 8 OR IN PART OR<br>ARTICLES MADE<br>FROM THE<br>DRAWINGS<br>WITHOUT PRIOR    |                                            |                                                                                                        | CALE BAR<br>0 1 5                                                                                                    | 10 16                |                    |
| WRITTEN CONSENT<br>OF SMARTPARC<br>LIMITED                                   | SITE LOCATION PLAN<br>CUSTOM@A1<br>B       |                                                                                                        | Scale: 1:200                                                                                                         |                      |                    |



|